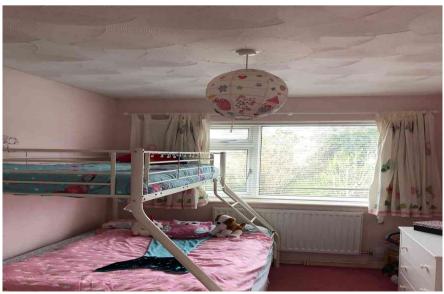

#### Bedroom No. 2

9' 0" x 11' 5" (2.74m x 3.48m) Positioned to the rear of the house overlooking the garden. Single radiator.

#### Bedroom No. 3

11' 5" x 11' 5" (3.48m x 3.48m) With fitted wardrobe again overlooking the garden. Single radiator.