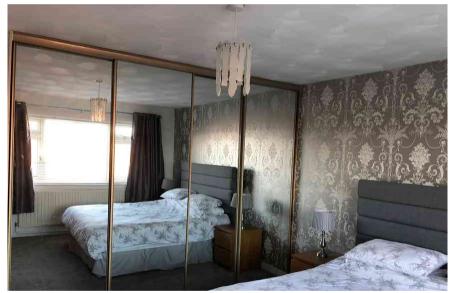

#### Bedroom No. 1

 $13'\ 0''\ x\ 14'\ 0''\ (3.96m\ x\ 4.27m)$  Front bedroom. Fitted wardrobe with mirror fronted sliding doors. Single radiator.