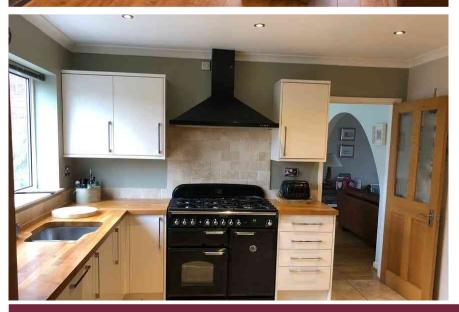

#### Kitchen/Breakfast Room

11' 4" x 12' 8" (3.45m x 3.86m) An attractive kitchen with fully fitted base and wall units. Rangemaster oven and hob with extractor hood over. Single drainer sink unit. Integral dishwasher and fridge. Tiled Floor. Ceiling spot lights and other lighting to the units. Door to: -