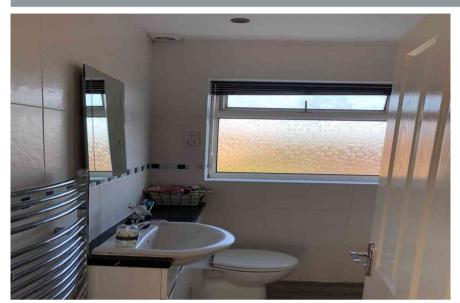

#### **Bathroom**

White suite including vanit unit incorporating w.c. and panelled bath with shower attachment. Wall mounted heated towel rail. Fully tiled surround. Overhead spot lighting. Airing cupboard.