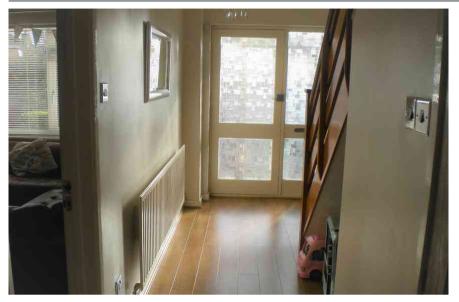

#### **GROUND FLOOR**

Front entrance porch via double glazed sliding door.

#### Hallway

With single radiator. Storage space under stairs.

#### Cloakroom

w.c. and wash basin. Door to kitchen and door to: -