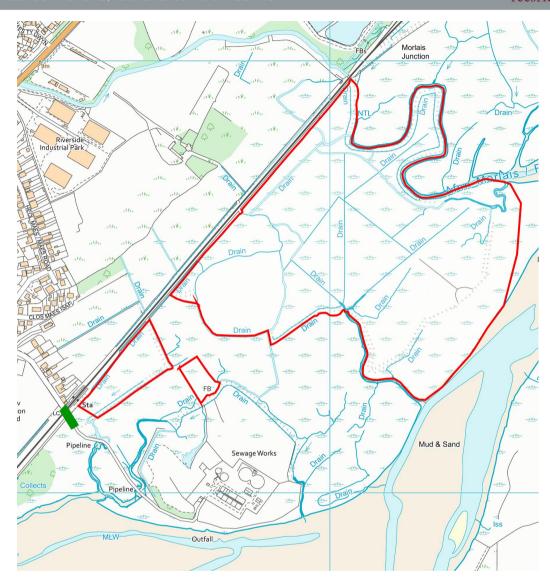

# Lot 2 - 78.67 Acres Rough Grazing Land, Gwaelod Y Maes, Llangennech, Llanelli SA14 8UY

## **Property Summary**

A conveniently situated block of 78.67 acres of rough grazing marsh land suitable for seasonal grazing on the outskirts of Llangennech on the banks of the River Loughor.

Swansea Office Druslyn House De la Beche Street Swansea SA1 3HH

#### Rights of Way, Wayleaves and Easements.

Sold subject to all existing rights of way, wayleaves and easements (if any).

The land benefits from a Right of Way over the railway crossing at Llangennech Station onto third party land, which leads to the land, as shown on the attached plan.