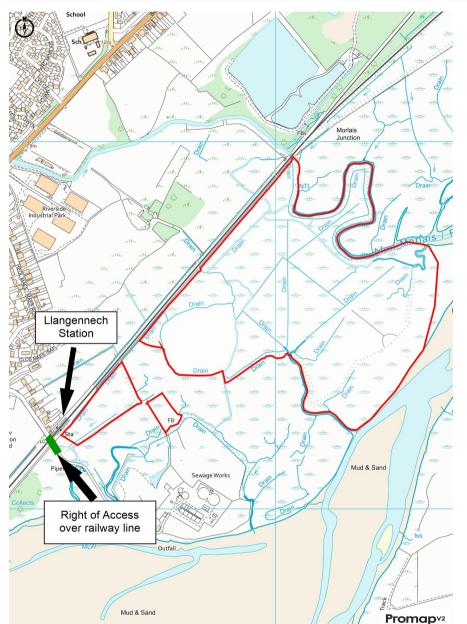

#### Rights of Way, Wayleaves and Easements.

Sold subject to all existing rights of way, wayleaves and easements (if any).

The land benefits from a Right of Way over the railway crossing at Llangennech Station onto third party land, which leads to the land, as shown on the attached plan.

#### **Directions**

From the M4 at Junction 48, head South-West on the A4138 towards Llanelli and Llangennech for some 0.5 miles. At the set of traffic lights, take the left turn onto the B4297 Pontarddulais Road into the village of Llangennech. Proceed for 1 mile on this road, by passing the village centre and turn left onto Heol Y Parc once you have reached the Bridge Inn on your right. Proceed on this road for 0.3 miles until you reach Llangennech Train Station and Railway Crossing. Access can be obtained by crossing on foot and by vehicle.