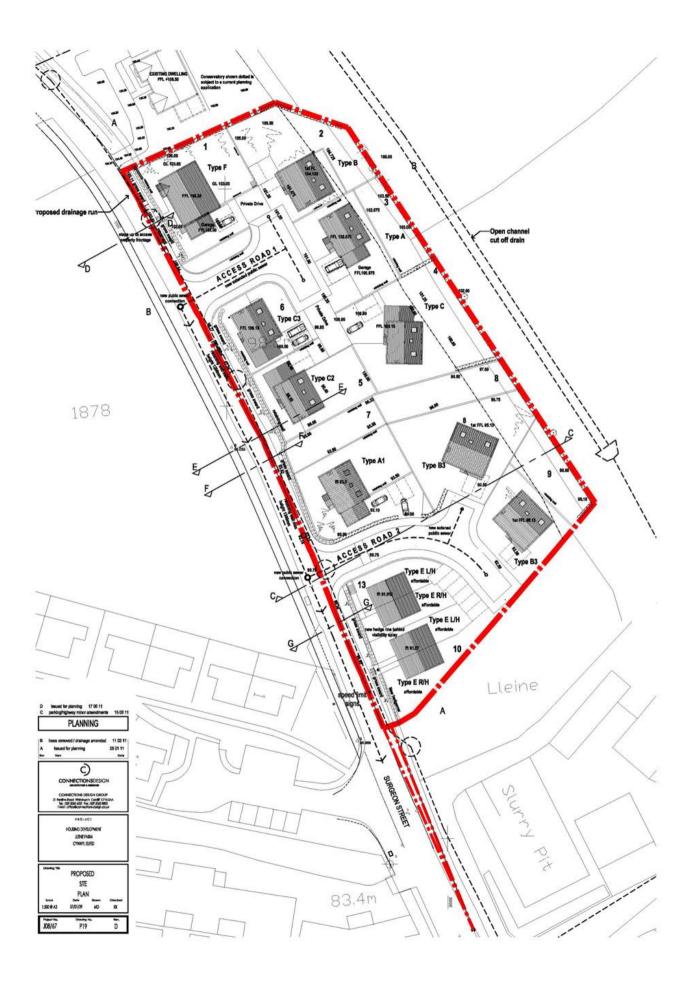

# **Property Summary**

A great opportunity to acquire a 1.80 acre south facing development site with full planning consent for 13 properties, 9 of which being detached executive homes and bungalows and 4 affordable homes, being two pairs of semi-detached. The site benefits from fantastic countryside views over the village and open countryside in the popular village of Cynwyl Elfed, a short walk from local amenities to include a primary school, public house, village store and Post Office, petrol station, community park and a regular bus service to Carmarthen.

#### The Site

The site has consent for 9 Executive Detached homes in a popular village location. 8 of which being 4-6 bedroom 2-3-stories with open plan kitchen-dining rooms, master en-suites, integral garages and private gardens. The remaining property is a 3 Bedroom Detached Bungalow with integral garage and gardens.

Each of the 9 executive homes will benefit from fantastic views over the surrounding countryside. The affordable homes will equally benefit from private gardens and driveway parking to the rear and countryside views.