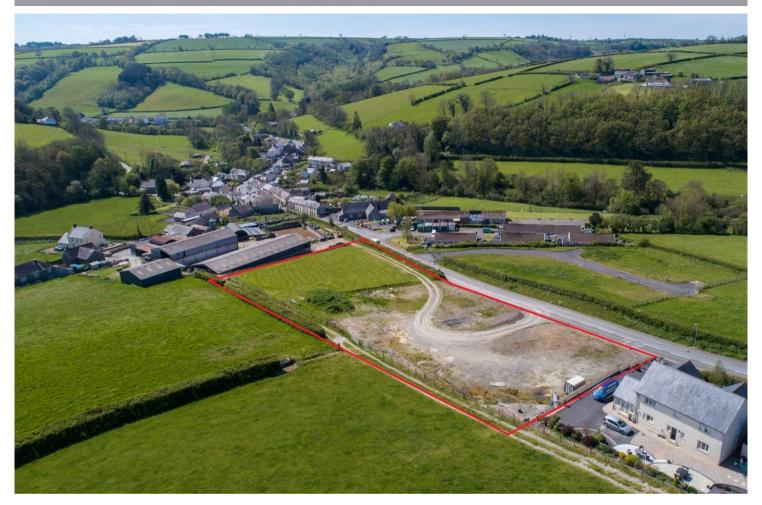

# Development Land at Lleine, Cynwyl Elfed, Carmarthen SA33 6TS

£395,000 For Sale

# **Property Summary**

A great opportunity to acquire a 1.80 acre south facing development site with full planning consent for 13 properties, 9 of which being detached executive homes and bungalows and 4 affordable homes, being two pairs of semi-detached. The site benefits from fantastic countryside views over the village and open countryside in the popular village of Cynwyl Elfed, a short walk from local amenities to include a primary school, public house, village store and Post Office, petrol station, community park and a regular bus service to Carmarthen.

#### The Site

The site has consent for 9 Executive Detached homes in a popular village location. 8 of which being 4-6 bedroom 2-3-stories with open plan kitchen-dining rooms, master en-suites, integral garages and private gardens. The remaining property is a 3 Bedroom Detached Bungalow with integral garage and gardens.