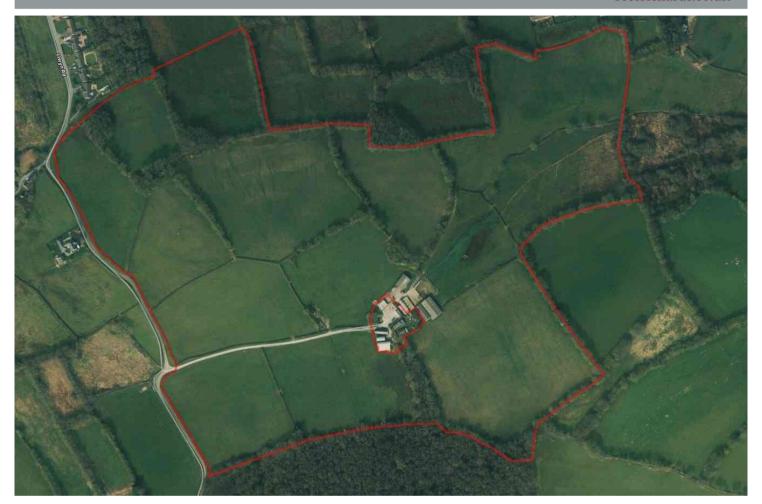

# Land and Buildings at Hafod Hir, Capel Dewi, Carmarthen SA 32 8AE

## Property Summary

A useful block of land extending to approximately 73 acres together with a range of general purpose and livestock buildings. The land is located on the fringe of the Village of Capel Dewi in the renowned Towy Valley.