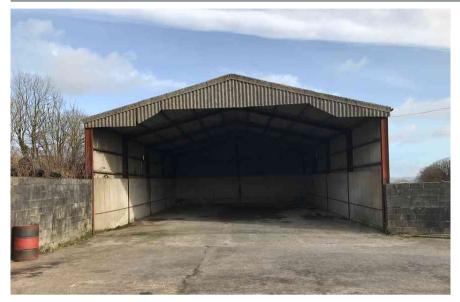

#### General Purpose/Implement Shed

18.28m x 11.70m (60' 0" x 38' 5")
Steel framed with concrete side panels