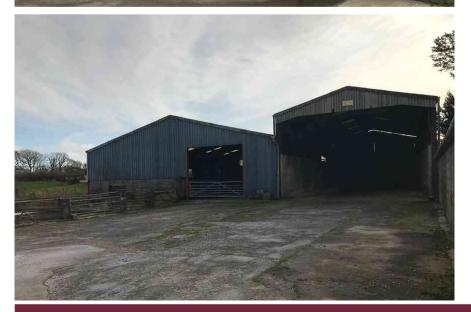

#### **Dutch Barn**

19.11m x 5.27m (62' 8" x 17' 3") Dutch Barn with cubicles

#### Lean-to

 $18.68 \,\mathrm{m} \times 7.07 \,\mathrm{m}$  (61' 3" x 23' 2") A lean-to off the Dutch Barn providing further cubicle housing

#### Silo Barn

23.17m x 8.35m (76' 0" x 27' 5") Steel framed with concrete side panels

#### **Livestock Housing**

27.49m x 17.50m (90' 2" x 57' 5")
Steel framed with concrete block sides