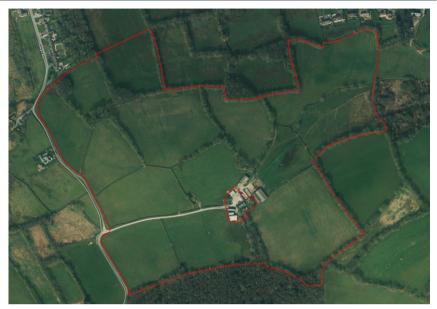

# Land and Buildings at Hafod Hir, Capel Dewi, Carmarthen SA 32 8AE

## Property Summary

A useful block of land extending to approximately 73 acres together with a range of general purpose and livestock buildings. The land is located on the fringe of the Village of Capel Dewi in the renowned Towy Valley.