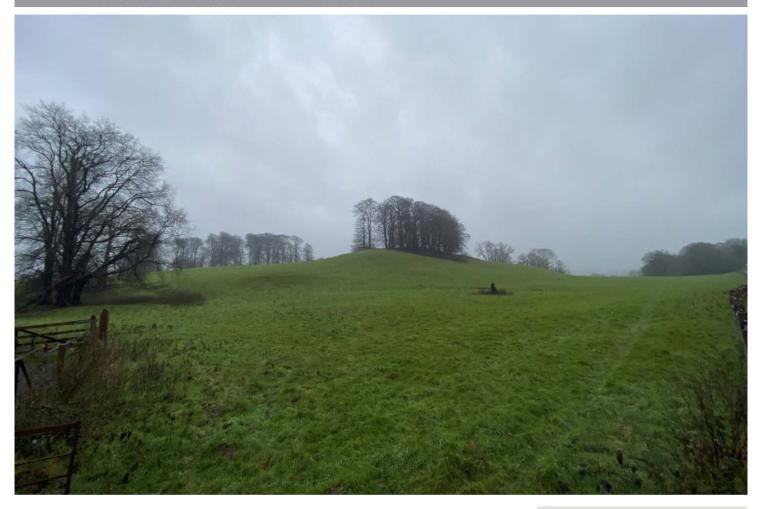

## **Property Summary**

BY INFORMAL TENDER - A useful block of productive pastureland extending to approximately 27.11 acres (10.97ha) in total located on the outskirts of the Market Town of Llandeilo in the renowned Towy Valley. The land is accessed off the Dinefwr Park access road, just off Carmarthen Road and access route is identified in yellow on the identification plan.

#### **Property Summary**

A useful block of productive pastureland extending to approximately 27.11 acres (10.97ha) in total. The land is located on the outskirts of the Market Town of Llandeilo in the renowned Towy Valley. The land is accessed off the Dinefwr Park access road, just off Carmarthen Road. The access route is identified in yellow on the identification plan.