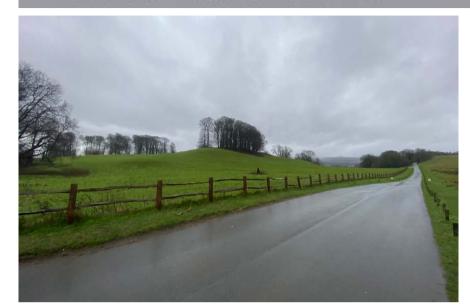

## **Property Summary**

BY INFORMAL TENDER - A useful block of productive pastureland extending to approximately 27.11 acres (10.97ha) in total located on the outskirts of the Market Town of Llandeilo in the renowned Towy Valley. The land is accessed off the Dinefwr Park access road, just off Carmarthen Road and access route is identified in yellow on the identification plan.

#### Directions

From the roundabout north of Llandeilo, take the A40 west towards Carmarthen and take the first left turn onto Carmarthen Road, continue travelling for approximately half a mile taking a right turn into Dinefwr Park / Newton House. The parcel of land can be found on the left-hand side of the parkland road with two access gateways.