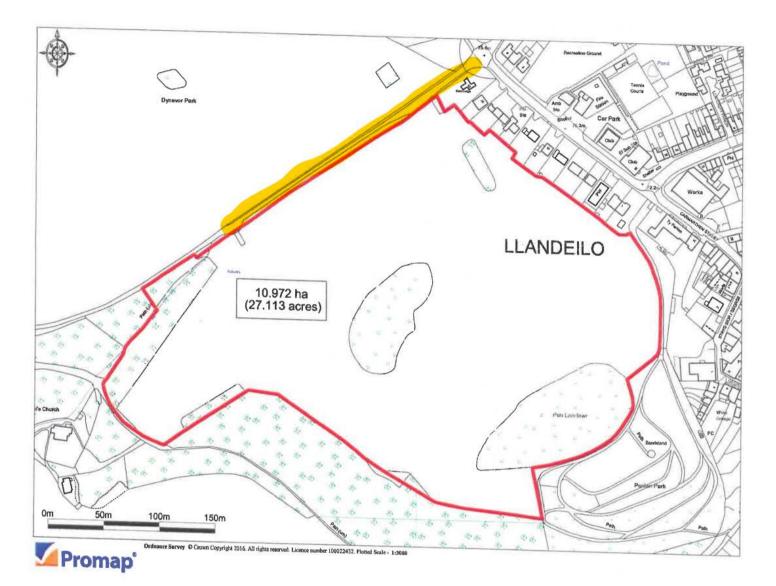

## **Property Summary**

BY INFORMAL TENDER - A useful block of productive pastureland extending to approximately 27.11 acres (10.97ha) in total located on the outskirts of the Market Town of Llandeilo in the renowned Towy Valley. The land is accessed off the Dinefwr Park access road, just off Carmarthen Road and access route is identified in yellow on the identification plan.

#### **Property Summary**

A useful block of productive pastureland extending to approximately 27.11 acres (10.97ha) in total. The land is located on the outskirts of the Market Town of Llandeilo in the renowned Towy Valley. The land is accessed off the Dinefwr Park access road, just off Carmarthen Road. The access route is identified in yellow on the identification plan.

Swansea Office Druslyn House De la Beche Street Swansea SA1 3HH

Carmarthen Office 12 Spilman Street Carmarthen SA31 1LQ

**CHARTERED SURVEYORS, LAND & ESTATE AGENTS** 

Plan Referred to:-