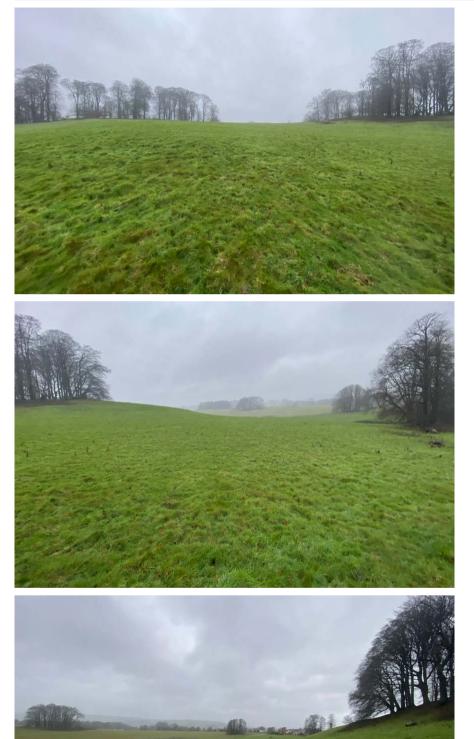

## **Property Summary**

BY INFORMAL TENDER - A useful block of productive pastureland extending to approximately 27.11 acres (10.97ha) in total located on the outskirts of the Market Town of Llandeilo in the renowned Towy Valley. The land is accessed off the Dinefwr Park access road, just off Carmarthen Road and access route is identified in yellow on the identification plan.

#### **Property Summary**

A useful block of productive pastureland extending to approximately 27.11 acres (10.97ha) in total. The land is located on the outskirts of the Market Town of Llandeilo in the renowned Towy Valley. The land is accessed off the Dinefwr Park access road, just off Carmarthen Road. The access route is identified in yellow on the identification plan.