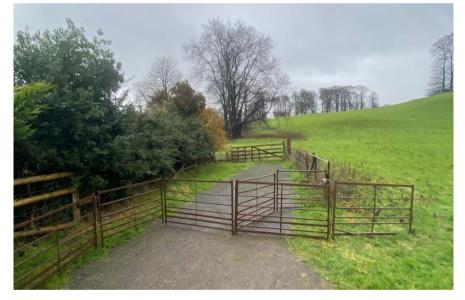

## **Property Summary**

BY INFORMAL TENDER - A useful block of productive pastureland extending to approximately 27.11 acres (10.97ha) in total located on the outskirts of the Market Town of Llandeilo in the renowned Towy Valley. The land is accessed off the Dinefwr Park access road, just off Carmarthen Road and access route is identified in yellow on the identification plan.

#### Directions

From the roundabout north of Llandeilo, take the A40 west towards Carmarthen and take the first left turn onto Carmarthen Road, continue travelling for approximately half a mile taking a right turn into Dinefwr Park / Newton House. The parcel of land can be found on the left-hand side of the parkland road with two access gateways.