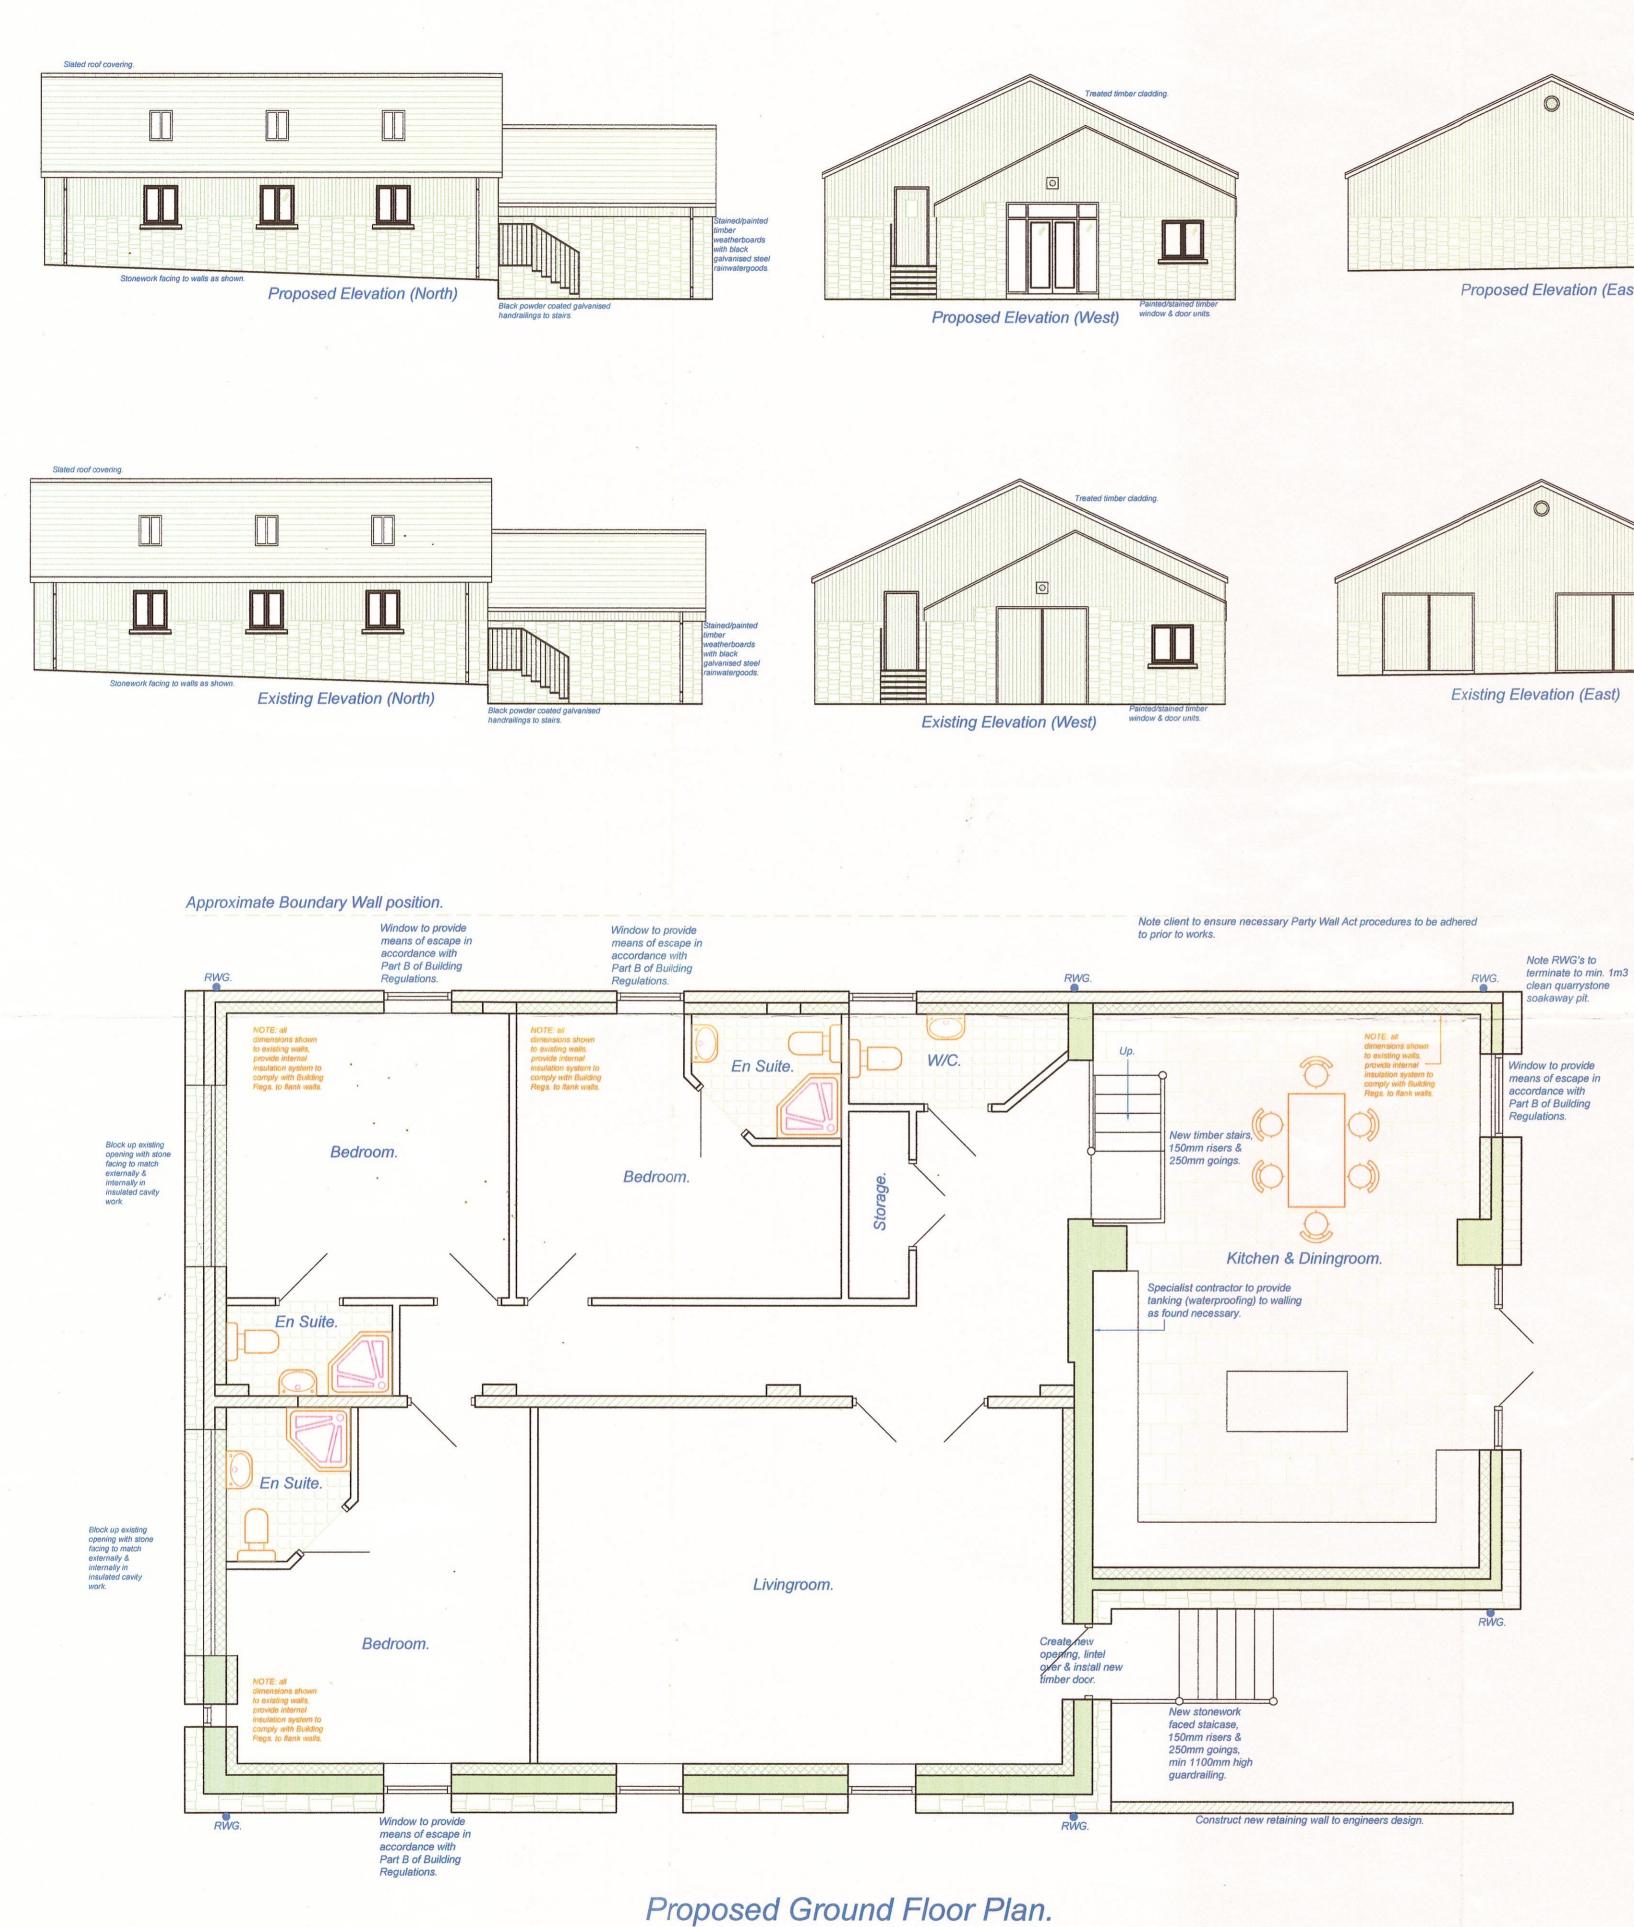

Once renovated internally, the Boat Barn will provide a wonderful open plan kitchen-dining-living room with commanding views over the private gardens and open countryside, the perfect space for families and to entertain friends. There is also a separate living room with views to the open countryside, a cloakroom and 3 double bedrooms, all with en-suite bathrooms.

#### Once Converted:

3 Bedrooms all benefiting from en-suite bathrooms, Open plan kitchen, cloakroom dining and living area and a separate living room. Please see Floor plan for proposed conversion.