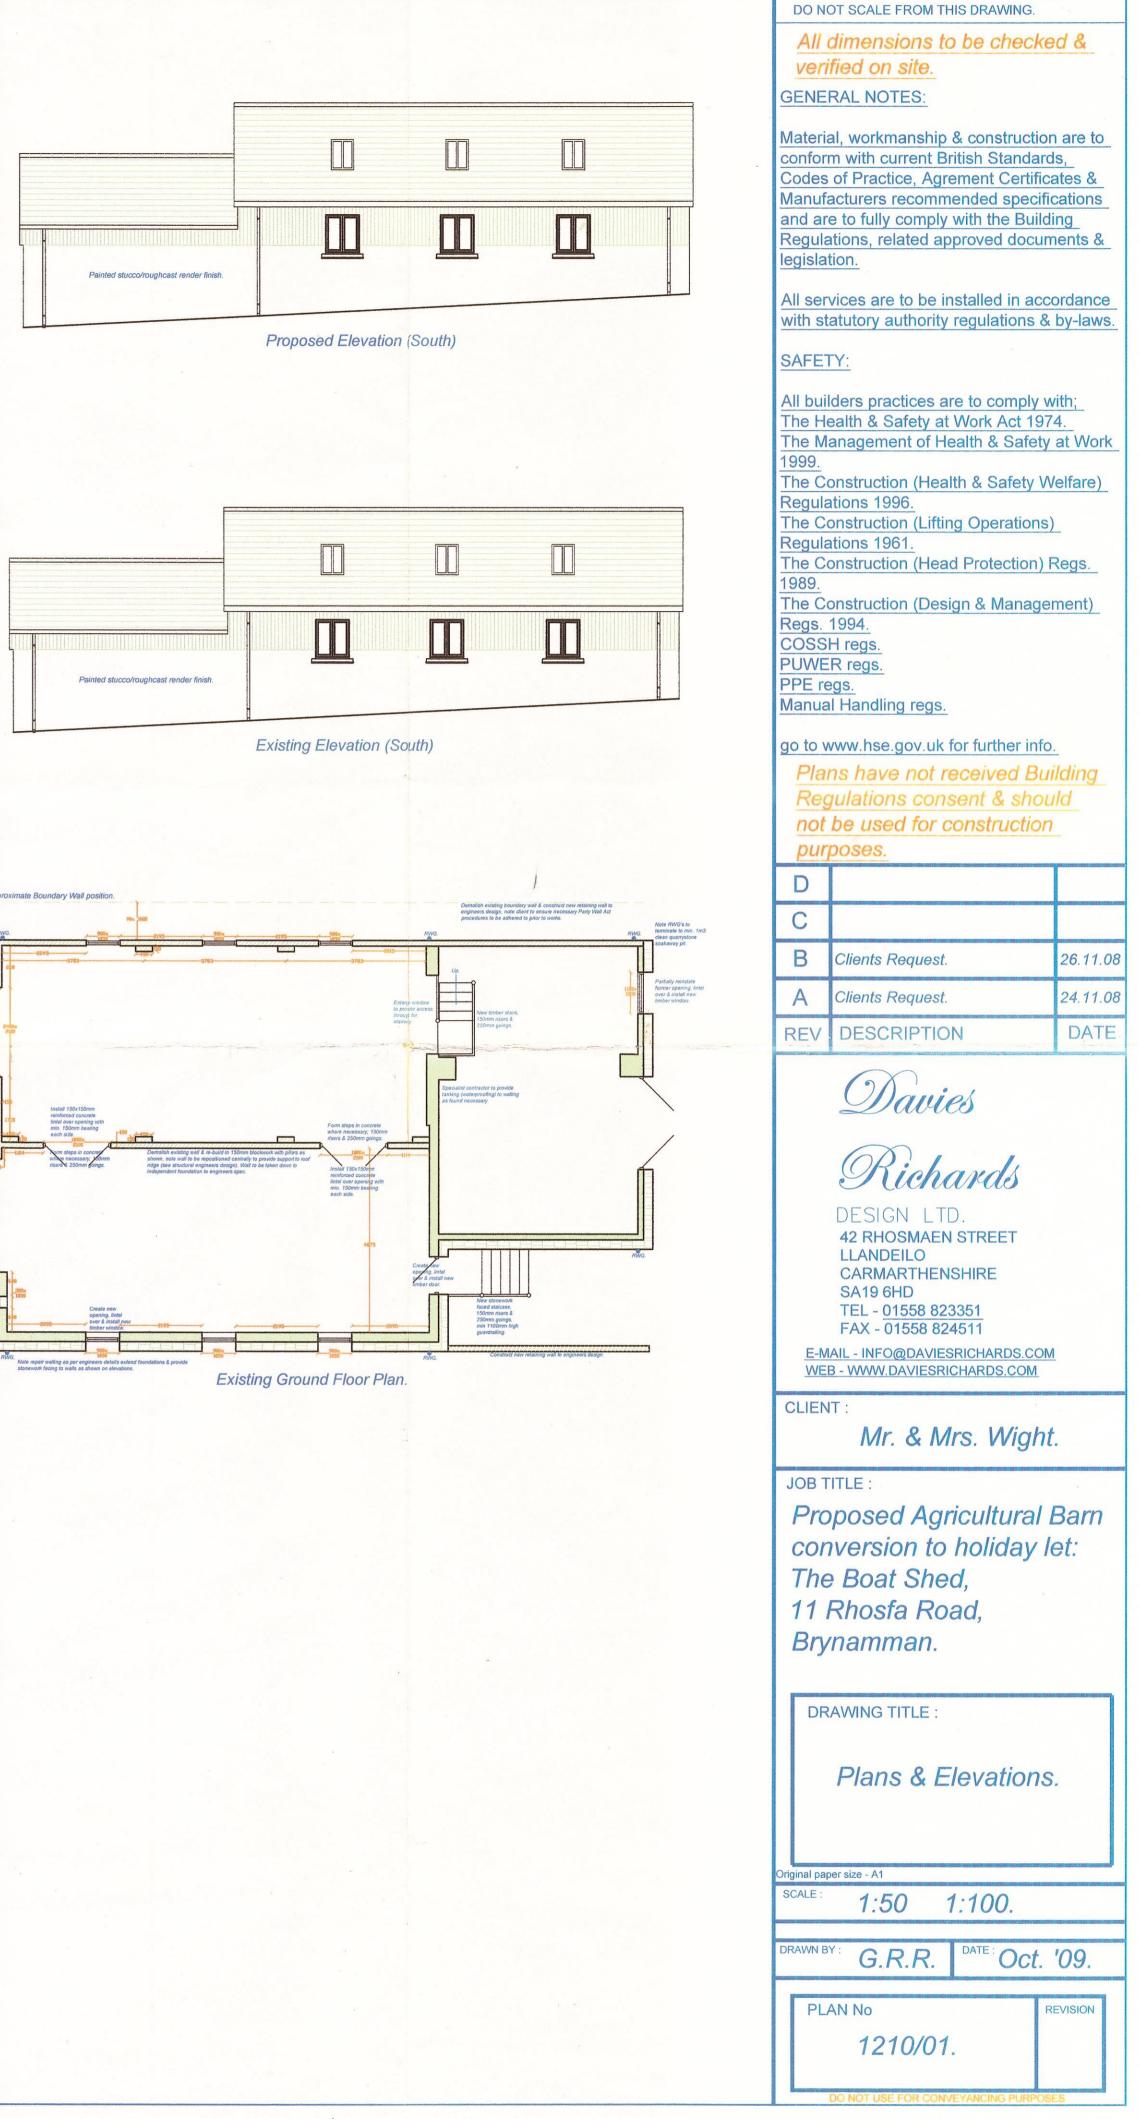

### **General Description**

The Boat Barn offer the perfect opportunity for the right person to create a wonderful family home with landscaped gardens in this tranquil location overlooking the open countryside, however close to all transport links. The traditional stone barn offers a wealth of character and benefits from full planning consent for the conversion into a 3-bedroom family home, which has already been renovated externally.

Once renovated internally, the Boat Barn will provide a wonderful open plan kitchen-dining-living room with commanding views over the private gardens and open countryside, the perfect space for families and to entertain friends. There is also a separate living room with views to the open countryside, a cloakroom and 3 double bedrooms, all with en-suite bathrooms.

#### Once Converted:

3 Bedrooms all benefiting from en-suite bathrooms, Open plan kitchen, cloakroom dining and living area and a separate living room. Please see Floor plan for proposed conversion.