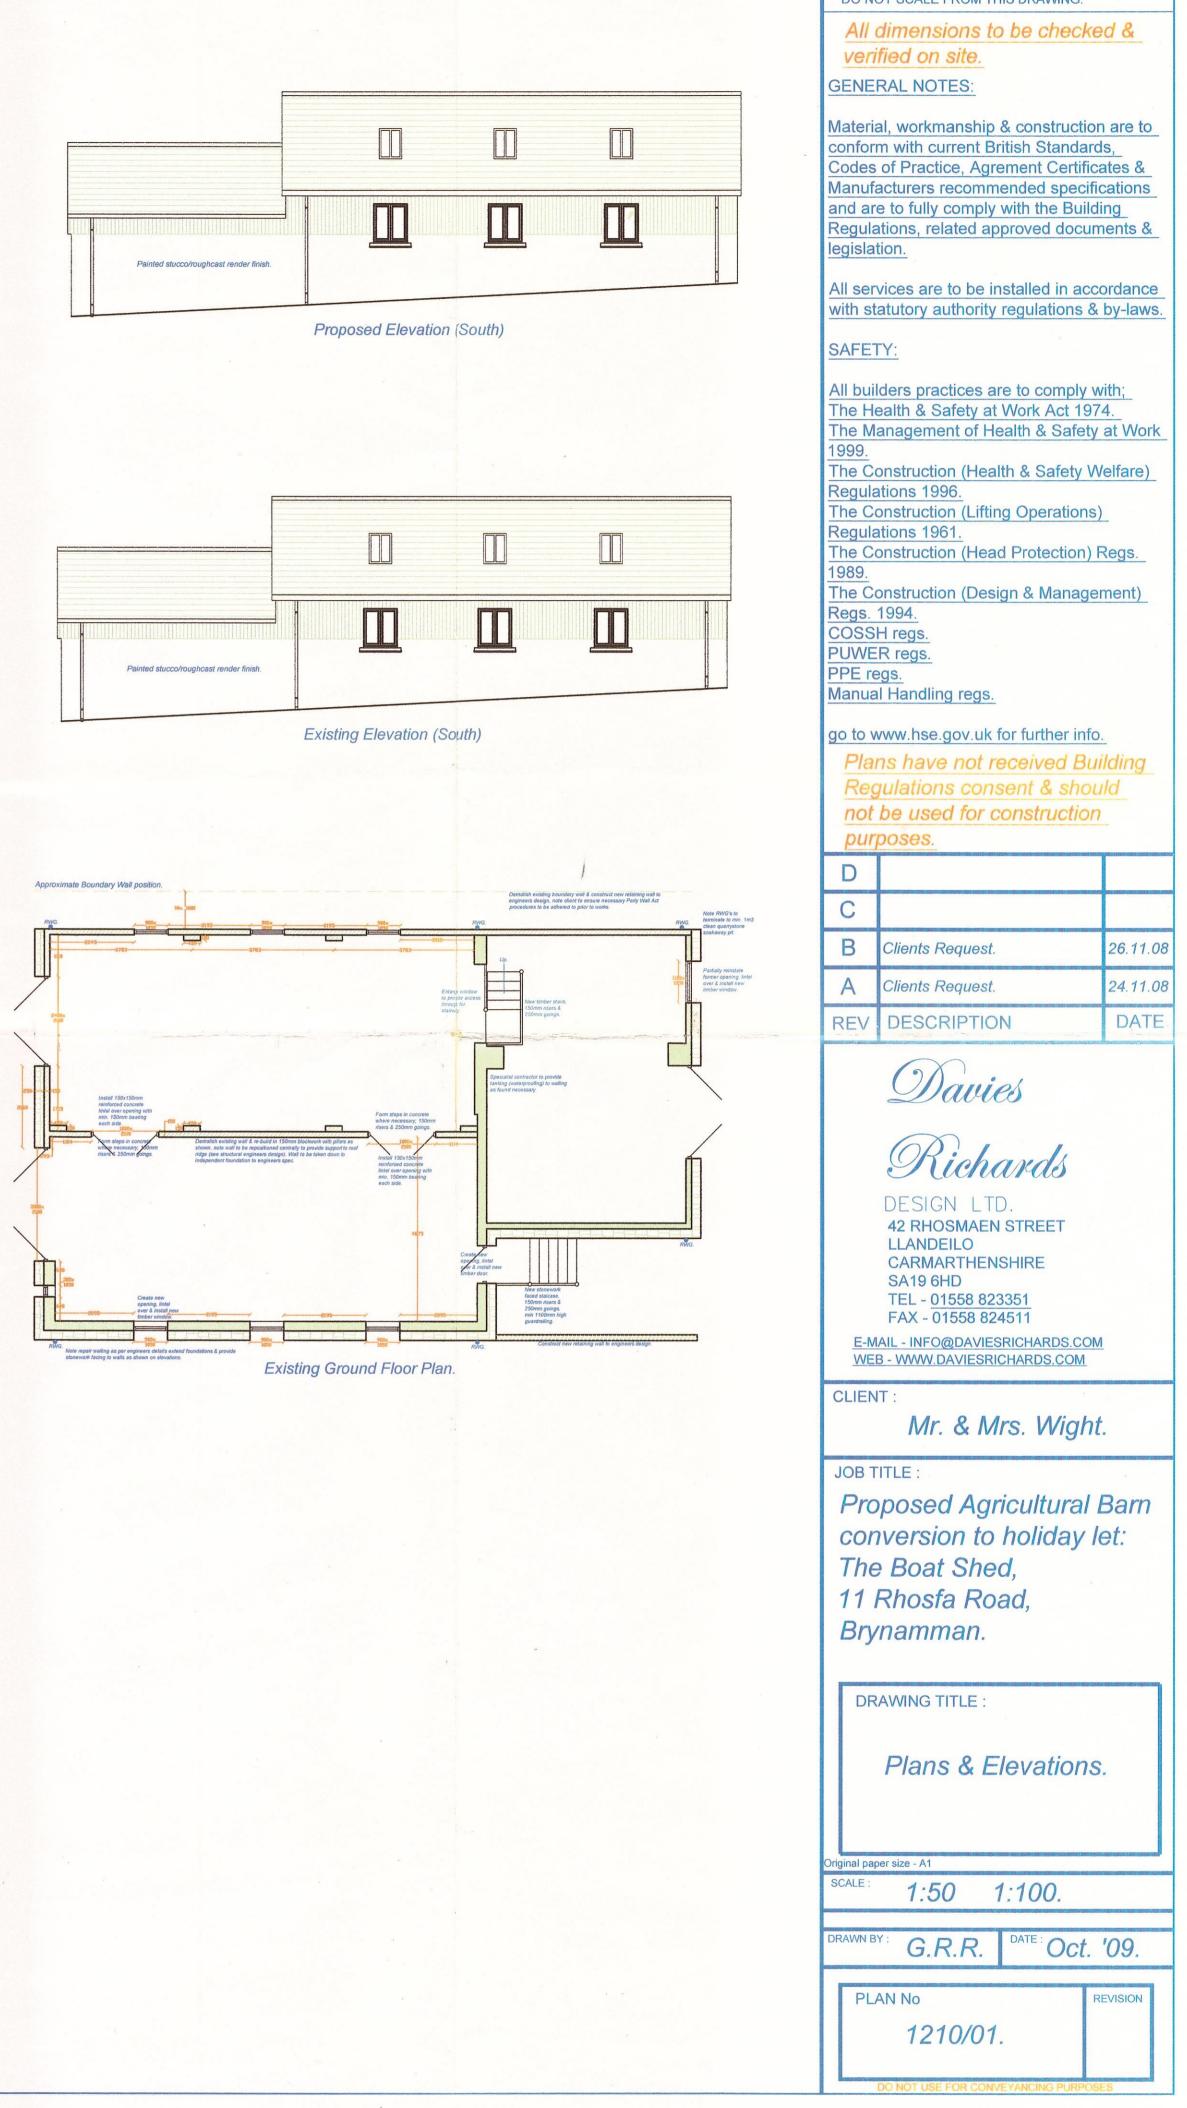

### **General Description**

The Boat Barn offer the perfect opportunity for the right person to create a wonderful family home with landscaped gardens in this tranquil location overlooking the open countryside, however close to all transport links. The traditional stone barn offers a wealth of character and benefits from full planning consent for the conversion into a 3-bedroom family home, which has already been renovated externally.

Once renovated internally, the Boat Barn will provide a wonderful open plan kitchen-dining-living room with commanding views over the private gardens and open countryside, the perfect space for families and to entertain friends. There is also a separate living room with views to the open countryside, a cloakroom and 3 double bedrooms, all with en-suite bathrooms.

Externally, the Barn sits within a generous sized lawn garden to the front and side with breathtaking mountain views over the Brecon Beacons National Park.

#### Once Converted:

3 Bedrooms all benefiting from en-suite bathrooms, Open plan kitchen, cloakroom dining and living area and a separate living room. Please see Floor plan for proposed conversion.