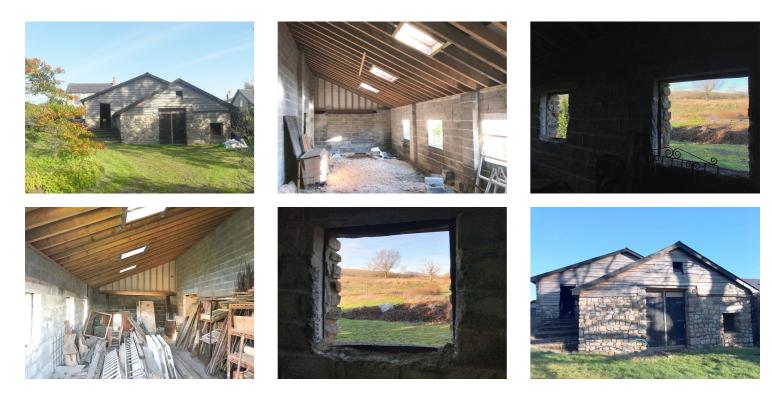

### **General Description**

The Boat Barn offer the perfect opportunity for the right person to create a wonderful family home with landscaped gardens in this tranquil location overlooking the open countryside, however close to all transport links. The traditional stone barn offers a wealth of character and benefits from full planning consent for the conversion into a 3-bedroom family home, which has already been renovated externally.

Once renovated internally, the Boat Barn will provide a wonderful open plan kitchen-dining-living room with commanding views over the private gardens and open countryside, the perfect space for families and to entertain friends. There is also a separate living room with views to the open countryside, a cloakroom and 3 double bedrooms, all with en-suite bathrooms.

Externally, the Barn sits within a generous sized lawn garden to the front and side with breathtaking mountain views over the Brecon Beacons National Park.