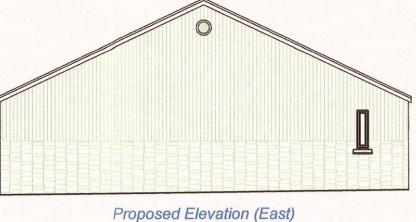

### **General Description**

The Boat Barn offer the perfect opportunity for the right person to create a wonderful family home with landscaped gardens in this tranquil location overlooking the open countryside, however close to all transport links. The traditional stone barn offers a wealth of character and benefits from full planning consent for the conversion into a 3-bedroom family home, which has already been renovated externally.

Once renovated internally, the Boat Barn will provide a wonderful open plan kitchen-dining-living room with commanding views over the private gardens and open countryside, the perfect space for families and to entertain friends. There is also a separate living room with views to the open countryside, a cloakroom and 3 double bedrooms, all with en-suite bathrooms.