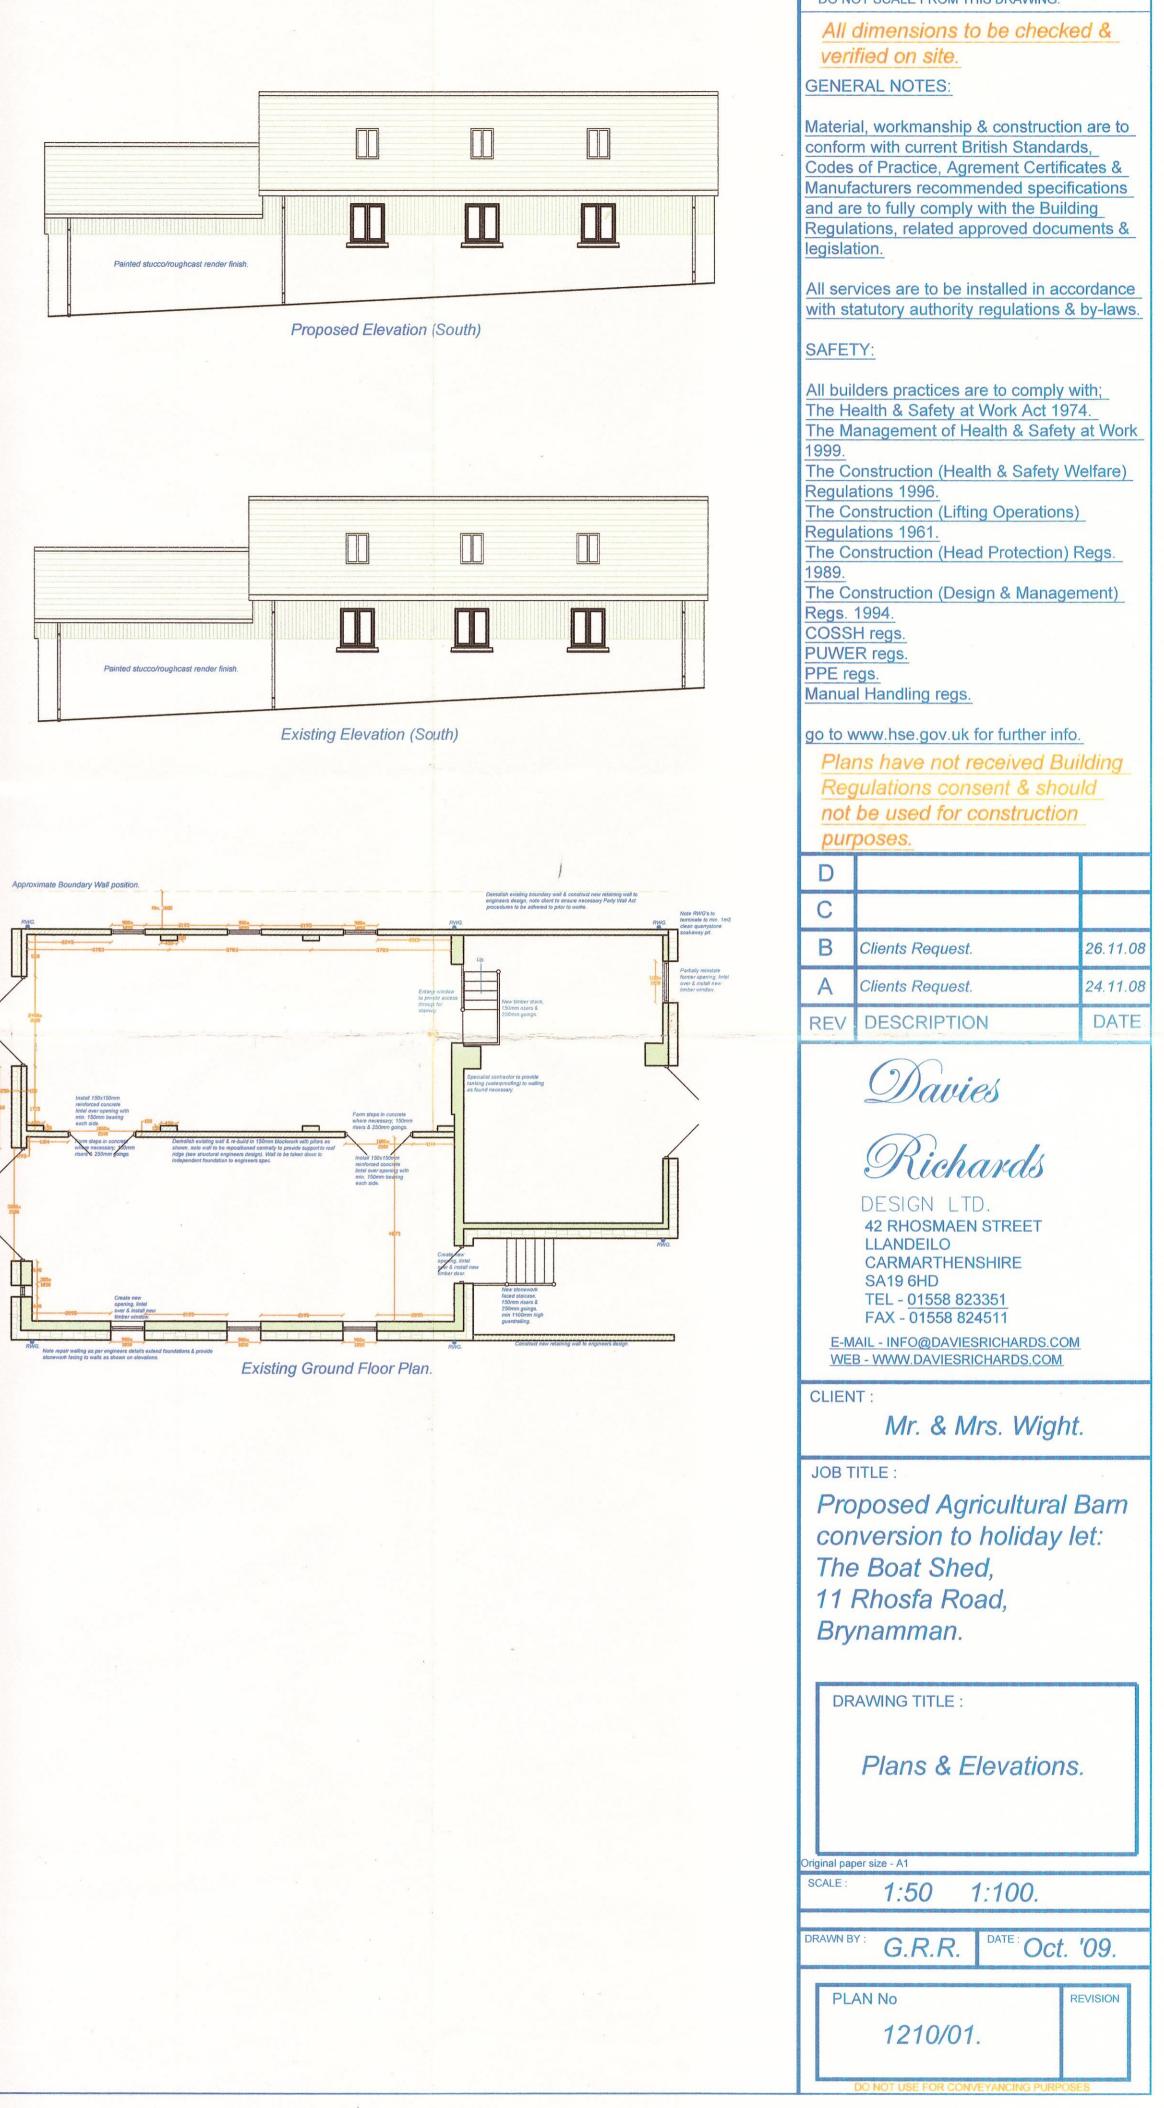

### **General Description**

The Boat Barn offer the perfect opportunity for the right person to create a wonderful family home with landscaped gardens in this tranquil location overlooking the open countryside, however close to all transport links. The traditional stone barn offers a wealth of character and benefits from full planning consent for the conversion into a 3-bedroom family home, which has already been renovated externally.

Once renovated internally, the Boat Barn will provide a wonderful open plan kitchen-dining-living room with commanding views over the private gardens and open countryside, the perfect space for families and to entertain friends. There is also a separate living room with views to the open countryside, a cloakroom and 3 double bedrooms, all with en-suite bathrooms.

Externally, the Barn sits within a generous sized lawn garden to the front and side with breathtaking mountain views over the Brecon Beacons National Park.

#### Once Converted:

3 Bedrooms all benefiting from en-suite bathrooms, Open plan kitchen, cloakroom dining and living area and a separate living room. Please see Floor plan for proposed conversion.