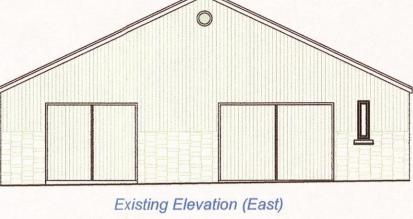

### **General Description**

The Boat Barn offer the perfect opportunity for the right person to create a wonderful family home with landscaped gardens in this tranquil location overlooking the open countryside, however close to all transport links. The traditional stone barn offers a wealth of character and benefits from full planning consent for the conversion into a 3-bedroom family home, which has already been renovated externally.

Once renovated internally, the Boat Barn will provide a wonderful open plan kitchen-dining-living room with commanding views over the private gardens and open countryside, the perfect space for families and to entertain friends. There is also a separate living room with views to the open countryside, a cloakroom and 3 double bedrooms, all with en-suite bathrooms.