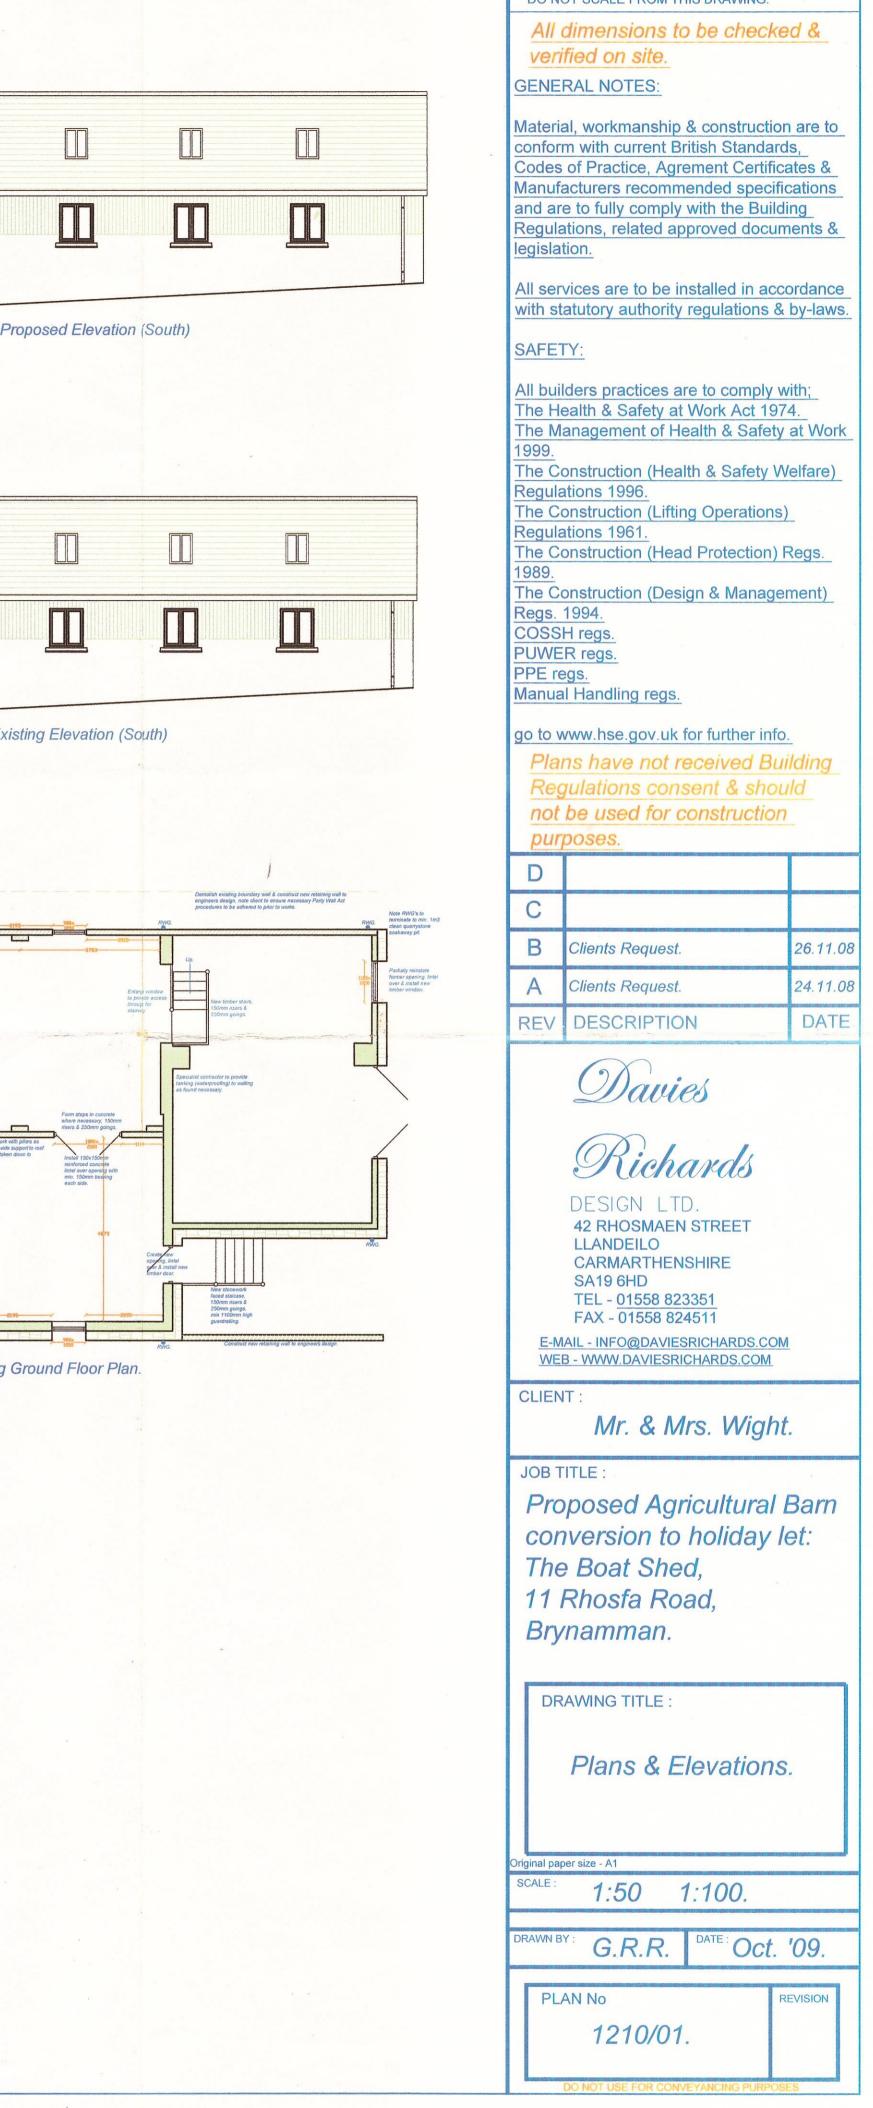

### **General Description**

The Boat Barn offer the perfect opportunity for the right person to create a wonderful family home with landscaped gardens in this tranquil location overlooking the open countryside, however close to all transport links. The traditional stone barn offers a wealth of character and benefits from full planning consent for the conversion into a 3-bedroom family home, which has already been renovated externally.

Once renovated internally, the Boat Barn will provide a wonderful open plan kitchen-dining-living room with commanding views over the private gardens and open countryside, the perfect space for families and to entertain friends. There is also a separate living room with views to the open countryside, a cloakroom and 3 double bedrooms, all with en-suite bathrooms.

#### Once Converted:

3 Bedrooms all benefiting from en-suite bathrooms, Open plan kitchen, cloakroom dining and living area and a separate living room. Please see Floor plan for proposed conversion.