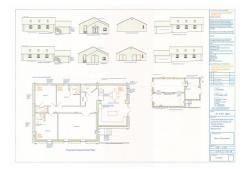

Once renovated internally, the Boat Barn will provide a wonderful open plan kitchen-dining-living room with commanding views over the private gardens and open countryside, the perfect space for families and to entertain friends. There is also a separate living room with views to the open countryside, a cloakroom and 3 double bedrooms, all with en-suite bathrooms.

#### Once Converted:

3 Bedrooms all benefiting from en-suite bathrooms, Open plan kitchen, cloakroom dining and living area and a separate living room. Please see Floor plan for proposed conversion.