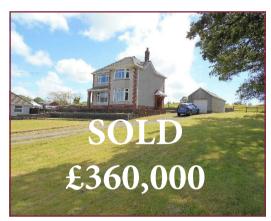

109 Heol Y Parc, Hendy, Pontardulais, Swansea, SA4 0XX

A detached 3 bedroomed centrally heated property with extensive generous sized garden, private driveway providing parking and turning area. In a semi rural elevated position. There may be some future potential for development on part of the garden subject to obtaining the necessary planning consents.

**GUIDE PRICE** £250,000 **SOLICITORS** David and Roy Thomas, 72 St Teilo Street, Pontardulais, Swansea, SA4 8ST

**GUIDE PRICE** £150,000 **SOLICITORS BWL Solicitors, Calvert House,** Calvert Terrace, Swansea, SA1 6AP