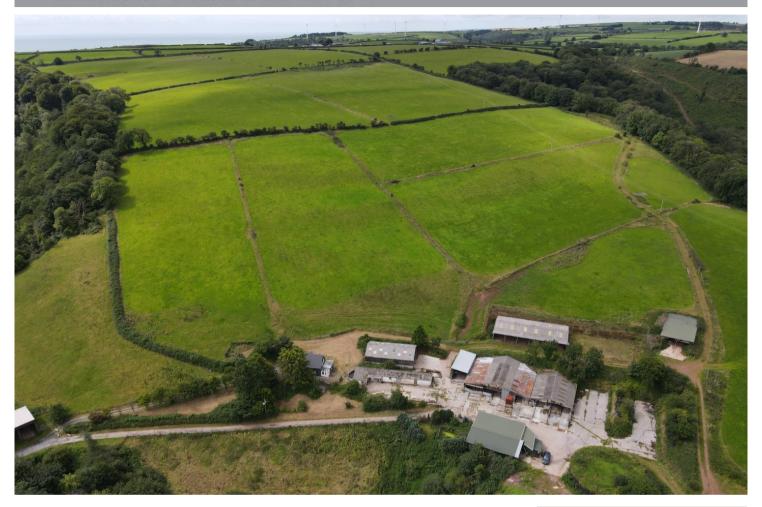

## Parc Gwyn Farm, Laugharne, Carmarthen, Carmarthenshire SA33 4RD

## **Property Features**

- 58 acre former dairy farm
- 3-bedroom detached farmhouse in need of updating
- A range of traditional and modern farm buildings, some in need of repairs
- Periphery of popular estuary town of Laugharne
- Productive gently sloping pastureland
- No forward chain

## **Property Summary**

A rare opportunity to acquire a 58 acre former dairy farm situated in a secluded location on the periphery of the popular estuary town of Laugharne, Carmarthenshire offered with no forward chain.