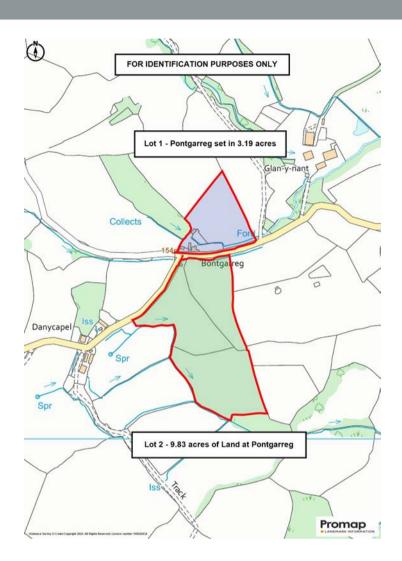

Lot 1: Pont Garreg Small Holding - 3.19 acre to include Farmhouse, Outbuildings and Land - Guide Price: £499,950.

Lot 2: 9.83 acres at Pont Garreg - Guide Price: £50,000.

#### Plans

A copy of the plan is attached for identification purposes only. The purchasers shall be deemed to have satisfied themselves as to the description of the property. Any error or mis-statement shall not annul a sale or entitle any party to compensation in respect thereof.