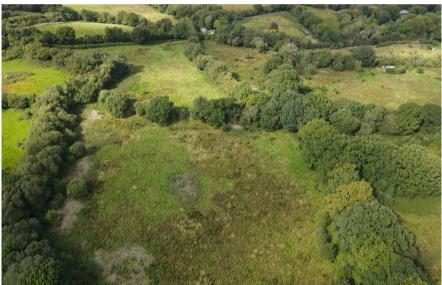

# **Property Features**

- 9.83 acre parcel of land
- Contained in 3 fields
- Laid to improvable pasture
- Gated access off highway
- Corrugated iron building in poor state of repair
- Suitable for grazing, amenity and conservation purposes

#### The Land

A parcel of 9.83 acres contained within 3 fields being gently sloping in nature and laid to rough grazing, being improvable in areas. The land also benefits from a corrugated iron building in a poor state of repair at the entrance of the land.