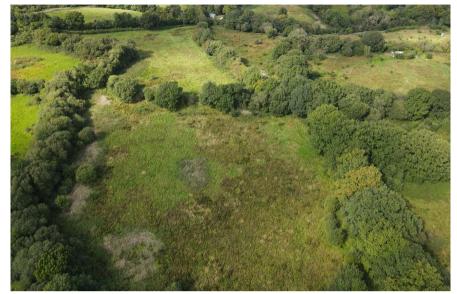

# **Property Features**

- 9.83 acre parcel of land
- Contained in 3 fields
- Laid to improvable pasture
- Gated access off highway
- Corrugated iron building in poor state of repair
- Suitable for grazing, amenity and conservation purposes

#### The Land

A parcel of 9.83 acres contained within 3 fields being gently sloping in nature and laid to rough grazing, being improvable in areas. The land also benefits from a corrugated iron building in a poor state of repair at the entrance of the land.

The land is accessed via a gateway directly off the unclassified adopted highway.

The land forms part of Pont Garreg, a small holding which lies opposite this parcel of land and is available for sale in a separate lot.