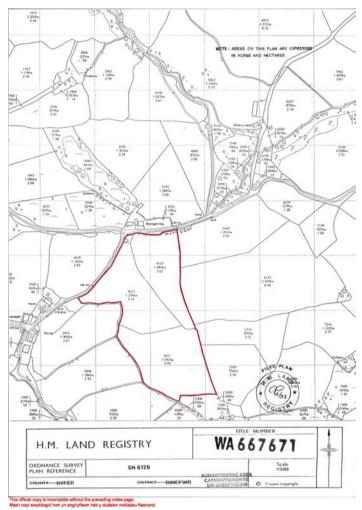

#### The Land

A parcel of 9.83 acres contained within 3 fields being gently sloping in nature and laid to rough grazing, being improvable in areas. The land also benefits from a corrugated iron building in a poor state of repair at the entrance of the land.

The land is accessed via a gateway directly off the unclassified adopted highway.

The land forms part of Pont Garreg, a small holding which lies opposite this parcel of land and is available for sale in a separate lot.

#### Plans

A copy of the plan is attached for identification purposes only. The purchasers shall be deemed to have satisfied themselves as to the description of the property. Any error or mis-statement shall not annul a sale or entitle any party to compensation in respect thereof.