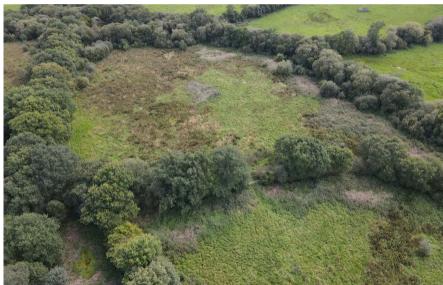

# **Property Features**

- 9.83 acre parcel of land
- Contained in 3 fields
- Laid to improvable pasture
- Gated access off highway
- Corrugated iron building in poor state of repair
- Suitable for grazing, amenity and conservation purposes

#### The Land

A parcel of 9.83 acres contained within 3 fields being gently sloping in nature and laid to rough grazing, being improvable in areas. The land also benefits from a corrugated iron building in a poor state of repair at the entrance of the land.

The land is accessed via a gateway directly off the unclassified adopted highway.

The land forms part of Pont Garreg, a small holding which lies opposite this parcel of land and is available for sale in a separate lot.