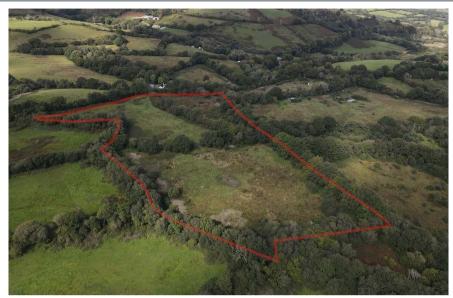

# **Property Features**

- 9.83 acre parcel of land
- Contained in 3 fields
- Laid to improvable pasture
- Gated access off highway
- Corrugated iron building in poor state of repair
- Suitable for grazing, amenity and conservation purposes

#### The Land

A parcel of 9.83 acres contained within 3 fields being gently sloping in nature and laid to rough grazing, being improvable in areas. The land also benefits from a corrugated iron building in a poor state of repair at the entrance of the land.

The land is accessed via a gateway directly off the unclassified adopted highway.

The land forms part of Pont Garreg, a small holding which lies opposite this parcel of land and is available for sale in a separate lot.