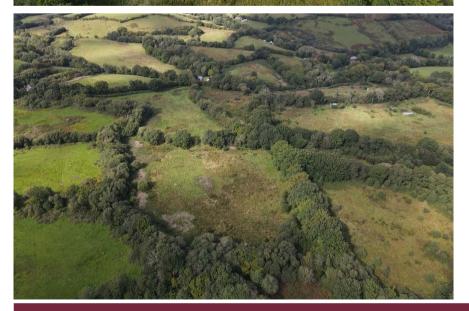

# **Property Features**

- 9.83 acre parcel of land
- Contained in 3 fields
- Laid to improvable pasture
- Gated access off highway
- Corrugated iron building in poor state of repair
- Suitable for grazing, amenity and conservation purposes

#### The Land

A parcel of 9.83 acres contained within 3 fields being gently sloping in nature and laid to rough grazing, being improvable in areas. The land also benefits from a corrugated iron building in a poor state of repair at the entrance of the land.