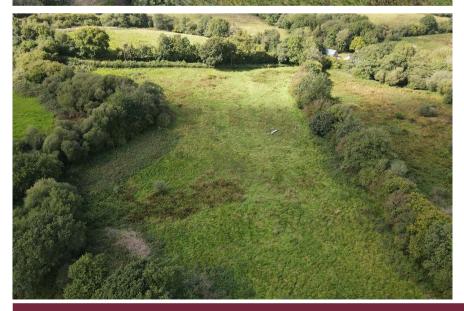

# **Property Features**

- 9.83 acre parcel of land
- Contained in 3 fields
- Laid to improvable pasture
- Gated access off highway
- Corrugated iron building in poor state of repair
- Suitable for grazing, amenity and conservation purposes

#### The Land

A parcel of 9.83 acres contained within 3 fields being gently sloping in nature and laid to rough grazing, being improvable in areas. The land also benefits from a corrugated iron building in a poor state of repair at the entrance of the land.

The land is accessed via a gateway directly off the unclassified adopted highway.

The land forms part of Pont Garreg, a small holding which lies opposite this parcel of land and is available for sale in a separate lot.