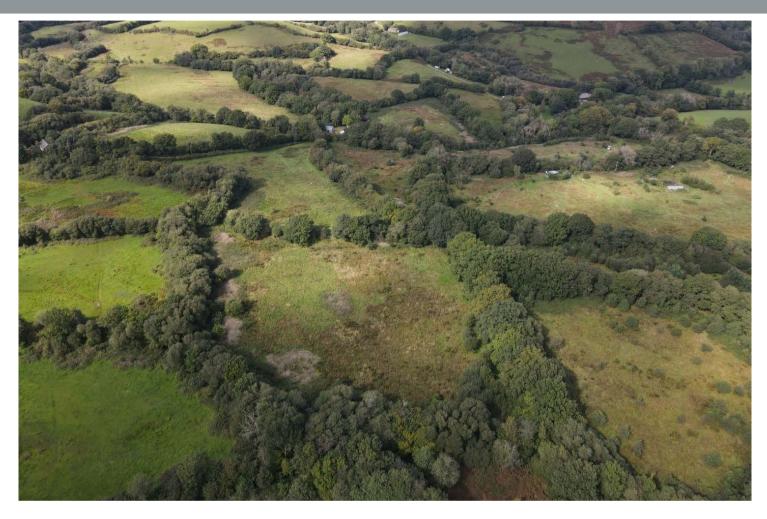

# Land at Pont Garreg, Cwmdu, Llandeilo, Carmarthenshire **SA19 7EL**

£50,000 For Sale

# **Property Features**

- 9.83 acre parcel of land
- Contained in 3 fields
- Laid to improvable pasture
- Gated access off highway
- Corrugated iron building in poor state of repair
- Suitable for grazing, amenity and conservation purposes

#### The Land

A parcel of 9.83 acres contained within 3 fields being gently sloping in nature and laid to rough grazing, being improvable in areas. The land also benefits from a corrugated iron building in a poor state of repair at the entrance of the land.

The land is accessed via a gateway directly off the unclassified adopted highway.

The land forms part of Pont Garreg, a small holding which lies opposite this parcel of land and is available for sale in a separate lot.