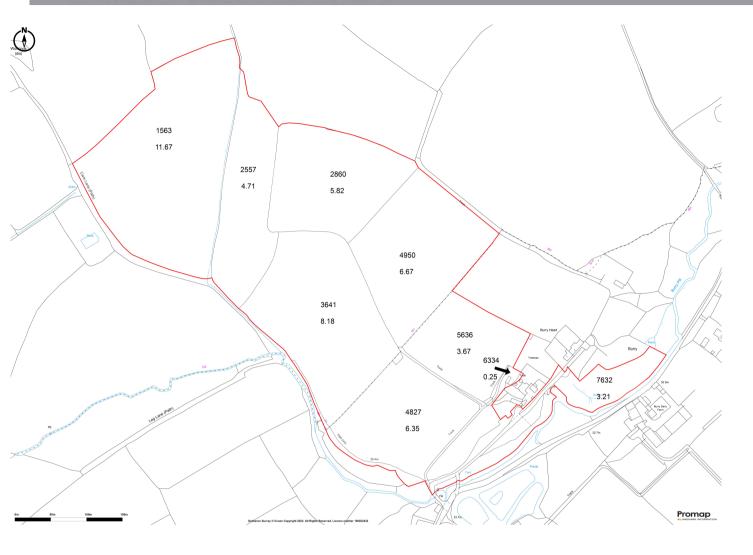

#### The Land

The land in all amounts to about 50.53 acres (20.449 Ha)

SCHEDULE OF AREA

OS. No. - AREA

1563 - 11.67

2557 - 4.71

2860 - 5.82

3641 - 8.18

4950 - 6.67

5636 - 3.67

4827 - 6.35

6334 - 0.25

7632 - 3.21

TOTAL 50.53 ACRES (20.449 HA)