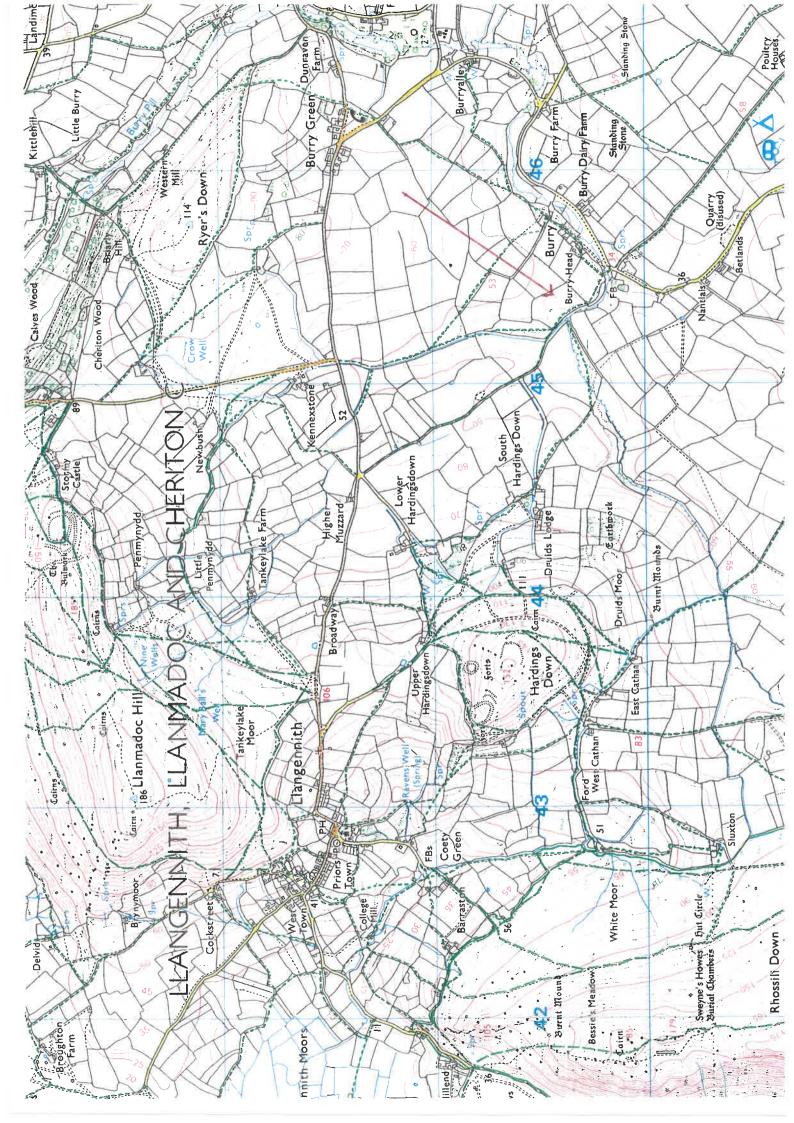

# Land at Burry Head, Reynoldston, Swansea, West Glamorgan SA3 1BE

Offers invited in the region of £400,000 For Sale

Owned access road which also leads to adjoining properties who have vehicular and pedestrian rights of way over same.

The total area amounts to about 50.53 acres (20.449 Ha)

#### Situation

Located just off the Llandewi to Burry Green Road at Burry Head.

#### **Directions**

Proceed through the village of Knelston to bend in road, turn right (Llandewi corner) continue along this road passing Betlands Farm on the left, continue on past Flitters Hall and the next entrance on the left is the land at Burry Head.

#### The Land

The land in all amounts to about 50.53 acres (20.449 Ha)

SCHEDULE OF AREA

OS. No. - AREA

1563 - 11.67

2557 - 4.71

2860 - 5.82

3641 - 8.18

4950 - 6.67

5636 - 3.67

4827 - 6.35

6334 - 0.25

7632 - 3.21

TOTAL 50.53 ACRES (20.449 HA)