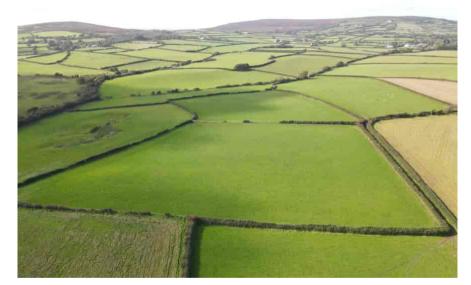

### **Property Features**

- About 50.53 acres
- Level to gently sloping in parts
- In seven main enclosures
- Mostly productive pasture/arable land

## **Property Summary**

In our opinion a very useful block of land being mostly level to gentle sloping pasture/arable land which is capable of growing excellent crops of grass roots or cereals. In seven main enclosures with some scrub/woodland to the lower level.

#### Description

In our opinion a very useful block of land being mostly level to gentle sloping pasture/arable land which is capable of growing excellent crops of grass roots or cereals. In seven main enclosures with some scrub/woodland to the lower level.