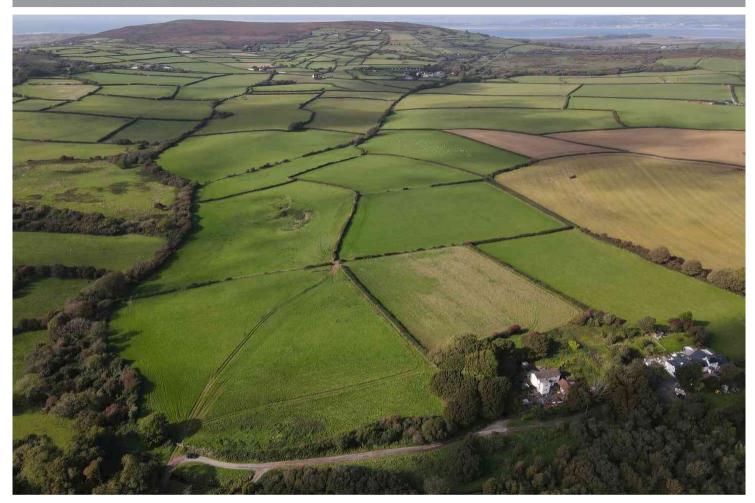

# Land at Burry Head, Reynoldston, Swansea, West Glamorgan SA3 1BE

Offers invited in the region of £400,000 For Sale

### **Property Features**

- About 50.53 acres
- Level to gently sloping in parts
- In seven main enclosures
- Mostly productive pasture/arable land

## **Property Summary**

In our opinion a very useful block of land being mostly level to gentle sloping pasture/arable land which is capable of growing excellent crops of grass roots or cereals. In seven main enclosures with some scrub/woodland to the lower level.

#### Situation

Located just off the Llandewi to Burry Green Road at Burry Head.