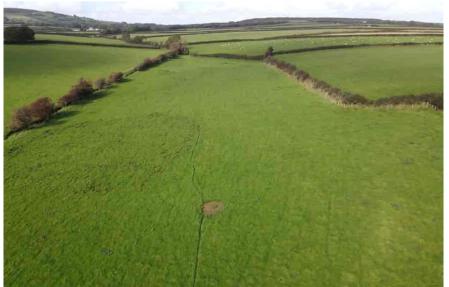

### **Property Features**

- About 50.53 acres
- Level to gently sloping in parts
- In seven main enclosures
- Mostly productive pasture/arable land

## **Property Summary**

In our opinion a very useful block of land being mostly level to gentle sloping pasture/arable land which is capable of growing excellent crops of grass roots or cereals. In seven main enclosures with some scrub/woodland to the lower level.

#### Description

In our opinion a very useful block of land being mostly level to gentle sloping pasture/arable land which is capable of growing excellent crops of grass roots or cereals. In seven main enclosures with some scrub/woodland to the lower level.