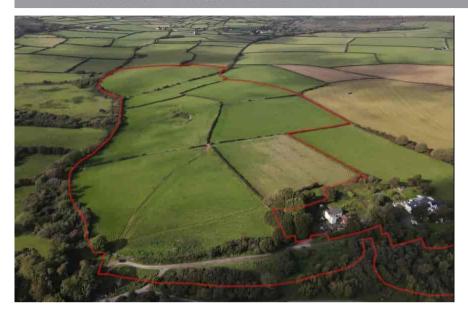

### **Property Features**

- About 50.53 acres
- Level to gently sloping in parts
- In seven main enclosures
- Mostly productive pasture/arable land

Owned access road which also leads to adjoining properties who have vehicular and pedestrian rights of way over same.

The total area amounts to about 50.53 acres (20.449 Ha)

#### The Land

The land in all amounts to about 50.53 acres (20.449 Ha)

SCHEDULE OF AREA

OS. No. - AREA

1563 - 11.67

2557 - 4.71

2860 - 5.82

3641 - 8.18

4950 - 6.67

5636 - 3.67

4827 - 6.35

6334 - 0.25

7632 - 3.21

TOTAL 50.53 ACRES (20.449 HA)