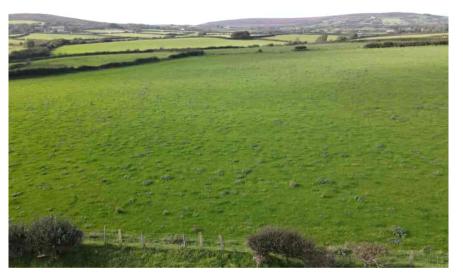

### **Property Features**

- About 50.53 acres
- Level to gently sloping in parts
- In seven main enclosures
- Mostly productive pasture/arable land

## **Property Summary**

In our opinion a very useful block of land being mostly level to gentle sloping pasture/arable land which is capable of growing excellent crops of grass roots or cereals. In seven main enclosures with some scrub/woodland to the lower level.

#### Description

In our opinion a very useful block of land being mostly level to gentle sloping pasture/arable land which is capable of growing excellent crops of grass roots or cereals. In seven main enclosures with some scrub/woodland to the lower level.