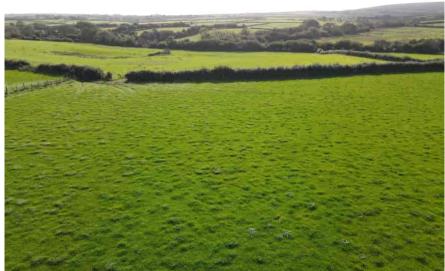

### **Property Features**

- About 50.53 acres
- Level to gently sloping in parts
- In seven main enclosures
- Mostly productive pasture/arable land

## **Property Summary**

In our opinion a very useful block of land being mostly level to gentle sloping pasture/arable land which is capable of growing excellent crops of grass roots or cereals. In seven main enclosures with some scrub/woodland to the lower level.

#### Description

In our opinion a very useful block of land being mostly level to gentle sloping pasture/arable land which is capable of growing excellent crops of grass roots or cereals. In seven main enclosures with some scrub/woodland to the lower level.