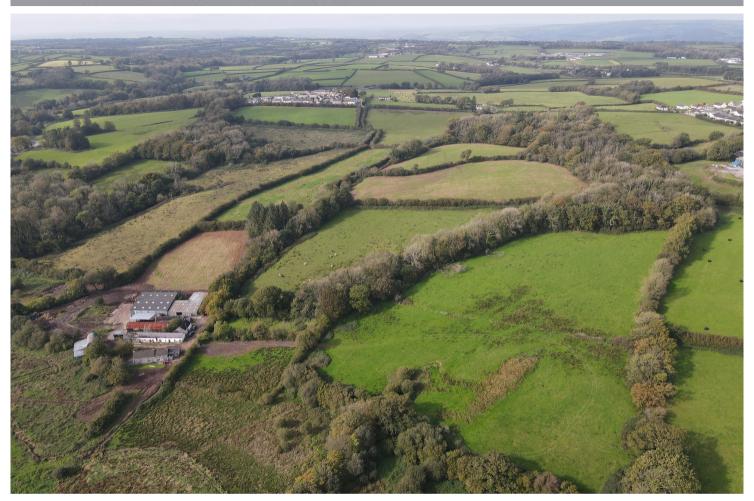

## **Property Features**

- Rare opportunity on periphery of sought-after Carmarthenshire village
- 115.94 acre improvable dairy farm
- 4-bedroom farmhouse in need of renovation.
- Traditional stone and modern farm buildings
- South facing gently sloping to level land laid to pasture, being improvable in nature.
- 1 mile from A48 M4 Link Road

## **Property Summary**

A rare opportunity to acquire a conveniently situated 115.94 acre former dairy farm on the periphery of the sought-after village of Llanddarog, Carmarthenshire.