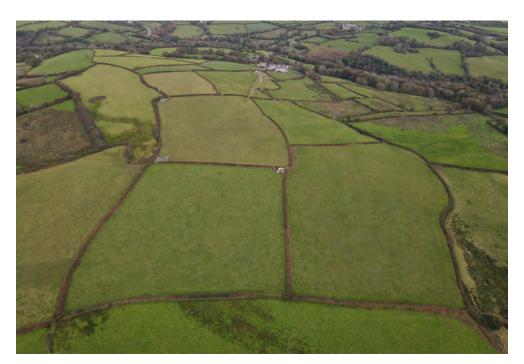

## **Description**

An opportunity to purchase a block of accommodation land amounting to 52.96 acres, being laid to permanent pasture suitable for grazing and cutting purposes, with areas of improvable grazing.

The land is predominantly gently sloping in nature, with areas of sloping ground, all being south easterly facing and contained within easy to manage enclosures, with strategically placed water troughs. The land is classified Grade 3b and freely draining slightly acid loamy soils, with a small area of slowly permeable seasonally wet acid loamy and clayey soils.

#### **Schedule of Area**

| O.S No. | Ac    |
|---------|-------|
| 8239    | 2.40  |
| 9030    | 6.25  |
| 9821    | 5.68  |
| 1214    | 8.56  |
| 1899    | 9.94  |
| 0990    | 5.04  |
| 1336    | 8.40  |
| 2329    | 4.66  |
| 4922    | 2.03  |
| Total   | 52.96 |