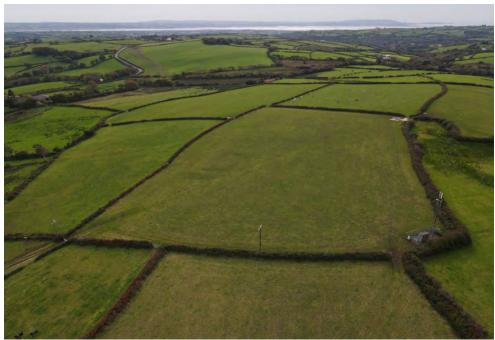

## **Description**

An opportunity to purchase a block of accommodation land amounting to 52.96 acres, being laid to permanent pasture suitable for grazing and cutting purposes, with areas of improvable grazing.

The land is predominantly gently sloping in nature, with areas of sloping ground, all being south easterly facing and contained within easy to manage enclosures, with strategically placed water troughs. The land is classified Grade 3b and freely draining slightly acid loamy soils, with a small area of slowly permeable seasonally wet acid loamy and clayey soils.

#### **Schedule of Area**

| O.S No. | Ac    |
|---------|-------|
| 8239    | 2.40  |
| 9030    | 6.25  |
| 9821    | 5.68  |
| 1214    | 8.56  |
| 1899    | 9.94  |
| 0990    | 5.04  |
| 1336    | 8.40  |
| 2329    | 4.66  |
| 4922    | 2.03  |
| Total   | 52.96 |