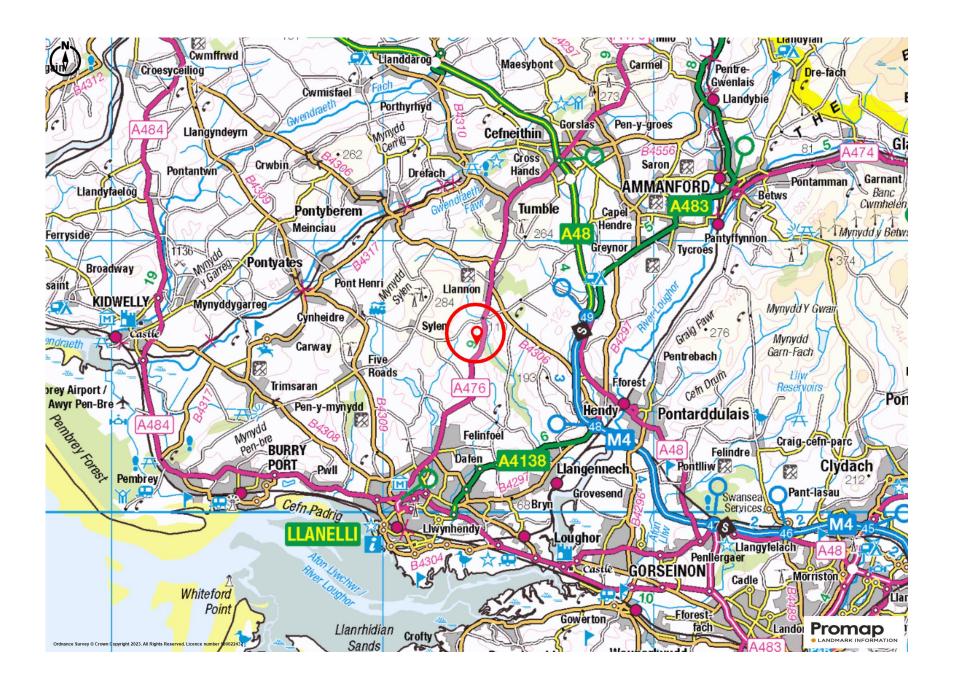

#### **Situation**

The land is accessed directly off the A476 highway (Llanelli to Cross Hands road), being midway between the villages of Swiss Valley and Llannon. The land is also within easy reach of the M4 corridor, with both Junctions 48 and 49 being within 5 miles equidistance.

# **Location and Situation Plans**

For identification purposes only

**Swansea Head Office** Druslyn House De la Beche Street Swansea SA1 3HH

Tel: 01792 650705

Carmarthen Office 12 Spilman Street Carmarthen SA31 1LQ