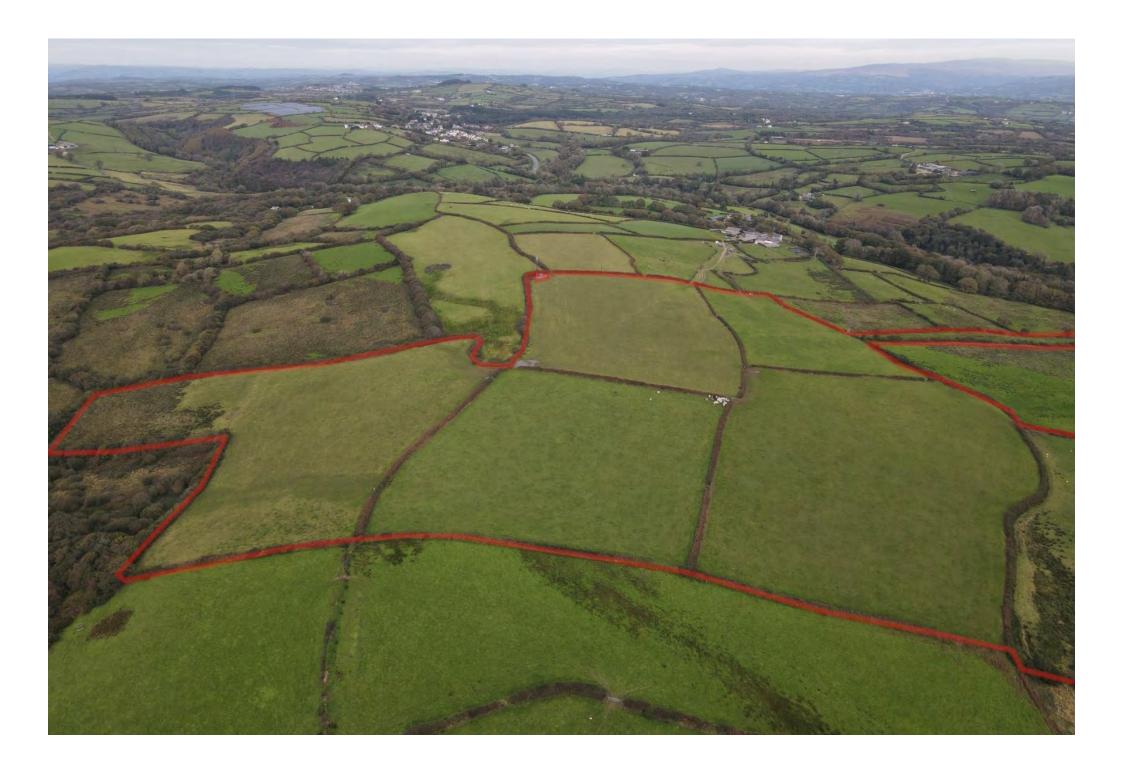

#### Plans, Areas & Schedules

A copy of the plan is attached for identification purposes only. The purchasers shall be deemed to have satisfied themselves as to the description of the property. Any error or misstatement shall not annul a sale or entitle any party to compensation in respect thereof.

## Wayleaves, Easements and Rights of Way

The property is sold subject to and with the benefit of all rights, including rights of way, whether public or private, light, support, drainage, water, and electricity supplies and any other rights and obligations, easements and proposed wayleaves for masts, pylons, stays, cables, drains and water, gas and other pipes, whether referenced or not. A telecommunication mast is situated on the north boundary of the land which benefits from a Right of Way over the land shaded in Brown on the attached Plan.