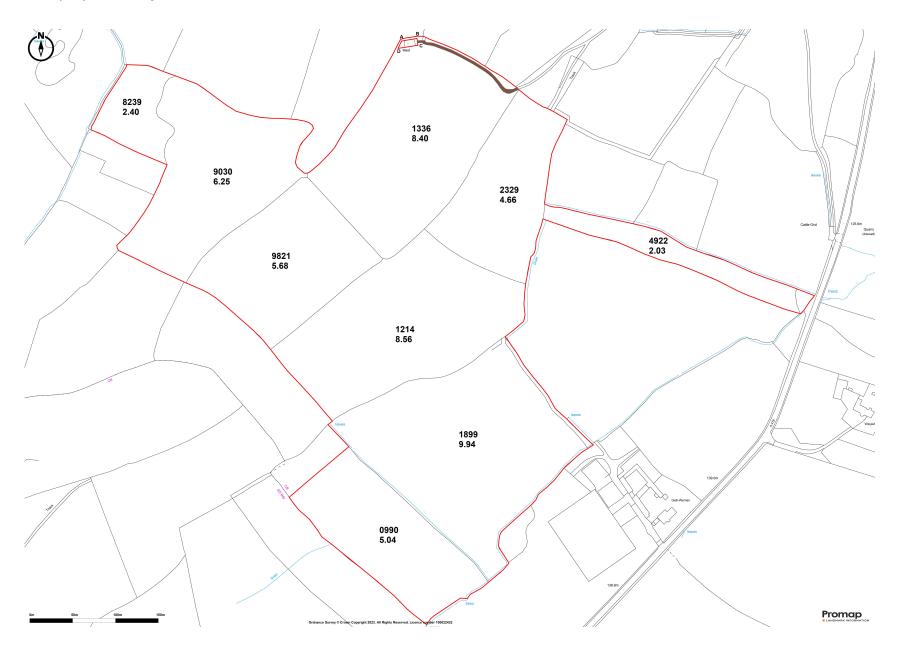

#### **Schedule of Area**

| O.S No. | Ac    |
|---------|-------|
| 8239    | 2.40  |
| 9030    | 6.25  |
| 9821    | 5.68  |
| 1214    | 8.56  |
| 1899    | 9.94  |
| 0990    | 5.04  |
| 1336    | 8.40  |
| 2329    | 4.66  |
| 4922    | 2.03  |
| Total   | 52.96 |

#### Plans, Areas & Schedules

A copy of the plan is attached for identification purposes only. The purchasers shall be deemed to have satisfied themselves as to the description of the property. Any error or misstatement shall not annul a sale or entitle any party to compensation in respect thereof.

## Wayleaves, Easements and Rights of Way

The property is sold subject to and with the benefit of all rights, including rights of way, whether public or private, light, support, drainage, water, and electricity supplies and any other rights and obligations, easements and proposed wayleaves for masts, pylons, stays, cables, drains and water, gas and other pipes, whether referenced or not. A telecommunication mast is situated on the north boundary of the land which benefits from a Right of Way over the land shaded in Brown on the attached Plan.