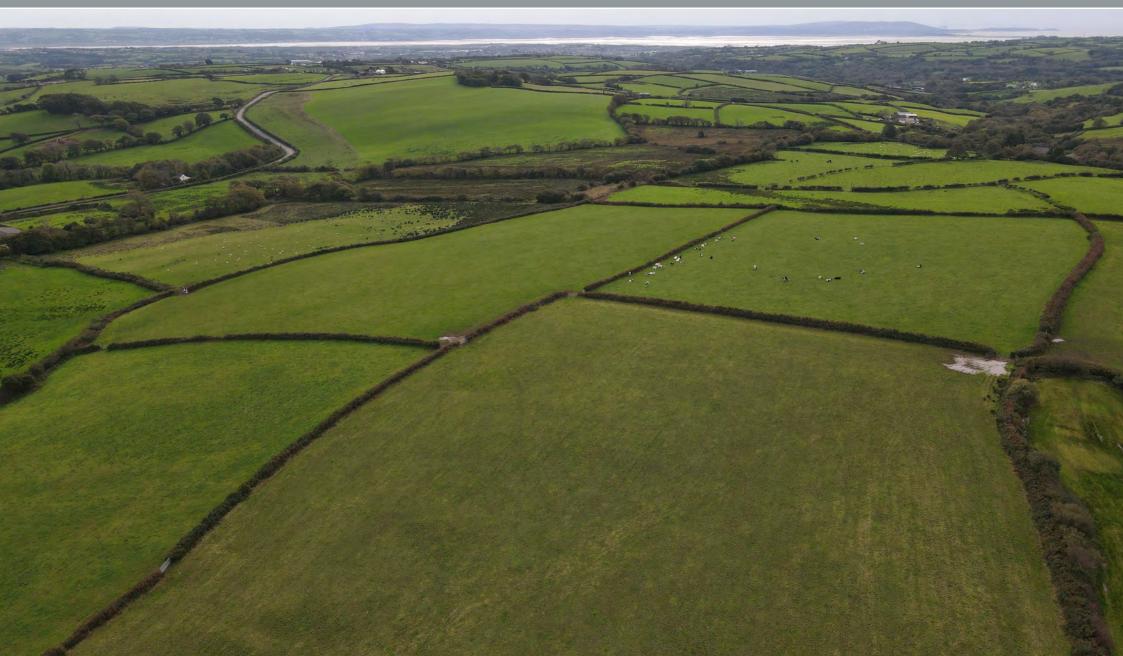

## **Description**

An opportunity to purchase a block of accommodation land amounting to 52.96 acres, being laid to permanent pasture suitable for grazing and cutting purposes, with areas of improvable grazing.

The land is predominantly gently sloping in nature, with areas of sloping ground, all being south easterly facing and contained within easy to manage enclosures, with strategically placed water troughs. The land is classified Grade 3b and freely draining slightly acid loamy soils, with a small area of slowly permeable seasonally wet acid loamy and clayey soils.

#### **Situation**

The land is accessed directly off the A476 highway (Llanelli to Cross Hands road), being midway between the villages of Swiss Valley and Llannon. The land is also within easy reach of the M4 corridor, with both Junctions 48 and 49 being within 5 miles equidistance.