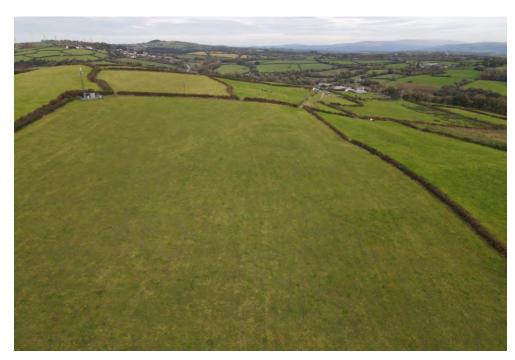

#### **Situation**

The land is accessed directly off the A476 highway (Llanelli to Cross Hands road), being midway between the villages of Swiss Valley and Llannon. The land is also within easy reach of the M4 corridor, with both Junctions 48 and 49 being within 5 miles equidistance.