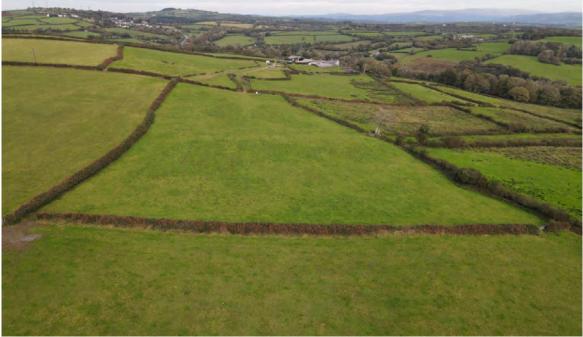

## **Description**

An opportunity to purchase a block of accommodation land amounting to 52.96 acres, being laid to permanent pasture suitable for grazing and cutting purposes, with areas of improvable grazing.

The land is predominantly gently sloping in nature, with areas of sloping ground, all being south easterly facing and contained within easy to manage enclosures, with strategically placed water troughs. The land is classified Grade 3b and freely draining slightly acid loamy soils, with a small area of slowly permeable seasonally wet acid loamy and clayey soils.