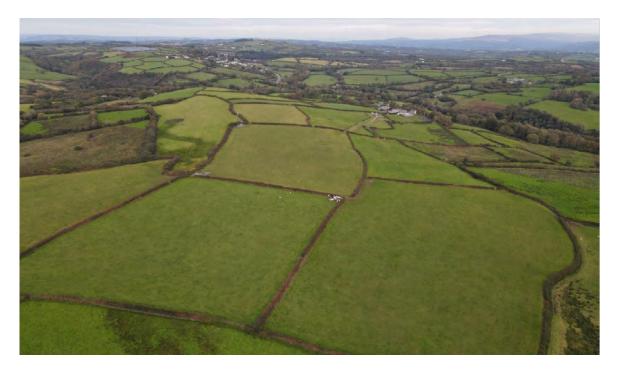

## **Description**

An opportunity to purchase a block of accommodation land amounting to 52.96 acres, being laid to permanent pasture suitable for grazing and cutting purposes, with areas of improvable grazing.

The land is predominantly gently sloping in nature, with areas of sloping ground, all being south easterly facing and contained within easy to manage enclosures, with strategically placed water troughs. The land is classified Grade 3b and freely draining slightly acid loamy soils, with a small area of slowly permeable seasonally wet acid loamy and clayey soils.