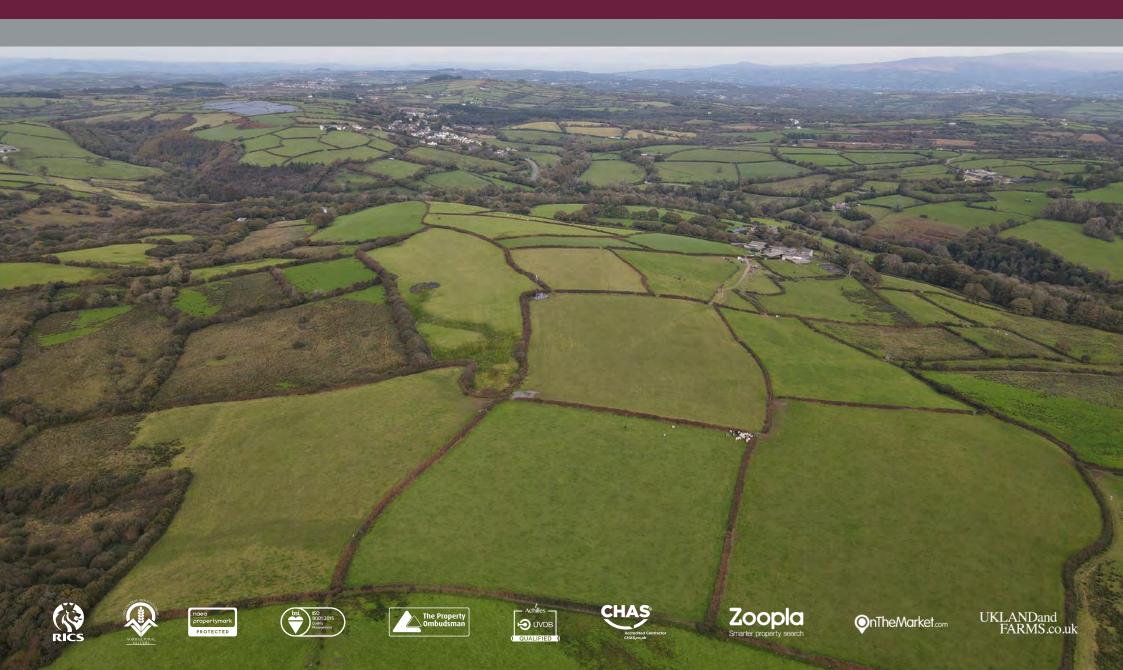

## **Description**

An opportunity to purchase a block of accommodation land amounting to 52.96 acres, being laid to permanent pasture suitable for grazing and cutting purposes, with areas of improvable grazing.

The land is predominantly gently sloping in nature, with areas of sloping ground, all being south easterly facing and contained within easy to manage enclosures, with strategically placed water troughs. The land is classified Grade 3b and freely draining slightly acid loamy soils, with a small area of slowly permeable seasonally wet acid loamy and clayey soils.