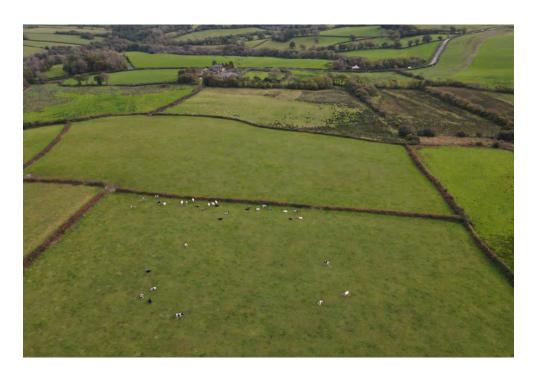

## **Description**

An opportunity to purchase a block of accommodation land amounting to 52.96 acres, being laid to permanent pasture suitable for grazing and cutting purposes, with areas of improvable grazing.

The land is predominantly gently sloping in nature, with areas of sloping ground, all being south easterly facing and contained within easy to manage enclosures, with strategically placed water troughs. The land is classified Grade 3b and freely draining slightly acid loamy soils, with a small area of slowly permeable seasonally wet acid loamy and clayey soils.

#### **Schedule of Area**

| O.S No. | Ac    |
|---------|-------|
| 8239    | 2.40  |
| 9030    | 6.25  |
| 9821    | 5.68  |
| 1214    | 8.56  |
| 1899    | 9.94  |
| 0990    | 5.04  |
| 1336    | 8.40  |
| 2329    | 4.66  |
| 4922    | 2.03  |
| Total   | 52.96 |