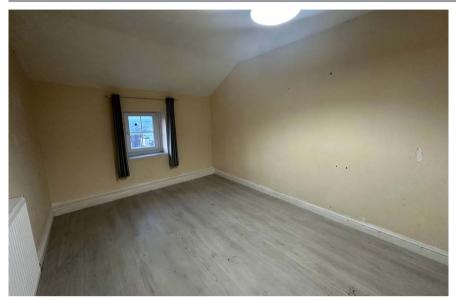

### Front Bedroom 1

4.22m x 2.19m (13' 10" x 7' 2")

### Bedroom 2 / Dressing Room

4.26m x 2.54m (14' 0" x 8' 4")

### Bedroom 3

2.83m x 4.11m (9' 3" x 13' 6")