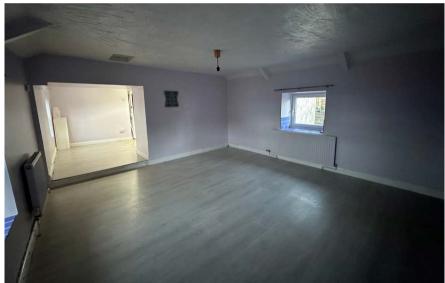

### Kitchen/ Diner

4.18m x 7.08m (13' 9" x 23' 3")

### **Living Room**

4.2m x 4.75m (13' 9" x 15' 7")