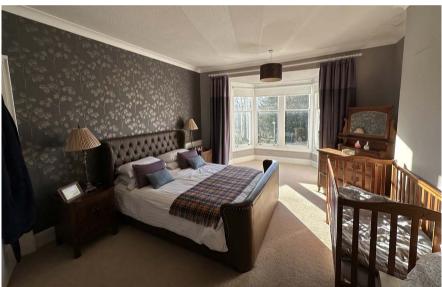

#### Bedroom 1

3.64m x 4.64m (11' 11" x 15' 3") Bay window to front.

#### Bedroom 2

3.89m x 4.51m (12' 9" x 14' 10") Bay window to front.

#### Master Bedroom

1.99m x 3.36m (6' 6" x 11' 0") and 3.73m x 3.81m (12' 3" x 12' 6")

Fitted cupboards, velux to rear, eaves storage.

Swansea Office Druslyn House De la Beche Street Swansea SA1 3HH

T: 01792 650 705