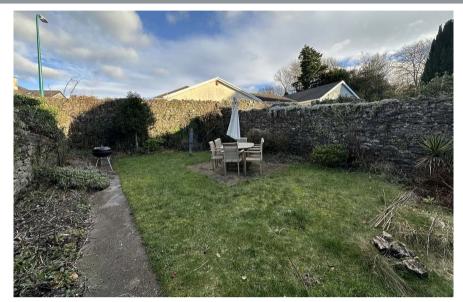

#### Rear Garden

The property benefits from a private stone stone walled rear garden laid to patio area and lawn.