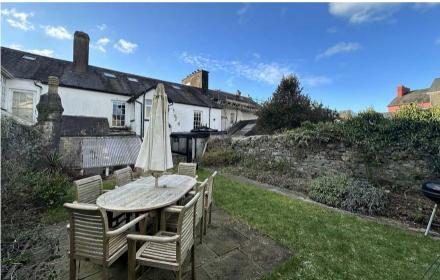

#### Rear Garden

The property benefits from a private stone stone walled rear garden laid to patio area and lawn.