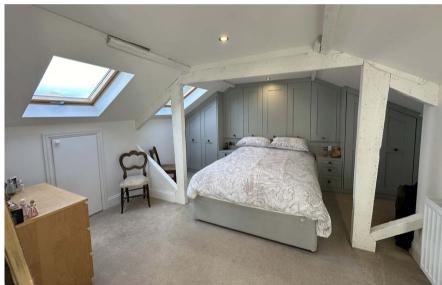

#### Master Bedroom

1.99m x 3.36m (6' 6" x 11' 0") and 3.73m x 3.81m (12' 3" x 12' 6")

Fitted cupboards, velux to rear, eaves storage.

Swansea Office Druslyn House De la Beche Street Swansea SA1 3HH

T: 01792 650 705