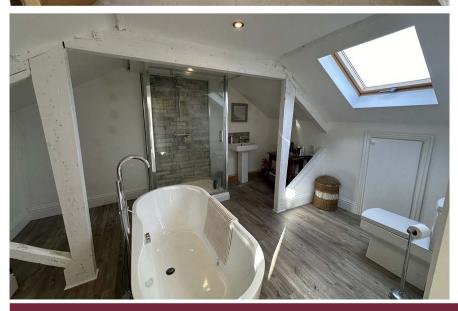

#### **En-Suite**

 $3.91 \, m$  x  $3.12 \, m$  (12' 10" x 10' 3") W.C, wash hand basin, shower, towel rail, freestanding bath.