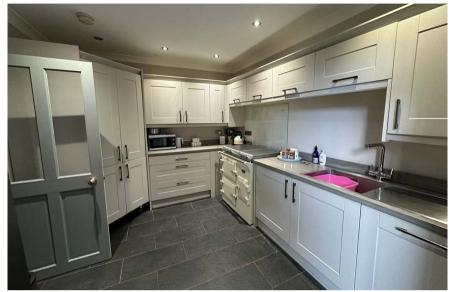

# Kitchen

3.52m x 3.02m (11' 7" x 9' 11") Modern fitted kitchen, Bosch dishwasher, Everhot, pantry cupboard, tiled flooring.

Swansea Office Druslyn House De la Beche Street Swansea SA1 3HH

T: 01792 650 705