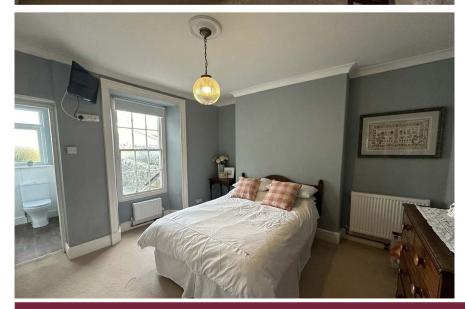

# Bedroom 3

3.42m x 3.84m (11' 3" x 12' 7") Window to rear, fitted wardrobes.

#### **En-Suite**

1.43m x 1.86m (4' 8" x 6' 1") W.C and wash hand basin.