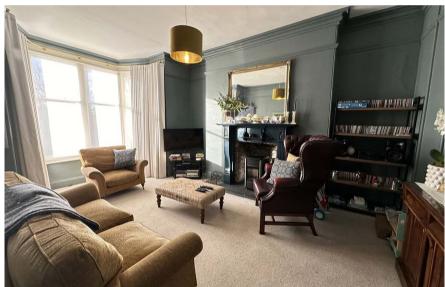

#### **Living Room 1**

4.48m x 3.60m (14' 8" x 11' 10") Bay window to front, fire place.

# **Living Room 2**

3.91m x 4.60m (12' 10" x 15' 1") Bay window to front, fire place, original flooring, shutter door divider between the Dining Room.