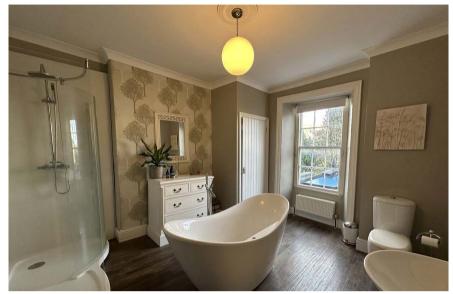

#### **Bathroom**

3.86m x 3.22m (12' 8" x 10' 7")

WC, wash hand basin, freestanding bath, shower, boiler cupboard, towel rail.

#### **En-Suite**

 $3.91 \, m$  x  $3.12 \, m$  (12' 10" x 10' 3") W.C, wash hand basin, shower, towel rail, freestanding bath.