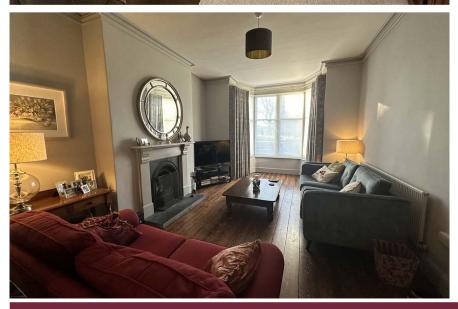

#### **Living Room 1**

4.48m x 3.60m (14' 8" x 11' 10") Bay window to front, fire place.

# **Living Room 2**

3.91m x 4.60m (12' 10" x 15' 1") Bay window to front, fire place, original flooring, shutter door divider between the Dining Room.