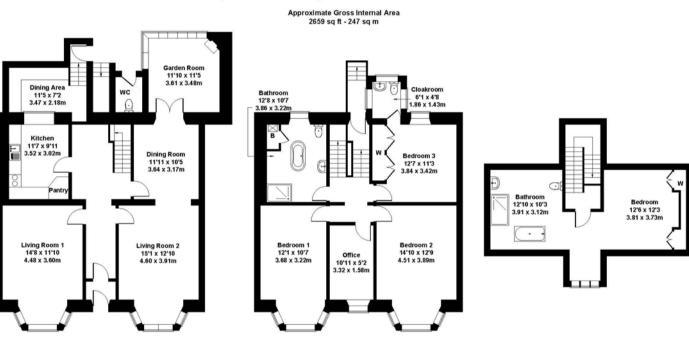

# **Ground Floor**

#### **Living Room 1**

4.48m x 3.60m (14' 8" x 11' 10") Bay window to front, fire place.

# **Living Room 2**

3.91m x 4.60m (12' 10" x 15' 1") Bay window to front, fire place, original flooring, shutter door divider between the Dining Room.

#### **Dining Room**

 $3.64 \mathrm{m} \times 3.17 \mathrm{m} \ (11' \ 11'' \times 10' \ 5")$  French doors to garden room, original flooring, cast iron fireplace.

### Garden Room

3.48m x 3.61m (11' 5" x 11' 10")

# Kitchen

3.52m x 3.02m (11' 7" x 9' 11") Modern fitted kitchen, Bosch dishwasher, Everhot, pantry cupboard, tiled flooring.

Swansea Office Druslyn House De la Beche Street Swansea SA1 3HH

T: 01792 650 705

#### **Dining Area**

3.47m x 2.18m (11' 5" x 7' 2")

Fitted corner seating, sky light, steps up to rear garden, access to basement.

#### First Floor

#### Bedroom 1

3.64m x 4.64m (11' 11" x 15' 3") Bay window to front.

#### **Bathroom**

3.86m x 3.22m (12' 8" x 10' 7")

WC, wash hand basin, freestanding bath, shower, boiler cupboard, towel rail.

#### Office

1.58m x 3.32m (5' 2" x 10' 11") Window to front.

#### Bedroom 2

3.89m x 4.51m (12' 9" x 14' 10") Bay window to front.

# Bedroom 3

3.42m x 3.84m (11' 3" x 12' 7") Window to rear, fitted wardrobes.

#### **En-Suite**

1.43m x 1.86m (4' 8" x 6' 1") W.C and wash hand basin.

#### SECOND FLOOR

#### Master Bedroom

1.99m x 3.36m (6' 6" x 11' 0") and 3.73m x 3.81m (12' 3" x 12' 6")

Fitted cupboards, velux to rear, eaves storage.

Swansea Office Druslyn House De la Beche Street Swansea SA1 3HH

T: 01792 650 705

#### **En-Suite**

 $3.91 \, m$  x  $3.12 \, m$  (12' 10" x 10' 3") W.C, wash hand basin, shower, towel rail, freestanding bath.

GROUND FLOOR

Swansea Office Druslyn House De la Beche Street Swansea SA1 3HH

T: 01792 650 705

Carmarthen Office 12 Spilman Street Carmarthen SA31 1LQ

T: 01267 612 021

SECOND FLOOR

Tenby Office Quay Hill Tenby SA70 7BX

# Abbey House, 3 Abbey Terrace, Llandeilo SA19 6BD

Not to Scale.For Illustrative Purposes Only.

FIRST FLOOR