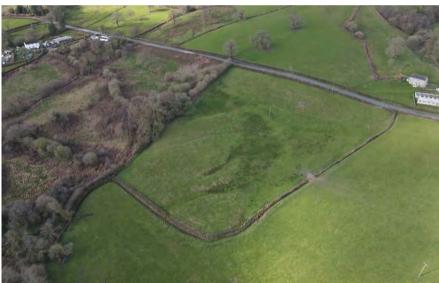

# **Property Summary**

A conveniently situated block of productive pastureland with direct access off the B4302 to each enclosure extending to 39.10 acres, split into six enclosures. The land is suitable for mowing and grazing purposes.

# Description

A conveniently situated block of productive pastureland with direct access off the B4302 to each enclosure extending to 39.10 acres, split into six enclosures. The land is suitable for mowing and grazing purposes.