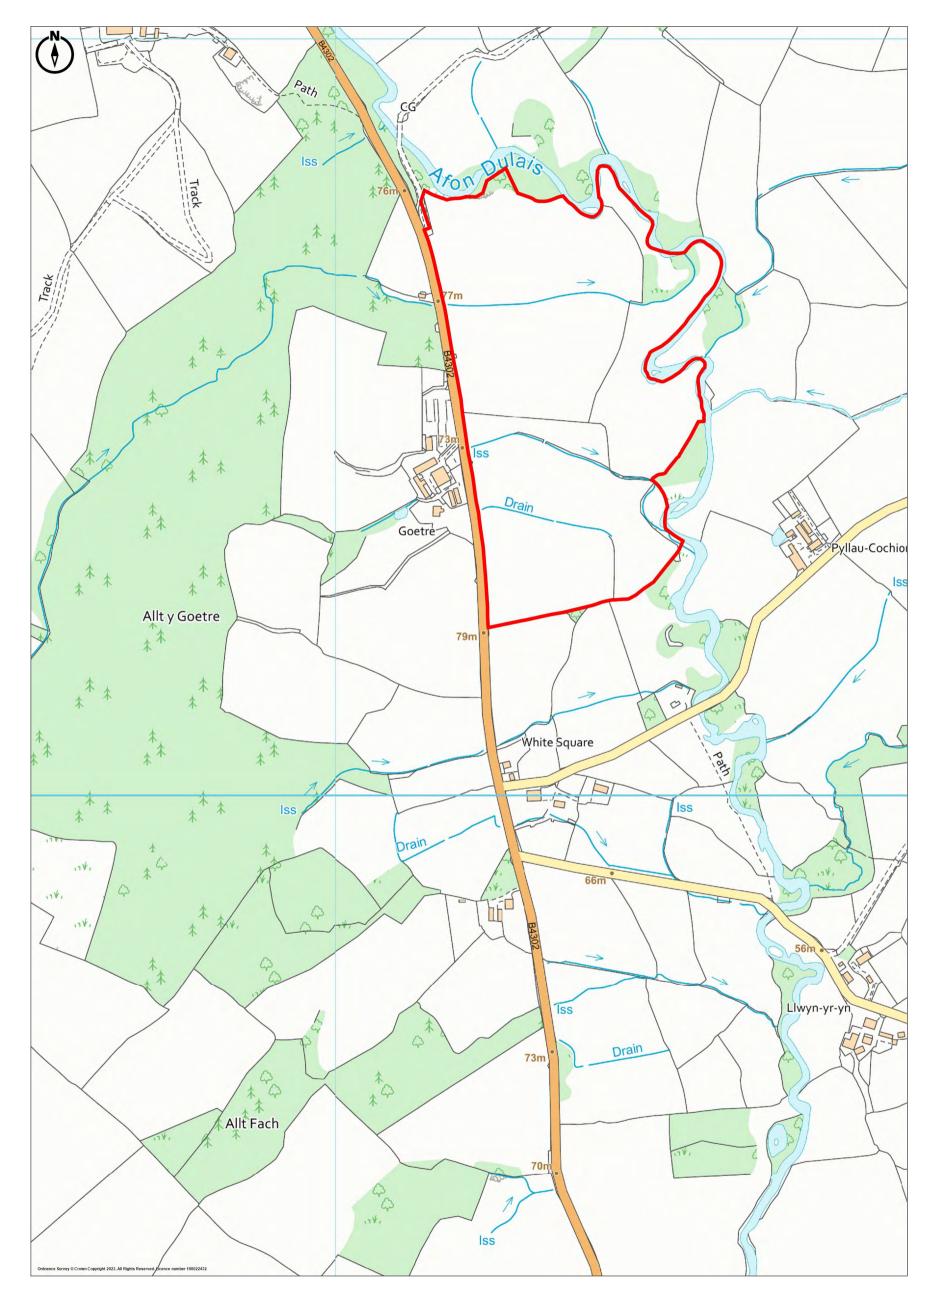

# **Property Summary**

A conveniently situated block of productive pastureland with direct access off the B4302 to each enclosure extending to 39.10 acres, split into six enclosures. The land is suitable for mowing and grazing purposes.

# Description

A conveniently situated block of productive pastureland with direct access off the B4302 to each enclosure extending to 39.10 acres, split into six enclosures. The land is suitable for mowing and grazing purposes.

# Plans, Areas and Schedules

A copy of the plan is attached for identification purposes only. The purchasers shall be deemed to have satisfied themselves as to the description of the property. Any error or mis-statement shall not annul a sale or entitle any party to compensation in respect thereof.