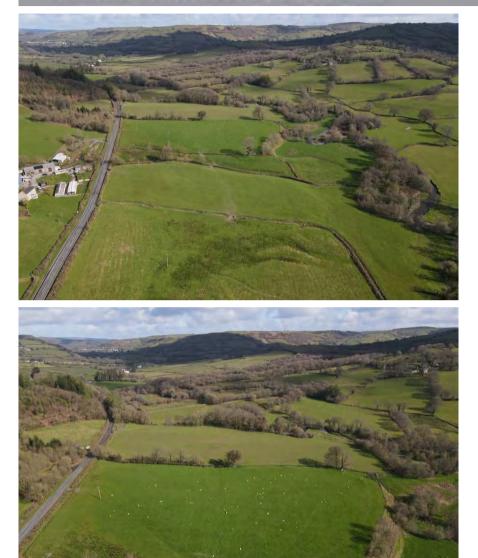

# **Property Summary**

A conveniently situated block of productive pastureland with direct access off the B4302 to each enclosure extending to 39.10 acres, split into six enclosures. The land is suitable for mowing and grazing purposes.

# Description

A conveniently situated block of productive pastureland with direct access off the B4302 to each enclosure extending to 39.10 acres, split into six enclosures. The land is suitable for mowing and grazing purposes.