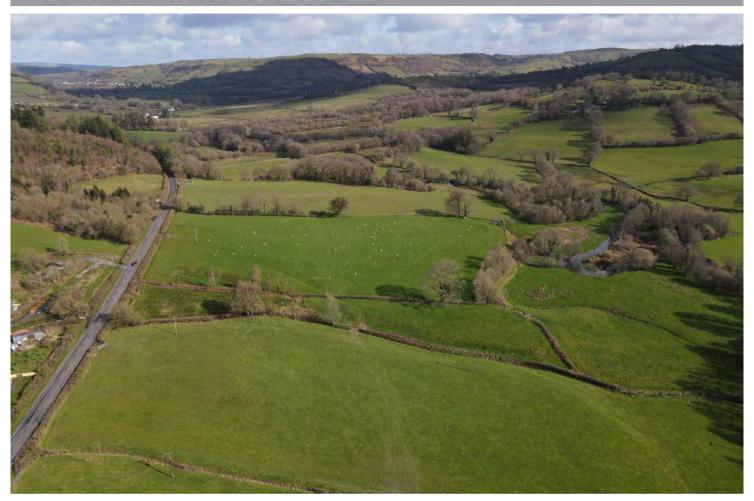

# **Property Summary**

A conveniently situated block of productive pastureland with direct access off the B4302 to each enclosure extending to 39.10 acres, split into six enclosures. The land is suitable for mowing and grazing purposes.

# Description

A conveniently situated block of productive pastureland with direct access off the B4302 to each enclosure extending to 39.10 acres, split into six enclosures. The land is suitable for mowing and grazing purposes.