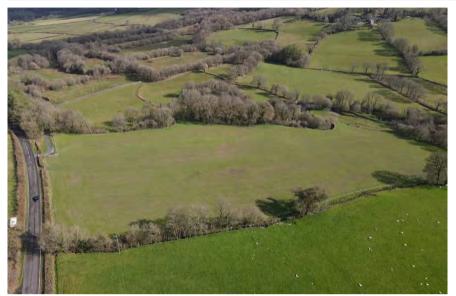

# **Property Summary**

A conveniently situated block of productive pastureland with direct access off the B4302 to each enclosure extending to 39.10 acres, split into six enclosures. The land is suitable for mowing and grazing purposes.

# Description

A conveniently situated block of productive pastureland with direct access off the B4302 to each enclosure extending to 39.10 acres, split into six enclosures. The land is suitable for mowing and grazing purposes.