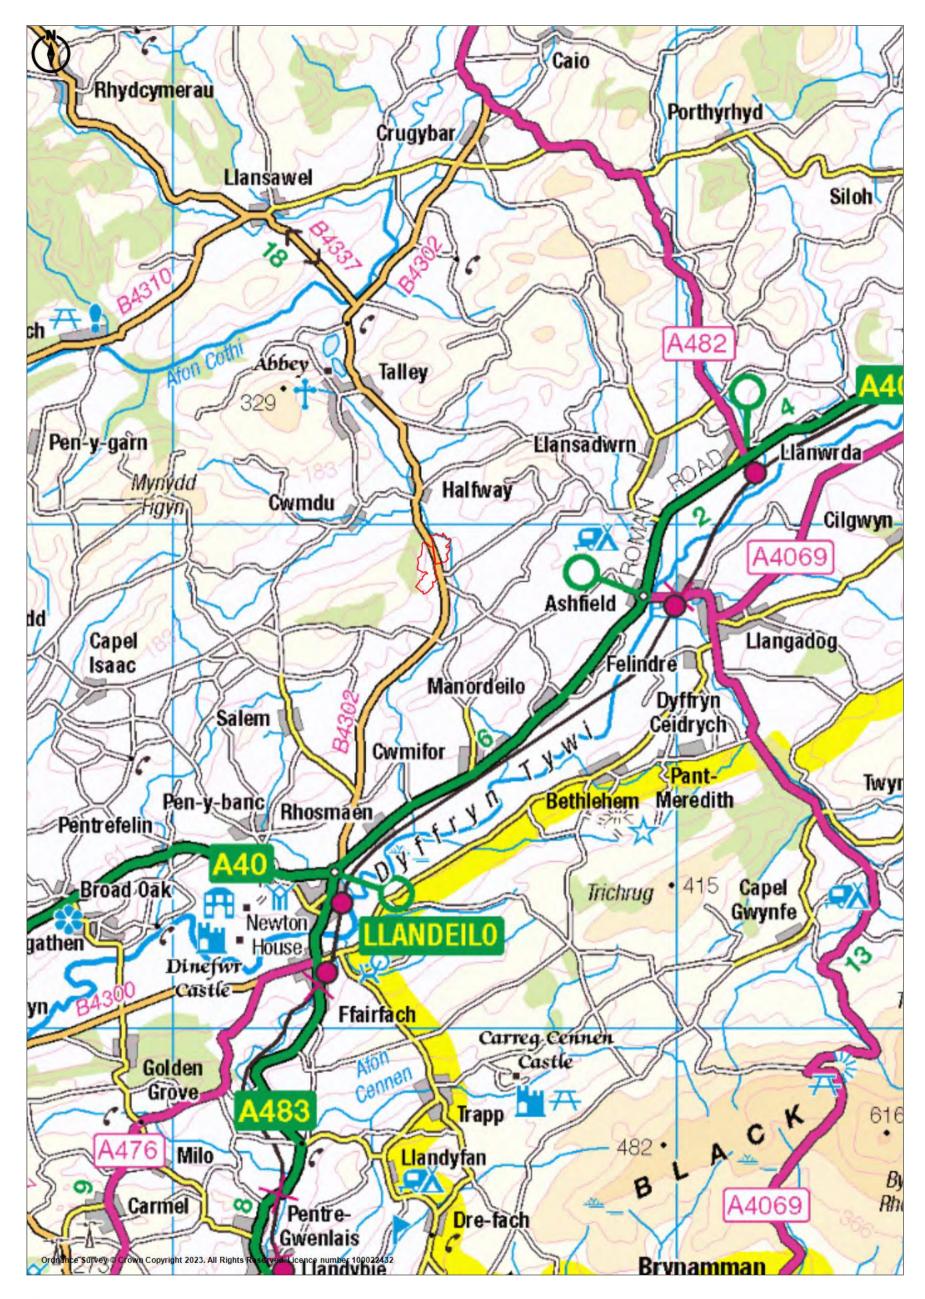

### Situation

The land is situated in the Taliaris community to the east of Goitre Farm. The land is accessed directly off the B4302, located 3.6 miles west of Llangadog and 4.4 miles north of Llandeilo.

#### Directions

From the A40 roundabout on the outskirts of Llandeilo, travel east towards Rhosmaen and taking the first left turn onto the B4302 towards Talley. Continue travelling on the road for approximately 4.2 miles and the land is found on the right hand side identified by a Rees Richards & Partners "Ar Werth" Board.