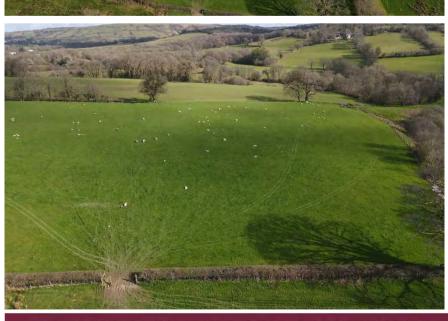

# **Property Summary**

A conveniently situated block of productive pastureland with direct access off the B4302 to each enclosure extending to 39.10 acres, split into six enclosures. The land is suitable for mowing and grazing purposes.

# Description

A conveniently situated block of productive pastureland with direct access off the B4302 to each enclosure extending to 39.10 acres, split into six enclosures. The land is suitable for mowing and grazing purposes.