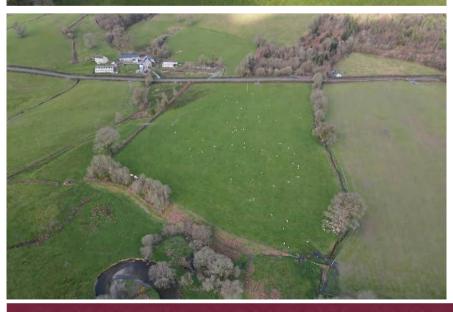

# **Property Summary**

A conveniently situated block of productive pastureland with direct access off the B4302 to each enclosure extending to 39.10 acres, split into six enclosures. The land is suitable for mowing and grazing purposes.

# Description

A conveniently situated block of productive pastureland with direct access off the B4302 to each enclosure extending to 39.10 acres, split into six enclosures. The land is suitable for mowing and grazing purposes.