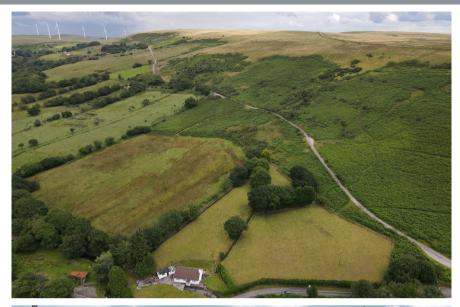

# **Property Summary**

Glandulais is a well maintained 2.50 acre smallholding comprising a 3 bedroomed detached bungalow with lawned area to the front and outbuildings to the side and three separate paddocks, situated in a rural setting, near the village of Felindre, and within 5 miles of Junction 46 of the M4.

#### Land

The land is divided into 3 separate fields totaling approx. 2.50 acres.