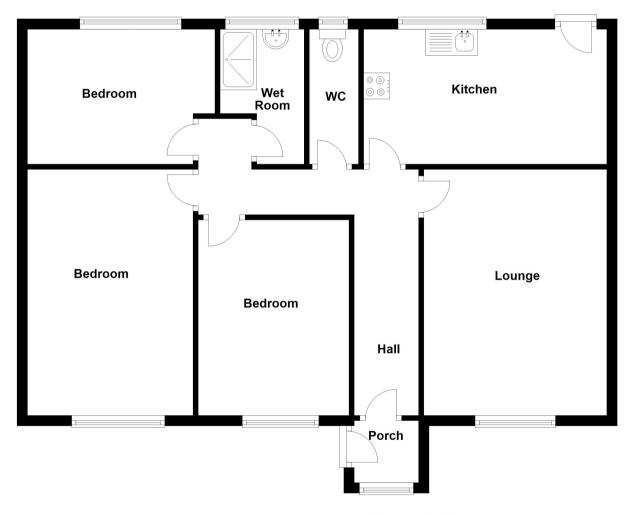

## Accommodation

# Ground Floor

Approx. 83.8 sq. metres (902.4 sq. feet)

Total area: approx. 83.8 sq. metres (902.4 sq. feet)