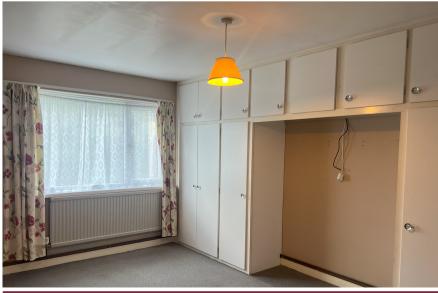

### Bedroom 1

3.6m x 2.6m (11' 10" x 8' 6") Window to rear.

## Bedroom 2

4.7m x 3.2m (15' 5" x 10' 6") Window to Front,