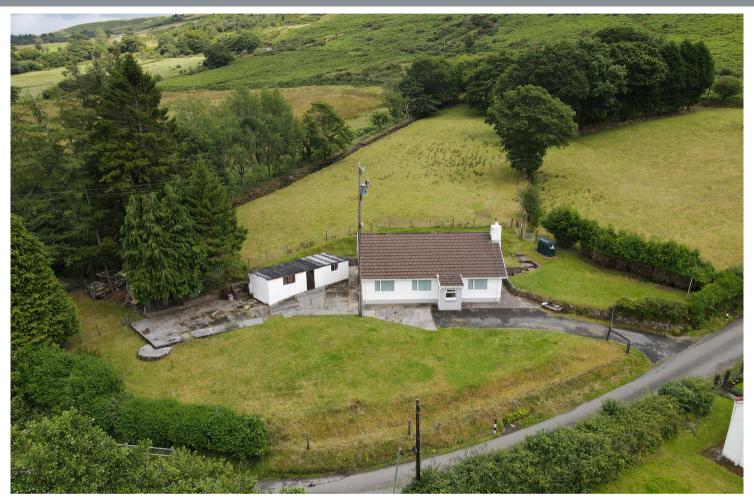

# Glandulais, Felindre, Swansea, West Glamorgan SA5 7PU

# **Property Summary**

Glandulais is a well maintained 2.50 acre smallholding comprising a 3 bedroomed detached bungalow with lawned area to the front and outbuildings to the side and three separate paddocks, situated in a rural setting, near the village of Felindre, and within 5 miles of Junction 46 of the M4.

### Externally

The garden is laid to predominantly lawn with a useful storage shed.

#### Land

The land is divided into 3 separate fields totaling approx. 2.50 acres.