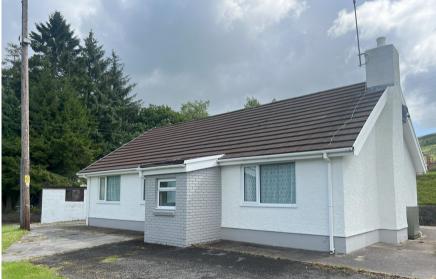

# Glandulais, Felindre, Swansea, West Glamorgan SA5 7PU

# **Property Summary**

Glandulais is a well maintained 2.50 acre smallholding comprising a 3 bedroomed detached bungalow with lawned area to the front and outbuildings to the side and three separate paddocks, situated in a rural setting, near the village of Felindre, and within 5 miles of Junction 46 of the M4.