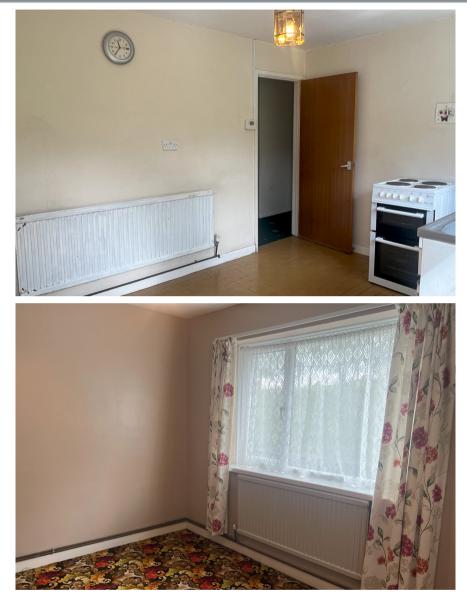

# Living Room

3.5m x 4.7m (11' 6" x 15' 5") Window to front.

# Kitchen

2.6m x 4m (8' 6" x 13' 1") Window to rear. Stainless steel sink. Door to back:

# Bedroom 3

3m x 3.6m (9' 10" x 11' 10") Window to front. Radiator.