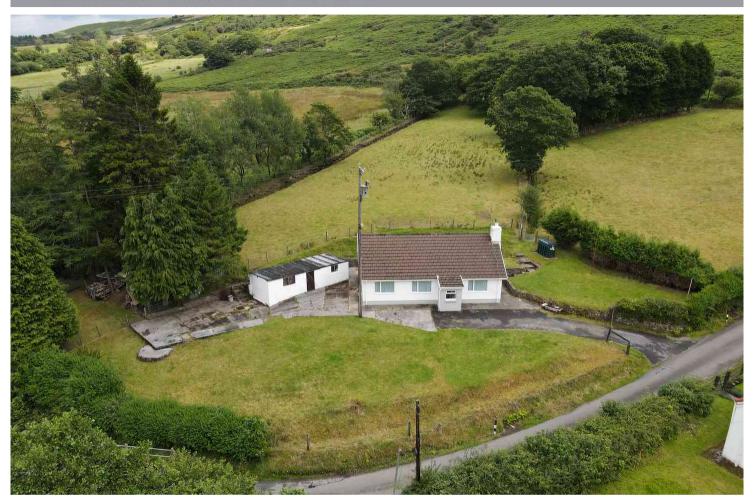

## Glandulais, Felindre, Swansea, West Glamorgan SA5 7PU

£349,950 For Sale

## **Property Features**

- 2.50 acre country small holding
- 3 Bedroomed centrally heated bungalow
- Outbuildings
- 3 No. pasture fields
- Rural Location
- No forward chain
- 5 miles from Junction 46 of M4
- 10 Miles from Swansea City Centre

## **Property Summary**

Glandulais is a well maintained 2.50 acre smallholding comprising a 3 bedroomed detached bungalow with lawned area to the front and outbuildings to the side and three separate paddocks, situated in a rural setting, near the village of Felindre, and within 5 miles of Junction 46 of the M4.