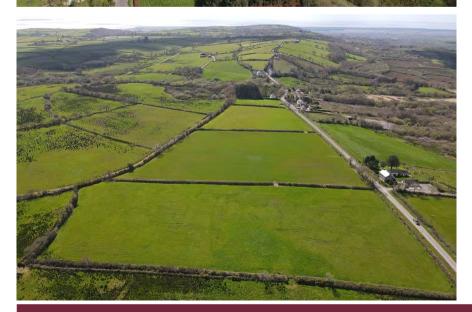

### **Property Summary**

A conveniently situated block of productive pastureland split into six useful enclosures extending to approximately 27.52 acres (11.14 Ha) with roadside access into each enclosure and mains water supply. The land is suitable for mowing and grazing purposes.

#### **Property Description**

A conveniently situated block of productive pastureland split into six useful enclosures extending to approximately 27.52 acres (11.14 Ha) with roadside access into each enclosure and mains water supply. The land is level in nature and suitable for mowing and grazing purposes.