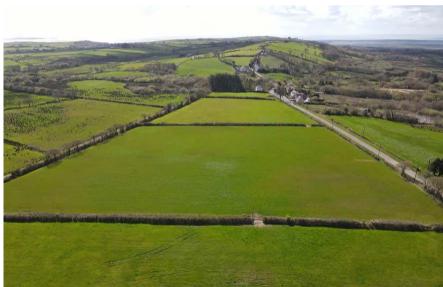

### **Property Summary**

A conveniently situated block of productive pastureland split into six useful enclosures extending to approximately 27.52 acres (11.14 Ha) with roadside access into each enclosure and mains water supply. The land is suitable for mowing and grazing purposes.

#### **Property Description**

A conveniently situated block of productive pastureland split into six useful enclosures extending to approximately 27.52 acres (11.14 Ha) with roadside access into each enclosure and mains water supply. The land is level in nature and suitable for mowing and grazing purposes.