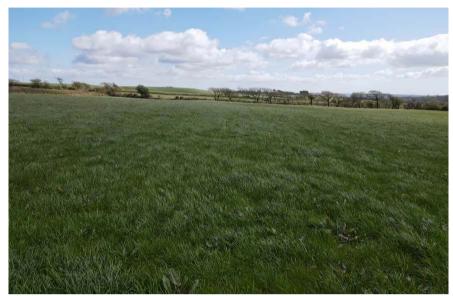

### **Property Summary**

A conveniently situated block of productive pastureland split into six useful enclosures extending to approximately 27.52 acres (11.14 Ha) with roadside access into each enclosure and mains water supply. The land is suitable for mowing and grazing purposes.

#### **Property Description**

A conveniently situated block of productive pastureland split into six useful enclosures extending to approximately 27.52 acres (11.14 Ha) with roadside access into each enclosure and mains water supply. The land is level in nature and suitable for mowing and grazing purposes.