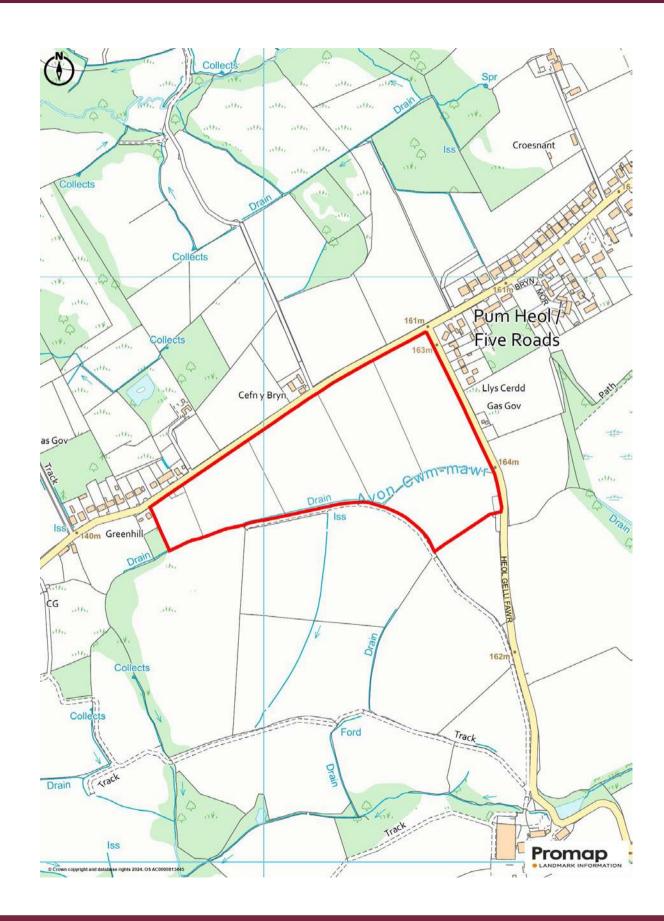

### **Property Summary**

A conveniently situated block of productive pastureland split into six useful enclosures extending to approximately 27.52 acres (11.14 Ha) with roadside access into each enclosure and mains water supply. The land is suitable for mowing and grazing purposes.

#### Location

The land is situated on the periphery of the popular village and community of Five Roads, within ½ a mile from the B4309 road and easy reach of the settlements of Llanelli and Trimsaran, with Trimaran Road situated 1.5 miles to the west connecting Furnace to Kidwelly.

#### **Property Description**

A conveniently situated block of productive pastureland split into six useful enclosures extending to approximately 27.52 acres (11.14 Ha) with roadside access into each enclosure and mains water supply. The land is level in nature and suitable for mowing and grazing purposes.

#### Plans, Areas & Schedules

A copy of the plan is attached for identification purposes only. The purchasers shall be deemed to have satisfied themselves as to the description of the property. Any error or mis-statement shall not annul a sale or entitle any party to compensation in respect thereof.

#### **Planning**

All planning related enquiries to Carmarthenshire County Council Planning Department. The property adjoins the Five Roads settlement limits on the eastern boundary within Carmarthenshire's Local Development Plan 2018-2033 and in our opinion provides long term development potential (STPP).