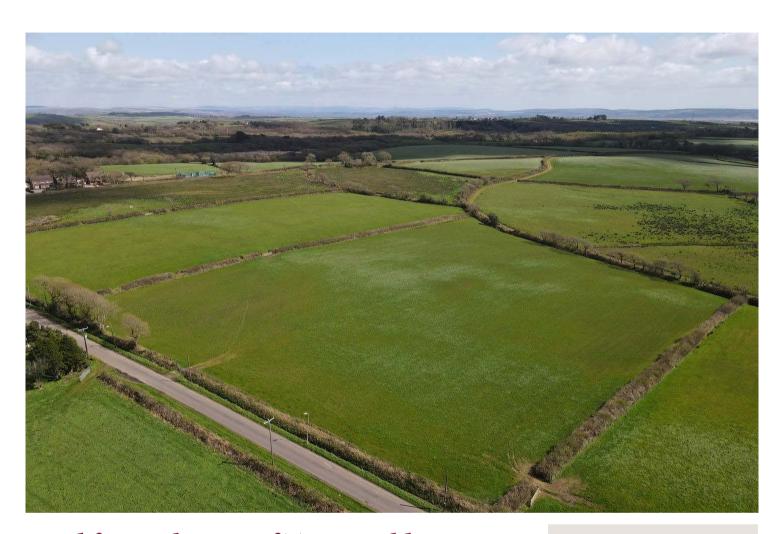

### **Property Summary**

A conveniently situated block of productive pastureland split into six useful enclosures extending to approximately 27.52 acres (11.14 Ha) with roadside access into each enclosure and mains water supply. The land is suitable for mowing and grazing purposes.

#### **Property Description**

A conveniently situated block of productive pastureland split into six useful enclosures extending to approximately 27.52 acres (11.14 Ha) with roadside access into each enclosure and mains water supply. The land is level in nature and suitable for mowing and grazing purposes.