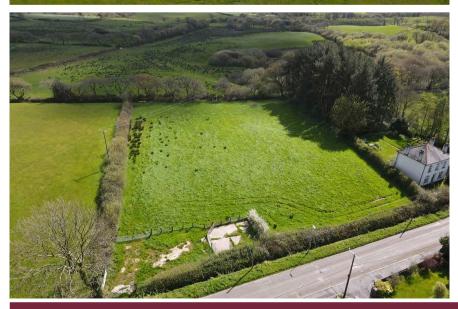

### **Property Summary**

A conveniently situated block of productive pastureland split into six useful enclosures extending to approximately 27.52 acres (11.14 Ha) with roadside access into each enclosure and mains water supply. The land is suitable for mowing and grazing purposes.

#### **Property Description**

A conveniently situated block of productive pastureland split into six useful enclosures extending to approximately 27.52 acres (11.14 Ha) with roadside access into each enclosure and mains water supply. The land is level in nature and suitable for mowing and grazing purposes.

#### **Planning**

All planning related enquiries to Carmarthenshire County Council Planning Department. The property adjoins the Five Roads settlement limits on the eastern boundary within Carmarthenshire's Local Development Plan 2018-2033 and in our opinion provides long term development potential (STPP).