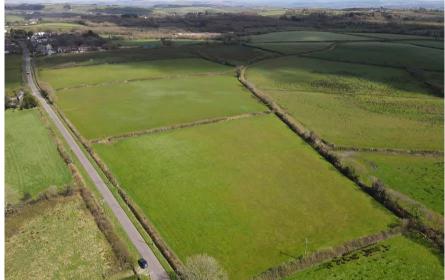

### **Property Summary**

A conveniently situated block of productive pastureland split into six useful enclosures extending to approximately 27.52 acres (11.14 Ha) with roadside access into each enclosure and mains water supply. The land is suitable for mowing and grazing purposes.

#### **Property Description**

A conveniently situated block of productive pastureland split into six useful enclosures extending to approximately 27.52 acres (11.14 Ha) with roadside access into each enclosure and mains water supply. The land is level in nature and suitable for mowing and grazing purposes.