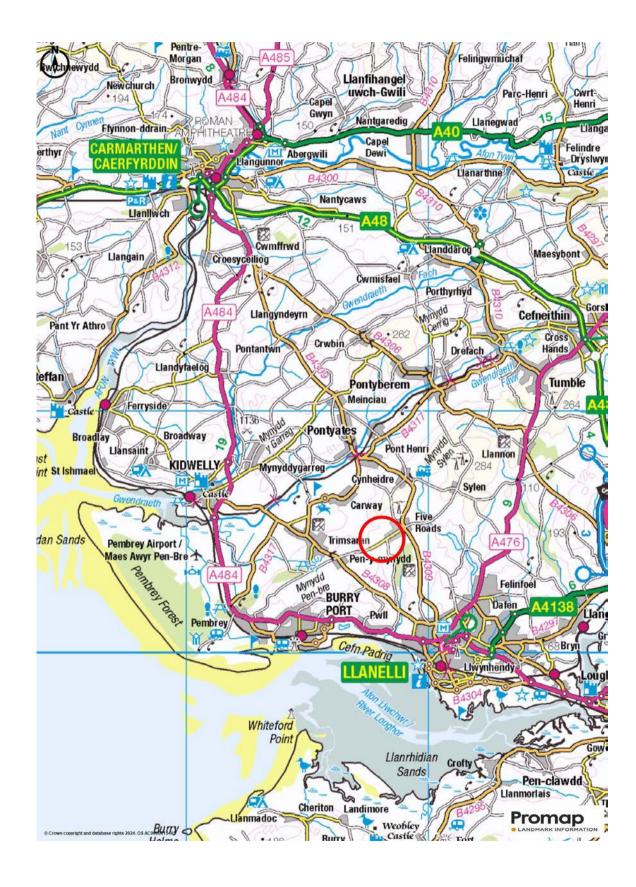

#### Location

The land is situated on the periphery of the popular village and community of Five Roads, within ½ a mile from the B4309 road and easy reach of the settlements of Llanelli and Trimsaran, with Trimaran Road situated 1.5 miles to the west connecting Furnace to Kidwelly.

#### Directions

Identified by an RRP For Sale Board.

Postcode – SA15 5EX

What3Word - ///prickly.grounding.risk