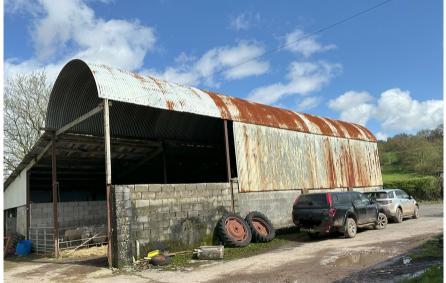

an Street Carmarthen SA31 1LQ

CHARTERED SURVEYORS, LAND & ESTATE AGENTS



# Land and Buildings at Tyisaf, Derwydd Road, Ammanford, Carmarthenshire SA18 2LJ

# To Let

### **Property Features**

- 5-acre pasture field
- Two agricultural buildings
- Five Year Farm Business Tenancy
- Available by Informal Tender
- Closing Date: 12 Noon Friday 10th May 2024

## **Property Summary**

A pasture field extending to approximately 5 acres together with two useful agricultural buildings. The land is located along the A483 between Derwydd and Llandybie. The land benefits from roadside frontage and is accessed directly off the A483.



Swansea Office Druslyn House De la Beche Street Swansea SA1 3HH

Carmarthen Office 12 Spilman Street Carmarthen SA31 1LQ

CHARTERED SURVEYORS, LAND & ESTATE AGENTS





### **Full Details**

#### **Full Details**

A pasture field extending to approximately 5 acres located along the A483 between Derwydd and Llandybie. The land benefits from roadside frontage and is accessed directly off the A483. The buildings comprise;

#### **Dutch Barn**

13m x 17m (42' 8" x 55' 9")

#### **General Purpose Building**

13.6m x 18m (44' 7" x 59' 1")

#### Terms

To be let as a whole by informal tender on a 5-year Farm Business Tenancy from 20th May 2024.

A copy of the proposed Farm Business Tenancy agreement which includes all of the other terms is available for inspection at the Agents office, if required.

#### **Basic Payment Scheme**

There are no entitlements to be transferred to the Tenant.

#### **Additional Notes**

The successful applicants will pay an arrange