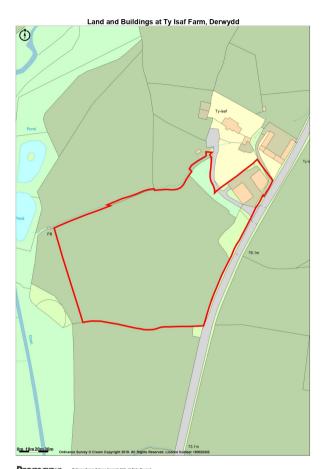

# Land and Buildings at Tyisaf, Derwydd Road, Ammanford, Carmarthenshire SA18 2LJ

## **Property Summary**

A pasture field extending to approximately 5 acres together with two useful agricultural buildings. The land is located along the A483 between Derwydd and Llandybie. The land benefits from roadside frontage and is accessed directly off the A483.

#### **Full Details**

A pasture field extending to approximately 5 acres located along the A483 between Derwydd and Llandybie. The land benefits from roadside frontage and is accessed directly off the A483. The buildings comprise;