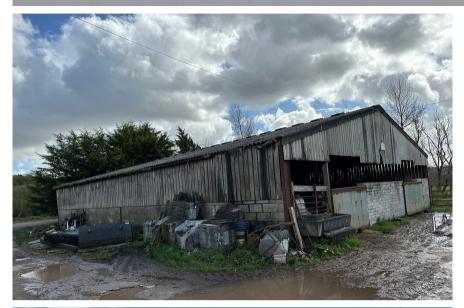

lman Street Carmarthen SA31 1LQ

CHARTERED SURVEYORS, LAND & ESTATE AGENTS



# Land and Buildings at Tyisaf, Derwydd Road, Ammanford, Carmarthenshire SA18 2LJ

# To Let

### **Property Features**

- 5-acre pasture field
- Two agricultural buildings
- Five Year Farm Business Tenancy
- Available by Informal Tender
- Closing Date: 12 Noon Friday 10th May 2024

## **Property Summary**

A pasture field extending to approximately 5 acres together with two useful agricultural buildings. The land is located along the A483 between Derwydd and Llandybie. The land benefits from roadside frontage and is accessed directly off the A483.



Swansea Office Druslyn House De la Beche Street Swansea SA1 3HH

Carmarthen Office 12 Spilman Street Carmarthen SA31 1LQ

CHARTERED SURVEYORS, LAND & ESTATE AGENTS





### **Full Details**

#### **Full Details**

A pasture field extending to approximately 5 acres located along the A483 between Derwydd and Llandybie. The land benefits from roadside frontage and is accessed directly off the A483. The buildings comprise;

#### **Dutch Barn**

13m x 17m (42' 8" x 55' 9")

#### **General Purpose Building**

13.6m x 18m (44' 7" x 59' 1")

#### Terms

To be let as a whole by informal tender on a 5-year Farm Business Tenancy from 20th May 2024.

A copy of the proposed Farm Business Tenancy agreement which includes all of the other terms is available for inspection at the Agents office, if required.

#### **Basic Payment Scheme**

There are no entitlements to be transferred to the Tenant.

#### **Additional Notes**

The successful applicants will pay an arran