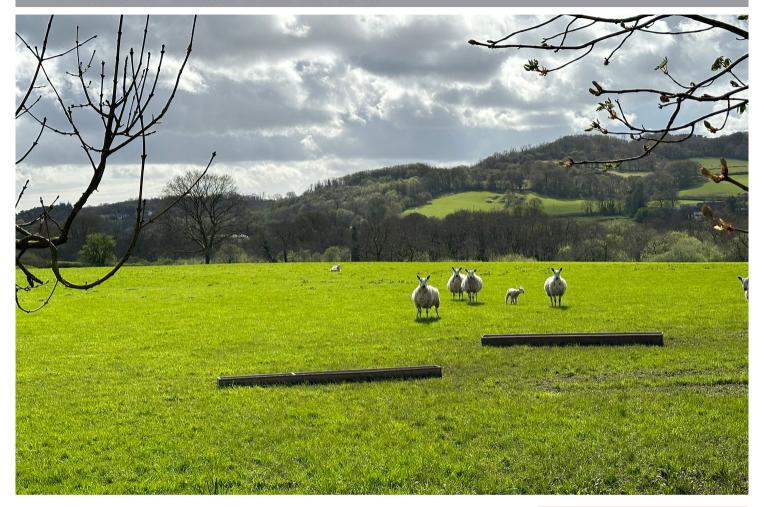

## **Property Summary**

A pasture field extending to approximately 5 acres together with two useful agricultural buildings. The land is located along the A483 between Derwydd and Llandybie. The land benefits from roadside frontage and is accessed directly off the A483.

#### **Full Details**

A pasture field extending to approximately 5 acres located along the A483 between Derwydd and Llandybie. The land benefits from roadside frontage and is accessed directly off the A483. The buildings comprise;