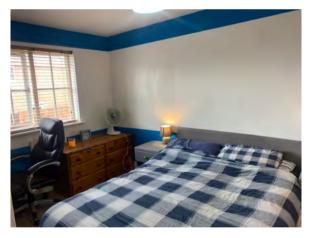

#### Bedroom 1

2.6m x 3.1m (8' 6" x 10' 2") Carpet, Radiator, Window to front.

#### Bedroom 2

2.6m x 2.6m (8' 6" x 8' 6") Carpet, Radiator, Window to front.