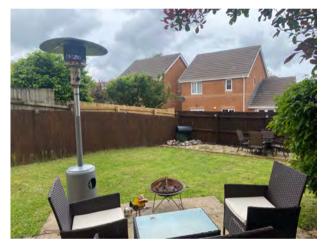

## Externally

The property comprises of a rear garden mainly laid to lawn with a small patio area, along with integral garage to the side of the property.