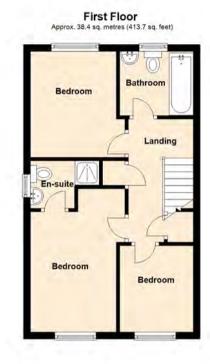

### First Floor

#### Landing

Housing two storage cupboards.

#### **Bathroom**

1.7m x 2.1m (5' 7" x 6' 11")

Bath with shower head attached, W.C, wash hand basin, radiator, tiled flooring, window to rear.

Swansea Office Druslyn House De la Beche Street Swansea SA1 3HH T: 01792 650 705 Carmarthen Office Cabna Court Heol Glasdwr Parc Pensarn Carmarthen SA31 2NF T: 01267 612 021

#### Bedroom 1

2.6m x 3.1m (8' 6" x 10' 2") Carpet, Radiator, Window to front.

#### Bedroom 2

2.6m x 2.6m (8' 6" x 8' 6") Carpet, Radiator, Window to front.

#### **En-Suite**

Wash hand basin, W.C. Shower, Window to side.

#### Bedroom 3

2.1m x 2.5m (6' 11" x 8' 2") Carpet, Radiator, Window to front.

Swansea Office Druslyn House De la Beche Street Swansea SA1 3HH T: 01792 650 705 Carmarthen Office Cabna Court Heol Glasdwr Parc Pensarn Carmarthen SA31 2NF