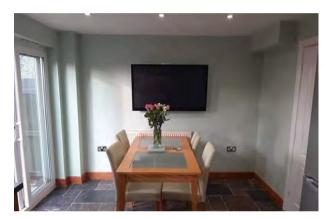

#### Kitchen

3.1m x 4.7m (10' 2" x 15' 5")

Fitted wall and base units, stainless steel sink, radiator, integrated cooker and hob with extractor fan over, integrated dishwasher, window to rear, patio doors leading to rear garden.