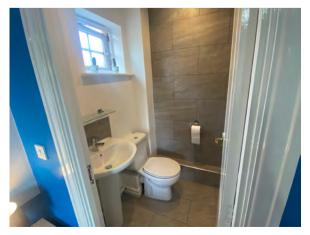

#### **Downstairs W.C**

 $1.7 \,\mathrm{m} \times 1.6 \,\mathrm{m}$  (5' 7" x 5' 3") Wash hand basin, W.C, radiator, window to front, tiled flooring.

#### **Bathroom**

1.7m x 2.1m (5' 7" x 6' 11")

Bath with shower head attached, W.C, wash hand basin, radiator, tiled flooring, window to rear.

Swansea Office Druslyn House De la Beche Street Swansea SA1 3HH T: 01792 650 705 Carmarthen Office Cabna Court Heol Glasdwr Parc Pensarn Carmarthen SA31 2NF T: 01267 612 021