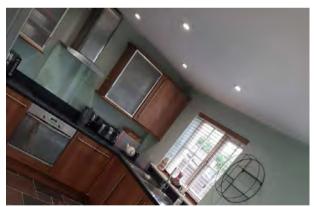

#### Kitchen

3.1m x 4.7m (10' 2" x 15' 5")

Fitted wall and base units, stainless steel sink, radiator, integrated cooker and hob with extractor fan over, integrated dishwasher, window to rear, patio doors leading to rear garden.