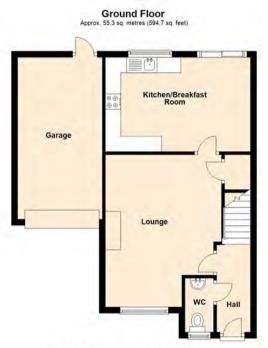

# **Ground Floor**

# **Entrance Hall**

# **Downstairs W.C**

 $1.7 \mathrm{m} \times 1.6 \mathrm{m} \ (5'\ 7'' \times 5'\ 3'')$  Wash hand basin, W.C, radiator, window to front, tiled flooring.

# **Living Room**

3.7m x 4.9m (12' 2" x 16' 1")

Laminate flooring, radiator, electric feature fireplace, under stairs cupboard, window to front.

#### Kitchen

3.1m x 4.7m (10' 2" x 15' 5")

Fitted wall and base units, stainless steel sink, radiator, integrated cooker and hob with extractor fan over, integrated dishwasher, window to rear, patio doors leading to rear garden.

Total area: approx. 93.7 sq. metres (1008.4 sq. feet)