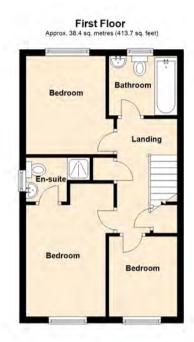

# First Floor

# Landing

Housing two storage cupboards.

# Bathroom

1.7m x 2.1m (5' 7" x 6' 11")

Bath with shower head attached, W.C, wash hand basin, radiator, tiled flooring, window to rear.

#### Bedroom 1

2.6m x 3.1m (8' 6" x 10' 2") Carpet, radiator, window to front.

### Bedroom 2

2.6m x 2.6m (8' 6" x 8' 6")
Carpet, radiator, window to front.

# En-Suite

Wash hand basin, W.C, shower, window to side.

#### Bedroom 3

2.1m x 2.5m (6' 11" x 8' 2") Carpet, radiator, window to front.

Carmarthen Office 12 Spilman Street Carmarthen SA31 1LQ

CHARTERED SURVEYORS, LAND & ESTATE AGENTS