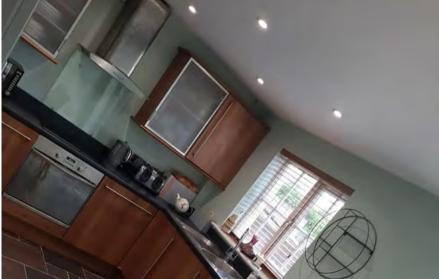

#### Kitchen

3.1m x 4.7m (10' 2" x 15' 5")

Fitted wall and base units, stainless steel sink, radiator, integrated cooker and hob with extractor fan over, integrated dishwasher, window to rear, patio doors leading to rear garden.