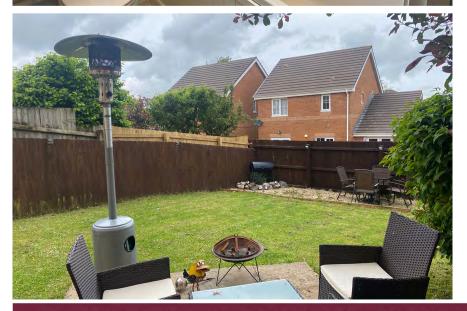

# Externally

The property comprises of a rear garden mainly laid to lawn with a small patio area, along with integral garage to the side of the property.