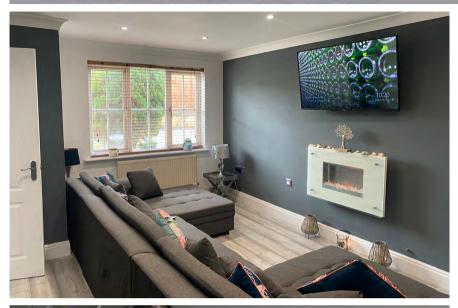

# **Living Room**

3.7m x 4.9m (12' 2" x 16' 1")

Laminate flooring, radiator, electric feature fireplace, under stairs cupboard, window to front.