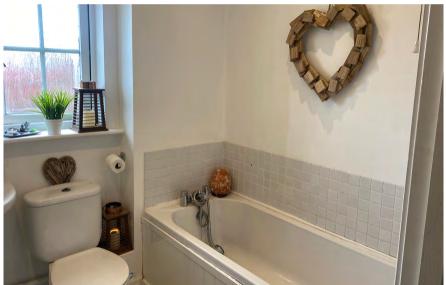

# Bathroom

1.7m x 2.1m (5' 7" x 6' 11")

Bath with shower head attached, W.C, wash hand basin, radiator, tiled flooring, window to rear.