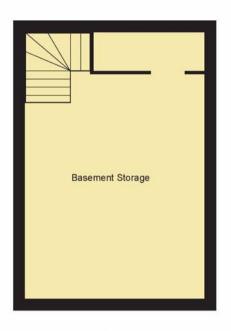

**Basement Stores** 

**First Floor** 

**Kitchen** 2.81m x 4.70m (9' 3" x 15' 5")

Living Room 4.5m x 4.54m (14' 9" x 14' 11")

Bedroom 1 2.79m x 2.53m (9' 2" x 8' 4")

Bedroom 2 2.86m x 2.75m (9' 5" x 9' 0")

Second Floor

## CHARTERED SURVEYORS, LAND & ESTATE AGENTS

ATTIC

BASEMENT

T: 01792 650 705

Carmarthen Office 12 Spilman Street Carmarthen SA31 1LQ Tenby Office Quay Hill Tenby SA70 7BX

T: 01267 612 021

T: 01834 526 126