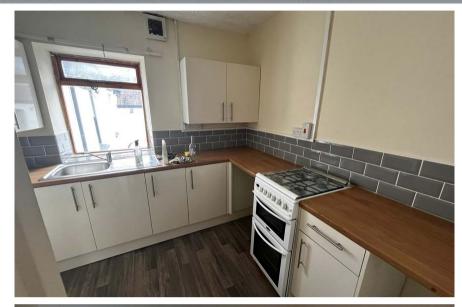

**Basement Stores** 

**First Floor** 

**Kitchen** 2.81m x 4.70m (9' 3" x 15' 5")

Living Room 4.5m x 4.54m (14' 9" x 14' 11")

Bedroom 1 2.79m x 2.53m (9' 2" x 8' 4")

Bedroom 2 2.86m x 2.75m (9' 5" x 9' 0")

Second Floor