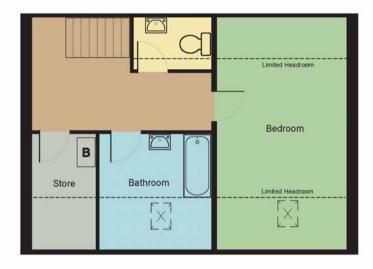

W.C

 $1.2m \ge 1.64m (3' 11'' \ge 5'')$ 

Bedroom 3 5.56m x 2.65m (18' 3" x 8' 8")

CHARTERED SURVEYORS, LAND & ESTATE AGENTS

Swansea Office Druslyn House De la Beche Street Swansea SA1 3HH

T: 01792 650 705

Carmarthen Office 12 Spilman Street Carmarthen SA31 1LQ

#### Bathroom

2.70m x 2.85m (8' 10" x 9' 4")

#### Store

2.89m x 1.83m (9' 6" x 6' 0")