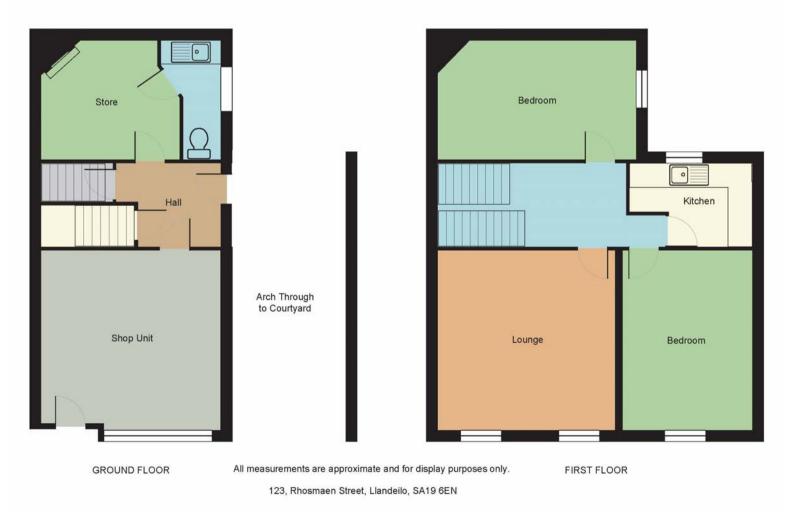

## **Full Details**

Accommodation

**Ground Floor** 

**Retail Shop** 4.36m x 4.57m (14' 4" x 15' 0")

Internal Hall

1.78m x 2.47m (5' 10" x 8' 1")

**Rear Stores** 3.88m x 2.76m (12' 9" x 9' 1")

Ancillary / WC 0.74m x 2.71m (2' 5" x 8' 11")

**Basement Stores** 

**First Floor** 

**Kitchen** 2.81m x 4.70m (9' 3" x 15' 5")

Living Room 4.5m x 4.54m (14' 9" x 14' 11")

Bedroom 1 2.79m x 2.53m (9' 2" x 8' 4")

Bedroom 2 2.86m x 2.75m (9' 5" x 9' 0")

Second Floor

W.C

 $1.2m \ge 1.64m (3' 11'' \ge 5'')$ 

Bedroom 3 5.56m x 2.65m (18' 3" x 8' 8")

CHARTERED SURVEYORS, LAND & ESTATE AGENTS

Swansea Office Druslyn House De la Beche Street Swansea SA1 3HH

T: 01792 650 705

Carmarthen Office 12 Spilman Street Carmarthen SA31 1LQ

#### Bathroom

2.70m x 2.85m (8' 10" x 9' 4")

#### Store

2.89m x 1.83m (9' 6" x 6' 0")