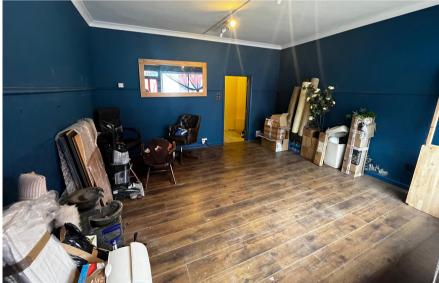

## **Full Details**

Accommodation

**Ground Floor** 

**Retail Shop** 4.36m x 4.57m (14' 4" x 15' 0")

Internal Hall

1.78m x 2.47m (5' 10" x 8' 1")

**Rear Stores** 3.88m x 2.76m (12' 9" x 9' 1")

Ancillary / WC 0.74m x 2.71m (2' 5" x 8' 11")