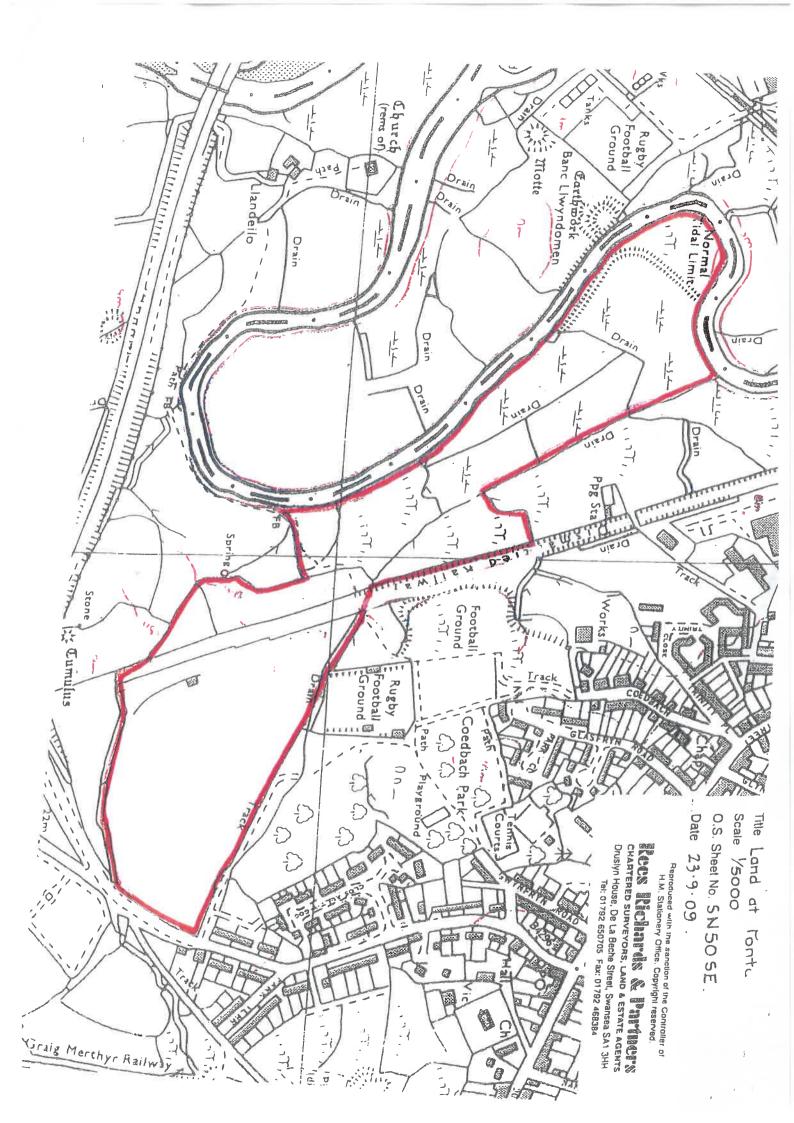

## **GRASS LETTING (SHEEP ONLY)**

## THE SHOWFIELD, PONTARDULAIS, SWANSEA

Consisting of the main show field and adjoining marsh saltings. About 54 acres.

To let under a 9-month grazing license commencing on the 1<sup>st</sup> November 2024 and expiring on the 31<sup>st</sup> July 2025 for hay cutting/silage and sheep grazing only.