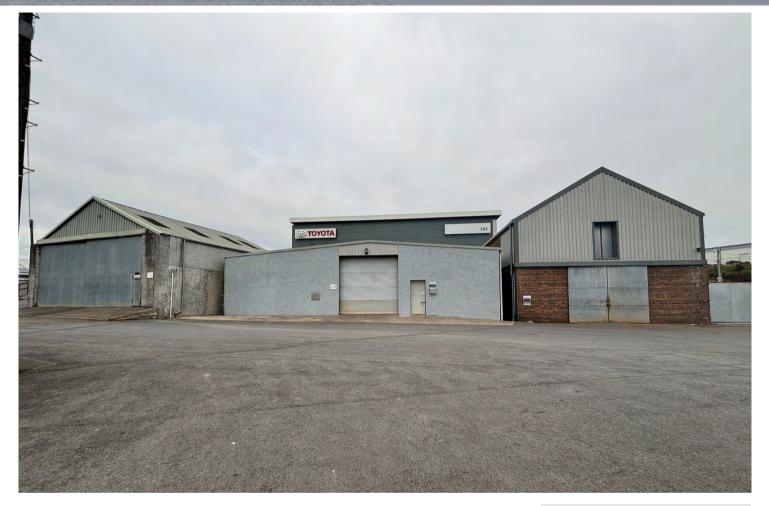

# Units at Morfa Workshop, Morfa Lane, Carmarthen, Carmarthenshire SA31 3AX

## **Property Summary**

An opportunity to let three well positioned units available separately or as a whole ranging from offices, stores and welfare facilities with one benefiting from a pit. Positioned fronting onto the A4242 the main highway which connects the town centre to the A40.

#### **Full Details**

Three units offering appealing facilities and excellent infrastructure, with a traditional steel portal frame construction and benefiting from a tarmacadam enclosed yard and parking area to the front elevations. Located on Pothouse Road directly off the A4242 which links to the town centre and A40.