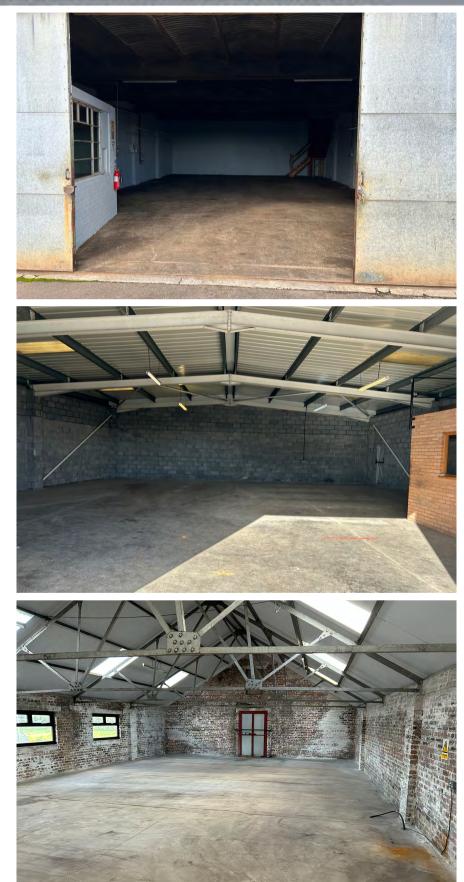

#### Unit 1 (Morfa Garage)

1112.13 Sq.Ft Providing a office and welfare space with a W.C.

#### Unit 2 (Morfa Stores)

2517.25 Sq.Ft Providing a office space and pedestrian access to the front.

#### Unit 3 (Morfa Workshop)

3190.74 Sq.Ft Providing a office area and stairs to spacious first floor storage space.