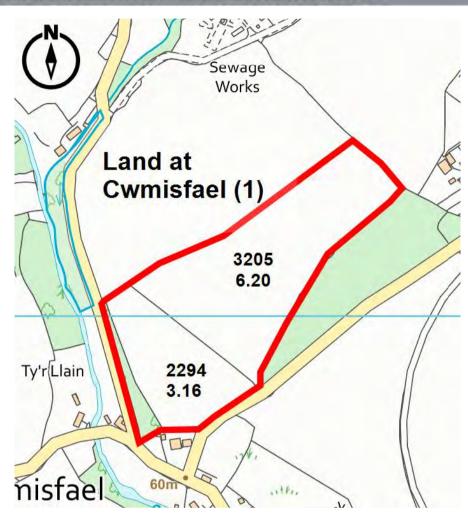

## The Land

The land lies immediately west of Is-Y-Llan (Former Local Authority housing estate) accessed off the unclassified adopted highway, extending to approx. 9.37 acres (3.79 hectares), with a small area of steep valley edge mixed broadleaf woodland on the south – western boundary extending to approx. an acre.

The land is gently sloping in nature and laid to grass, suitable for grazing and cutting, contained within two fields with stockproof fencing and water trough supplied via a private water supply.

The land is identified on the attached Plan as field references 3205 and 2294.

Schedule of Area: OS No - Ac 3205 - 6.20 2294 - 3.16

Swansea Office Druslyn House De la Beche Street Swansea SAI 3HH

T: 01792 650 705

Carmarthen Office 12 Spilman Street Carmarthen SA31 1LQ

T: 01267 612 021