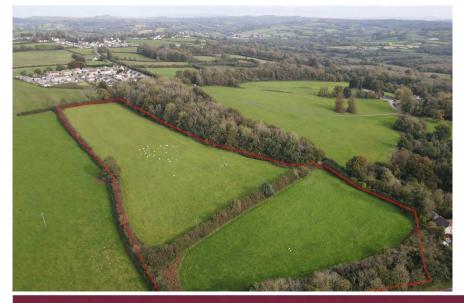

# Land forming part of Cwrt Farm, Llanddarog, Carmarthen, Carmarthenshire SA32 8NU

£95,000 For Sale

# **Property Summary**

A conveniently located parcel of pastureland extending to approximately 9.37 acres, contained in two enclosures situated on the periphery of the soughtafter village of Llanddarog, Carmarthenshire.

## Description

An opportunity to acquire a conveniently located parcel of pastureland extending to approximately 9.37 acres, contained in two enclosures situated on the periphery of the sought-after village of Llanddarog, Carmarthenshire.

## The Land

The land lies immediately west of Is-Y-Llan (Former Local Authority housing estate) accessed off the unclassified adopted highway, extending to approx. 9.37 acres (3.79 hectares), with a small area of steep valley edge mixed broadleaf woodland on the south – western boundary extending to approx. an acre.

The land is gently sloping in nature and laid to grass, suitable for grazing and cutting, contained within two fields with stockproof fencing and water trough supplied via a private water supply.

The land is identified on the attached Plan as field references 3205 and 2294.

#### Plans, Areas & Schedules

A copy of the plan is attached for identification purposes only. The purchasers shall be deemed to have satisfied themselves as to the description of the property. Any error or mis-statement shall not annul a sale or entitle any party to compensation in respect thereof.