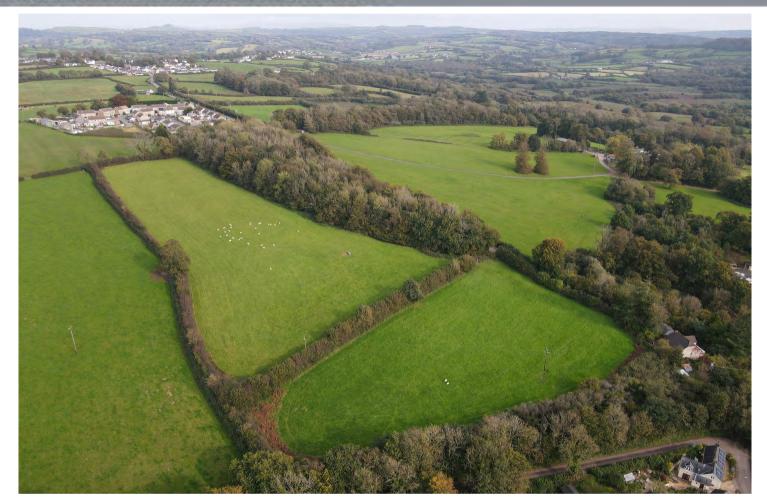

# Land forming part of Cwrt Farm, Llanddarog, Carmarthen, Carmarthenshire SA32 8NU

£95,000 For Sale

# **Property Summary**

A conveniently located parcel of pastureland extending to approximately 9.37 acres, contained in two enclosures situated on the periphery of the soughtafter village of Llanddarog, Carmarthenshire.

## Description

An opportunity to acquire a conveniently located parcel of pastureland extending to approximately 9.37 acres, contained in two enclosures situated on the periphery of the sought-after village of Llanddarog, Carmarthenshire.

## The Land

The land lies immediately west of Is-Y-Llan (Former Local Authority housing estate) accessed off the unclassified adopted highway, extending to approx. 9.37 acres (3.79 hectares), with a small area of steep valley edge mixed broadleaf woodland on the south – western boundary extending to approx. an acre.

The land is gently sloping in nature and laid to grass, suitable for grazing and cutting, contained within two fields with stockproof fencing and water trough supplied via a private water supply.

The land is identified on the attached Plan as field references 3205 and 2294.