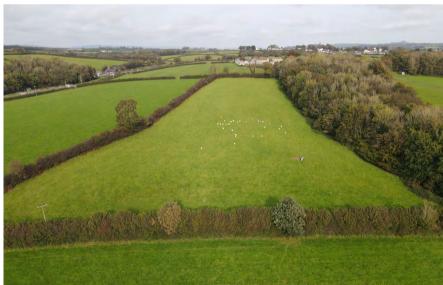

## The Land

The land lies immediately west of Is-Y-Llan (Former Local Authority housing estate) accessed off the unclassified adopted highway, extending to approx. 9.37 acres (3.79 hectares), with a small area of steep valley edge mixed broadleaf woodland on the south – western boundary extending to approx. an acre.

The land is gently sloping in nature and laid to grass, suitable for grazing and cutting, contained within two fields with stockproof fencing and water trough supplied via a private water supply.

The land is identified on the attached Plan as field references 3205 and 2294.