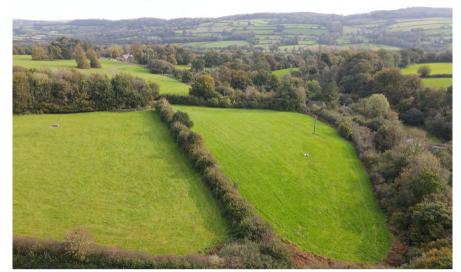

## The Land

The land lies immediately west of Is-Y-Llan (Former Local Authority housing estate) accessed off the unclassified adopted highway, extending to approx. 9.37 acres (3.79 hectares), with a small area of steep valley edge mixed broadleaf woodland on the south – western boundary extending to approx. an acre.

The land is gently sloping in nature and laid to grass, suitable for grazing and cutting, contained within two fields with stockproof fencing and water trough supplied via a private water supply.

The land is identified on the attached Plan as field references 3205 and 2294.