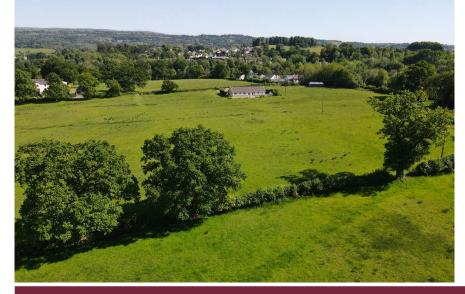

#### Description

Standing Grass Crop Available By Tender - approx. 25.56 acres (10.34 hectares) of standing grass crop suitable for MOWING ONLY, situated on edge of Llandeilo, Carmarthenshire.

The land is available on a Licence for Mowing for ONE CUT ONLY which shall commence upon the Agent's receipt of the Licence Fee and signed Licence agreement.

#### **Location & Access**

The land lies in the hamlet of Gurrey Banc, fronting a quiet no-through road, situated on the periphery of the popular market town of Llandeilo, Carmarthenshire, within 500 yards to the A40 trunk road.