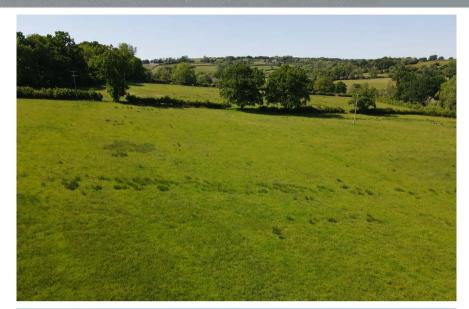

#### Description

Standing Grass Crop Available By Tender - approx. 25.56 acres (10.34 hectares) of standing grass crop suitable for MOWING ONLY, situated on edge of Llandeilo, Carmarthenshire.

The land is available on a Licence for Mowing for ONE CUT ONLY which shall commence upon the Agent's receipt of the Licence Fee and signed Licence agreement.