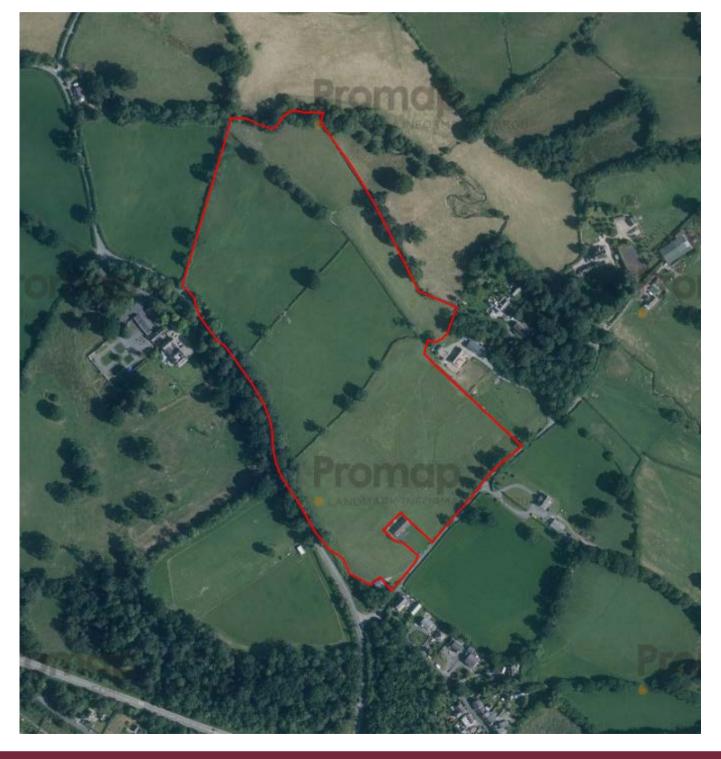

# Land forming part of Gurrey Farm, Gurrey Bank, Llandeilo, Carmarthenshire SA19 6AJ

#### Description

Standing Grass Crop Available By Tender - approx. 25.56 acres (10.34 hectares) of standing grass crop suitable for MOWING ONLY, situated on edge of Llandeilo, Carmarthenshire.

The land is available on a Licence for Mowing for ONE CUT ONLY which shall commence upon the Agent's receipt of the Licence Fee and signed Licence agreement.

#### **Location & Access**

The land lies in the hamlet of Gurrey Banc, fronting a quiet no-through road, situated on the periphery of the popular market town of Llandeilo, Carmarthenshire, within 500 yards to the A40 trunk road.