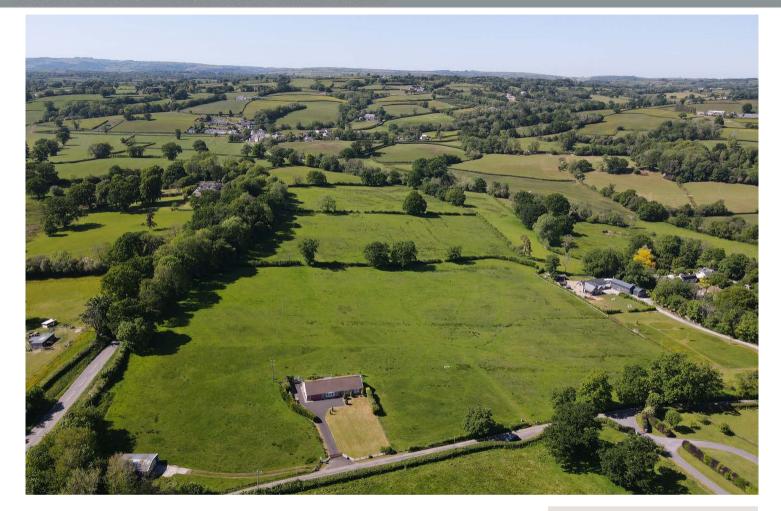

# Land forming part of Gurrey Farm, Gurrey Bank, Llandeilo, Carmarthenshire SA19 6AJ

# **Property Summary**

\*\* Standing Crop Available approx. 25.56 acres of Land forming part of Gurrey Farm, Llandeilo \*\*

Swansea Office Druslyn House De la Beche Street Swansea SA1 3HH

T: 01792 650 705

#### Description

Standing Grass Crop Available By Tender - approx. 25.56 acres (10.34 hectares) of standing grass crop suitable for MOWING ONLY, situated on edge of Llandeilo, Carmarthenshire.

The land is available on a Licence for Mowing for ONE CUT ONLY which shall commence upon the Agent's receipt of the Licence Fee and signed Licence agreement.

#### **Location & Access**

The land lies in the hamlet of Gurrey Banc, fronting a quiet no-through road, situated on the periphery of the popular market town of Llandeilo, Carmarthenshire, within 500 yards to the A40 trunk road.