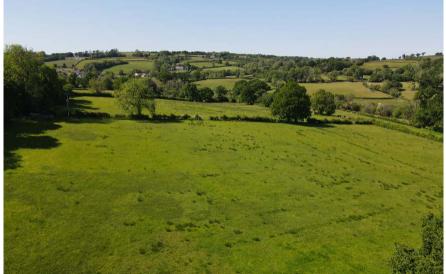

#### Description

Standing Grass Crop Available By Tender - approx. 25.56 acres (10.34 hectares) of standing grass crop suitable for MOWING ONLY, situated on edge of Llandeilo, Carmarthenshire.

The land is available on a Licence for Mowing for ONE CUT ONLY which shall commence upon the Agent's receipt of the Licence Fee and signed Licence agreement.

#### **Location & Access**

The land lies in the hamlet of Gurrey Banc, fronting a quiet no-through road, situated on the periphery of the popular market town of Llandeilo, Carmarthenshire, within 500 yards to the A40 trunk road.