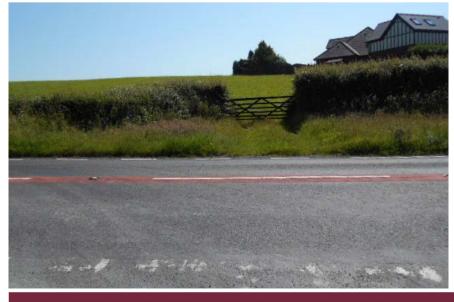

#### Situation

Conveniently positioned fronting the main road and located in the hamlet of Clochyrie being about 2 miles from Felinfoel, 3 miles Llanelli and about 15.7 miles from the City of Swansea.

## Directions

From Felinfoel take the A467 road towards Llannon, continue for about two miles and the gate to the field can be found on the right hand side. Council hardstanding area directly opposite the gateway. Can also be accessed via Llannon again on the A467 and other connected routes.