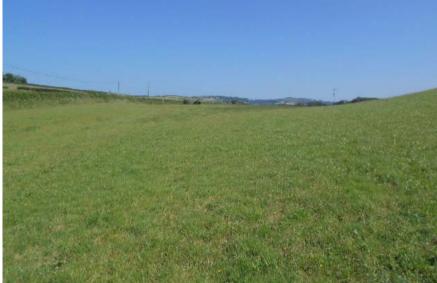

# **Property Summary**

An opportunity to purchase a useful pasture field lying level to gently sloping in places being an outlying field forming part of Clochyrie Farm. The land is capable of growing good crops of grass/silage. Extensive frontage and gated access off the main Llannon to Llanelli Road (A467). In all about 9.884 acres (4 Ha)

## The Land

In one easy to work enclosure being well fenced and gated.