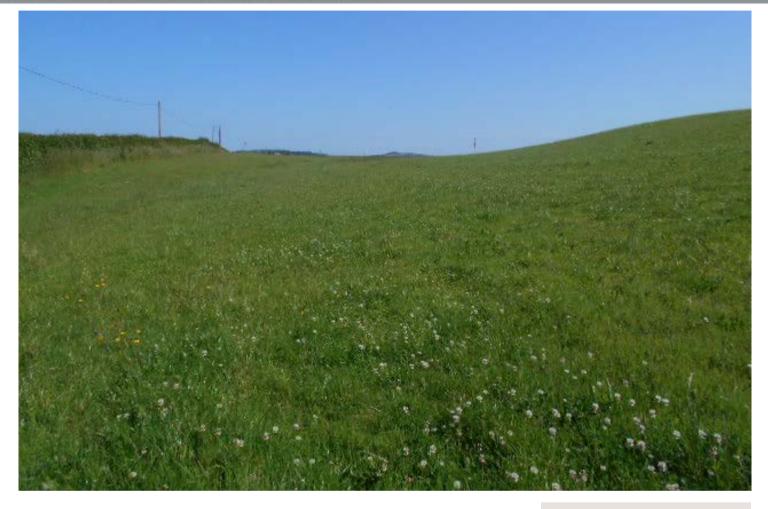

# **Property Summary**

An opportunity to purchase a useful pasture field lying level to gently sloping in places being an outlying field forming part of Clochyrie Farm. The land is capable of growing good crops of grass/silage. Extensive frontage and gated access off the main Llannon to Llanelli Road (A467). In all about 9.884 acres (4 Ha)

## The Land

In one easy to work enclosure being well fenced and gated.