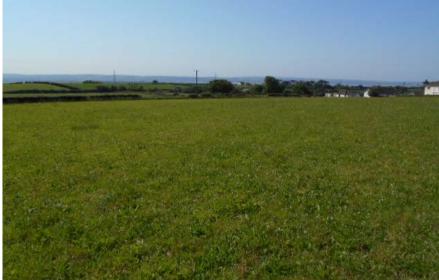

# **Property Summary**

An opportunity to purchase a useful pasture field lying level to gently sloping in places being an outlying field forming part of Clochyrie Farm. The land is capable of growing good crops of grass/silage. Extensive frontage and gated access off the main Llannon to Llanelli Road (A467). In all about 9.884 acres (4 Ha)

## The Land

In one easy to work enclosure being well fenced and gated.