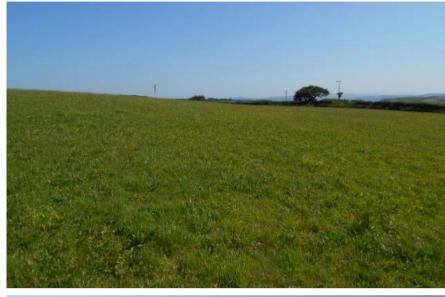

# **Property Summary**

An opportunity to purchase a useful pasture field lying level to gently sloping in places being an outlying field forming part of Clochyrie Farm. The land is capable of growing good crops of grass/silage. Extensive frontage and gated access off the main Llannon to Llanelli Road (A467). In all about 9.884 acres (4 Ha)

## The Land

In one easy to work enclosure being well fenced and gated.