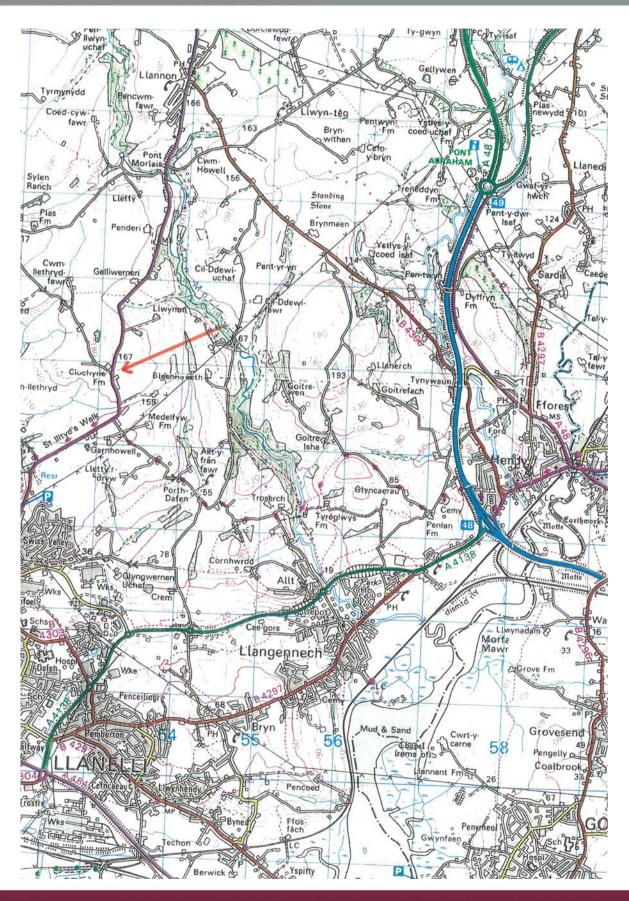

#### Situation

Conveniently positioned fronting the main road and located in the hamlet of Clochyrie being about 2 miles from Felinfoel, 3 miles Llanelli and about 15.7 miles from the City of Swansea.

## Directions

From Felinfoel take the A467 road towards Llannon, continue for about two miles and the gate to the field can be found on the right hand side. Council hardstanding area directly opposite the gateway. Can also be accessed via Llannon again on the A467 and other connected routes.

#### Plans, Areas and Schedules

A copy of the plan is attached for identification purposes only. The purchasers shall be deemed to have satisfied themselves as to the description of the property. Any error or misstatement shall not annul a sale or entitle any party to compensation in respect thereof.