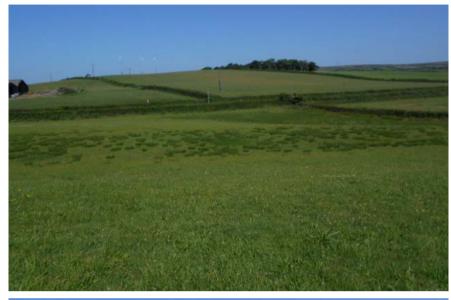

# **Property Summary**

An opportunity to purchase a useful pasture field lying level to gently sloping in places being an outlying field forming part of Clochyrie Farm. The land is capable of growing good crops of grass/silage. Extensive frontage and gated access off the main Llannon to Llanelli Road (A467). In all about 9.884 acres (4 Ha)

## The Land

In one easy to work enclosure being well fenced and gated.