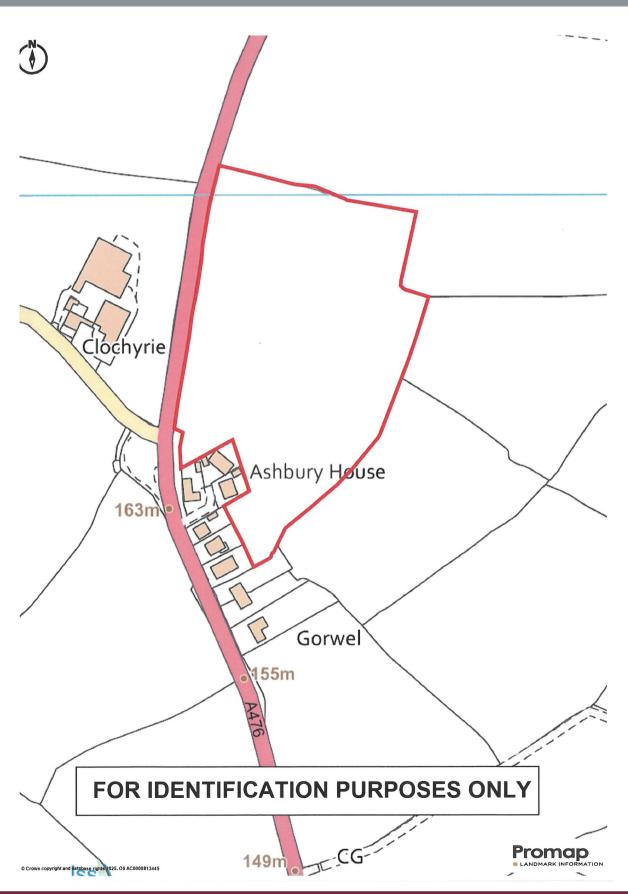

## Directions

From Felinfoel take the A467 road towards Llannon, continue for about two miles and the gate to the field can be found on the right hand side. Council hardstanding area directly opposite the gateway. Can also be accessed via Llannon again on the A467 and other connected routes.

## SCHEDULE OF AREA

OS. NO - AREA 2589 - 9.884 Acres (4 Ha)

#### Plans, Areas and Schedules

A copy of the plan is attached for identification purposes only. The purchasers shall be deemed to have satisfied themselves as to the description of the property. Any error or misstatement shall not annul a sale or entitle any party to compensation in respect thereof.